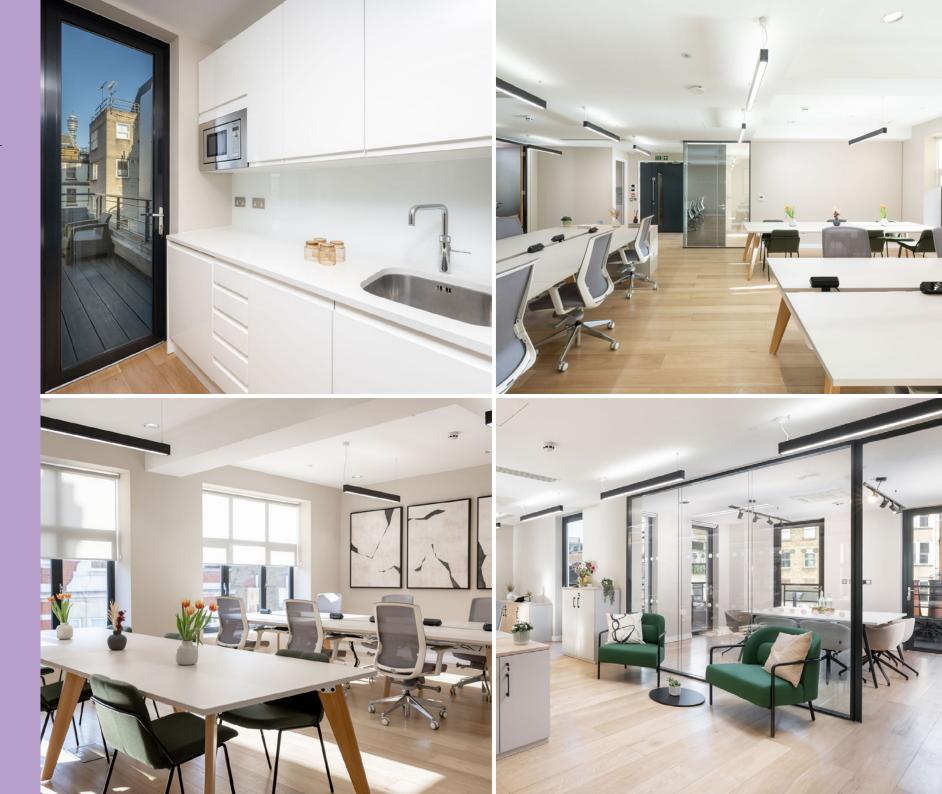

# (/)Kox 11

1,182 SQ FT OF FULLY FITTED OFFICE, READY FOR IMMEDIATE OCCUPATION **SOHO W1**  INTRO

LOCATION SPECIFICATION ACCOMODATION TERMS & CONTACT

Located in the heart of one of London's most vibrant, dynamic, and buzzing areas, the 3rd floor has recently undergone a full CAT A+ refurbishment, providing incoming tenants with a "turnkey office", ready for immediate occupation.

BRAND NEW REFURBISHED 'TURNKEY' OFFICE

1,182 SQ FT ON THE THIRD FLOOR

Two Noel Street is located on the northern side of Soho, close to its boundary with Oxford Street and adjacent to the Carnaby estate. The premises are situated on one of Soho's prime streets and offer occupiers an abundance of amenities on its doorstep.