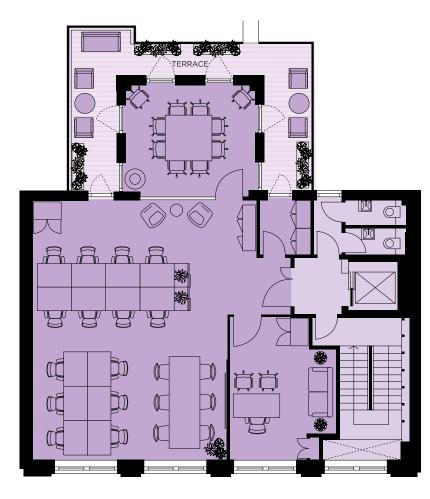

# ACCOMMODATION (NIA)

| OFFICE | 1,182 SQ FT | 109.8 SQ M |  |  |
|--------|-------------|------------|--|--|
| TOTAL  | 1,182 SQ FT | 109.8 SQ M |  |  |

OS FLOOR

Office Terrace Core

INTRO LOCATION SPECIFICATION ACCOMODATION