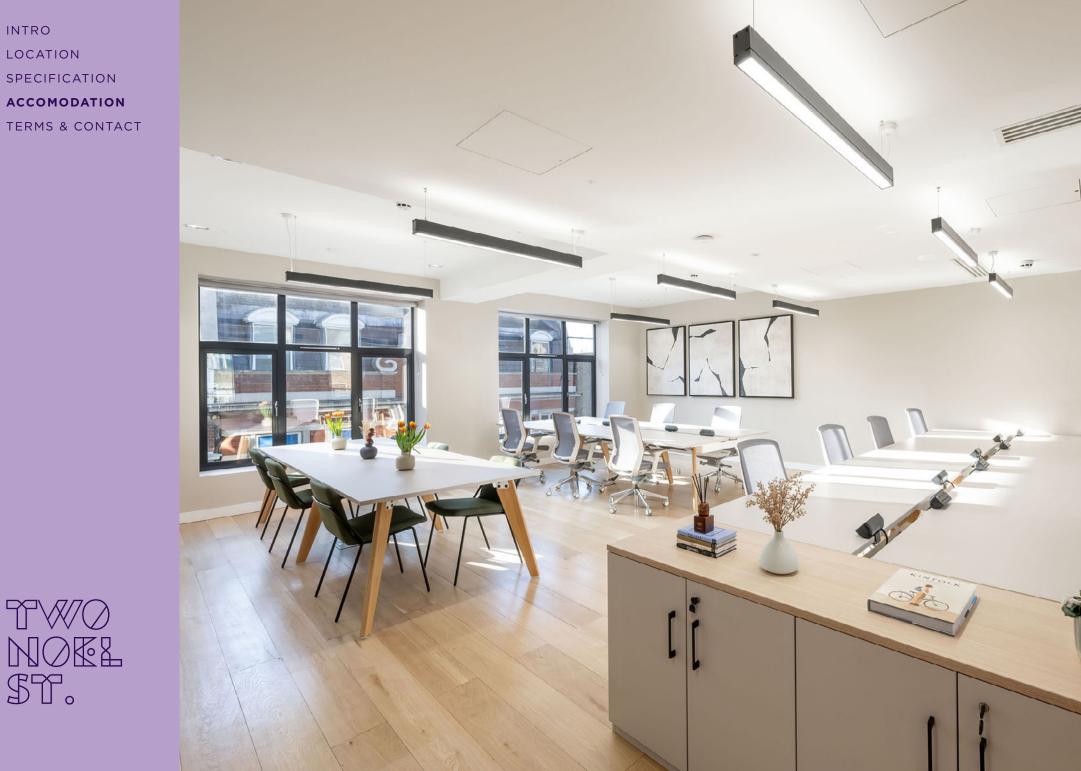

# (/)Kox 11

1,182 SQ FT OF FULLY FITTED OFFICE, READY FOR IMMEDIATE OCCUPATION **SOHO W1**  INTRO

LOCATION SPECIFICATION ACCOMODATION TERMS & CONTACT

Located in the heart of one of London's most vibrant, dynamic, and buzzing areas, the 3rd floor has recently undergone a full CAT A+ refurbishment, providing incoming tenants with a "turnkey office", ready for immediate occupation.

BRAND NEW REFURBISHED 'TURNKEY' OFFICE

1,182 SQ FT ON THE THIRD FLOOR

Two Noel Street is located on the northern side of Soho, close to its boundary with Oxford Street and adjacent to the Carnaby estate. The premises are situated on one of Soho's prime streets and offer occupiers an abundance of amenities on its doorstep.