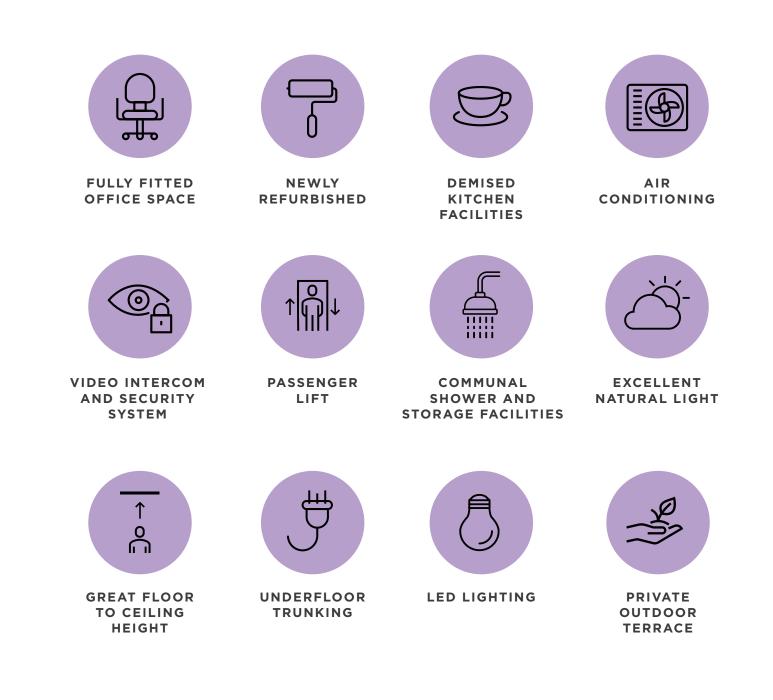

# (/)Kox 11

1,182 SQ FT OF FULLY FITTED OFFICE, READY FOR IMMEDIATE OCCUPATION **SOHO W1**  INTRO

LOCATION SPECIFICATION ACCOMODATION TERMS & CONTACT

Located in the heart of one of London's most vibrant, dynamic, and buzzing areas, the 3rd floor has recently undergone a full CAT A+ refurbishment, providing incoming tenants with a "turnkey office", ready for immediate occupation.

BRAND NEW REFURBISHED 'TURNKEY' OFFICE

1,182 SQ FT ON THE THIRD FLOOR

Two Noel Street is located on the northern side of Soho, close to its boundary with Oxford Street and adjacent to the Carnaby estate. The premises are situated on one of Soho's prime streets and offer occupiers an abundance of amenities on its doorstep.