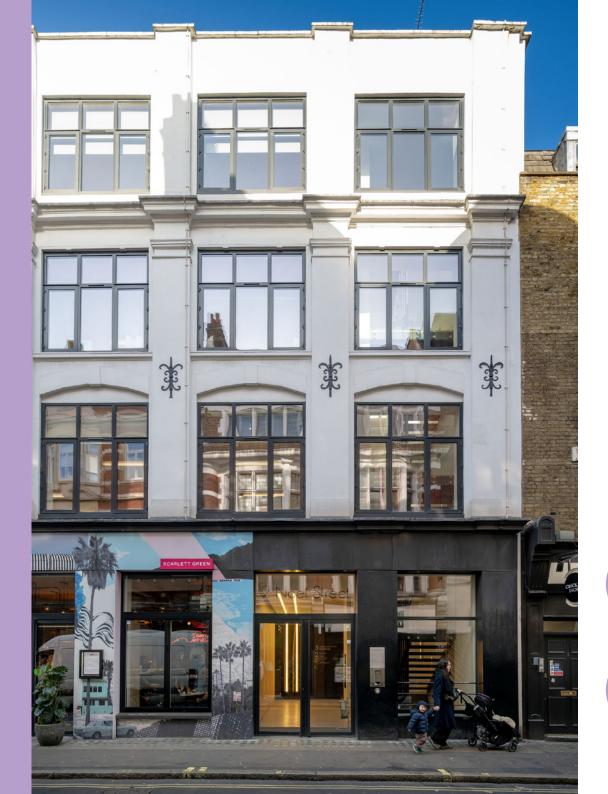

# (/)Kox 11

1,182 SQ FT OF FULLY FITTED OFFICE, READY FOR IMMEDIATE OCCUPATION **SOHO W1**  INTRO

LOCATION SPECIFICATION ACCOMODATION TERMS & CONTACT

Located in the heart of one of London's most vibrant, dynamic, and buzzing areas, the 3rd floor has recently undergone a full CAT A+ refurbishment, providing incoming tenants with a "turnkey office", ready for immediate occupation.

BRAND NEW REFURBISHED 'TURNKEY' OFFICE

1,182 SQ FT ON THE THIRD FLOOR

Two Noel Street is located on the northern side of Soho, close to its boundary with Oxford Street and adjacent to the Carnaby estate. The premises are situated on one of Soho's prime streets and offer occupiers an abundance of amenities on its doorstep.