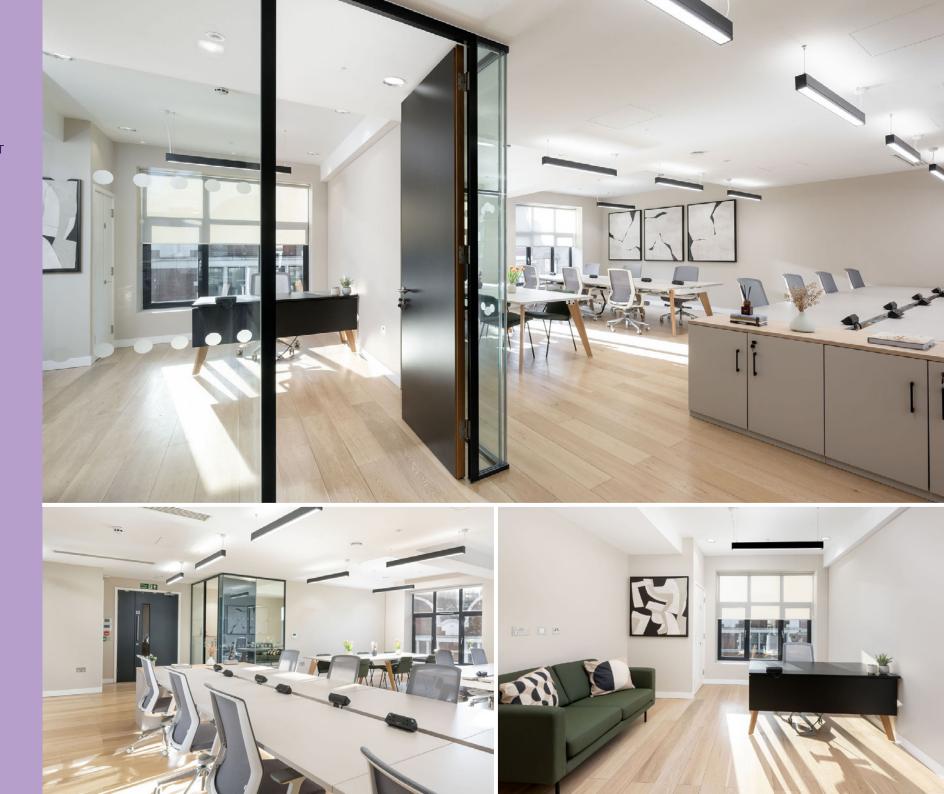

# (/)Kox 11

1,182 SQ FT OF FULLY FITTED OFFICE, READY FOR IMMEDIATE OCCUPATION **SOHO W1**  INTRO

LOCATION SPECIFICATION ACCOMODATION TERMS & CONTACT

Located in the heart of one of London's most vibrant, dynamic, and buzzing areas, the 3rd floor has recently undergone a full CAT A+ refurbishment, providing incoming tenants with a "turnkey office", ready for immediate occupation.

BRAND NEW REFURBISHED 'TURNKEY' OFFICE

1,182 SQ FT ON THE THIRD FLOOR

Two Noel Street is located on the northern side of Soho, close to its boundary with Oxford Street and adjacent to the Carnaby estate. The premises are situated on one of Soho's prime streets and offer occupiers an abundance of amenities on its doorstep.