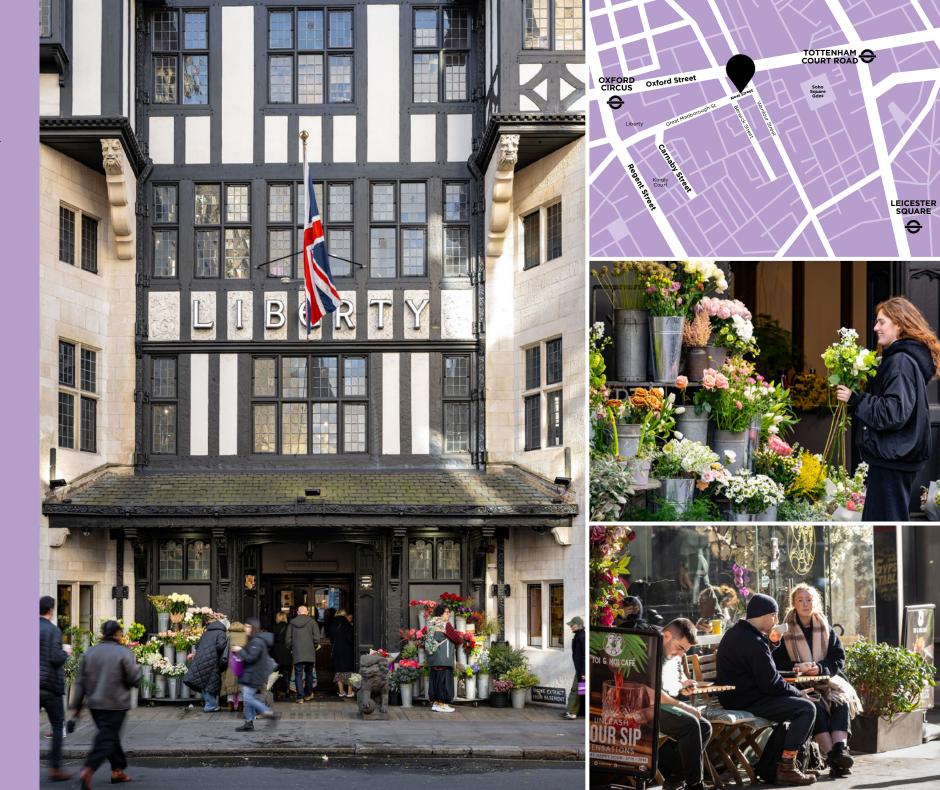

Transport links are excellent, with both Oxford Circus and Tottenham Court Road Tube stations within walking distance of the property.

PRIME SOHO LOCATION ADJACENT TO CARNABY STREET

3 MINS WALK TO TOTTENHAM COURT ROAD

6 MINS WALK TO OXFORD CIRCUS

NEIGHBOURHOOD HIGHLIGHTS

| SHOPS                 |
|-----------------------|
| Abercrombie & Fitch   |
| Ace & Tate            |
| Aimé Leon Dore        |
| Apple                 |
| Adidas Originals      |
| Barbour               |
| Cambridge Satchel Co. |
| Clarks Originals      |
| Diesel                |
| END.                  |
| Fred Perry            |
| Levis                 |
| Liberty               |

Paul Smith PANGAIA Rag & Bone Raeburn Ralph Lauren Scoth & Soda Sweaty Betty The Kooples Timberland