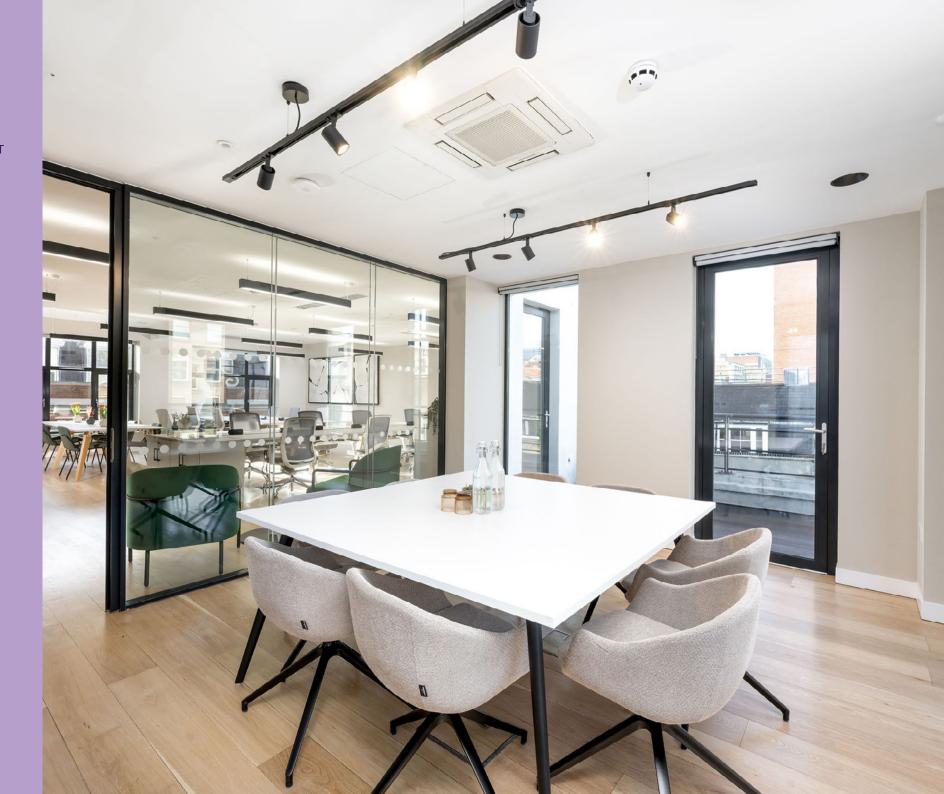

# (/)Kox 11

1,182 SQ FT OF FULLY FITTED OFFICE, READY FOR IMMEDIATE OCCUPATION **SOHO W1**  INTRO

LOCATION SPECIFICATION ACCOMODATION TERMS & CONTACT

Located in the heart of one of London's most vibrant, dynamic, and buzzing areas, the 3rd floor has recently undergone a full CAT A+ refurbishment, providing incoming tenants with a "turnkey office", ready for immediate occupation.

BRAND NEW REFURBISHED 'TURNKEY' OFFICE

1,182 SQ FT ON THE THIRD FLOOR

Two Noel Street is located on the northern side of Soho, close to its boundary with Oxford Street and adjacent to the Carnaby estate. The premises are situated on one of Soho's prime streets and offer occupiers an abundance of amenities on its doorstep.