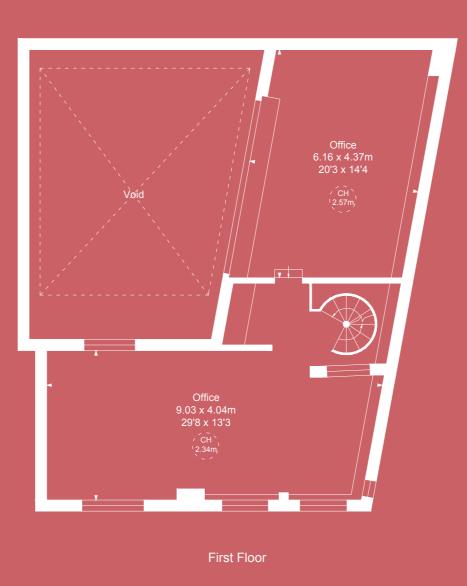

# Description

The subject property is a unique double fronted period building located on the popular residential street of Holmead Road on the Fulham and Chelsea border.

The property is currently used by an owner occupier as their offices. It benefits from a ground floor reception area which leads onto offices and a kitchen with a generous ceiling height of 4.98m in the reception area. The first and second floors offer further office space with a flat roof on the second floor. There are WC facilities at ground and second floors.

## Floor Plans

Floor Areas

The property is arranged across ground, first and second floors comprising the following approximate net internal floor areas:

| Floor  | Size (sq. ft.) | Size (sq. m.) |
|--------|----------------|---------------|
| Ground | 1,286          | 119.47        |
| First  | 786            | 73.02         |
| Second | 500            | 46.45         |
| Total  | 2,571          | 238.94        |