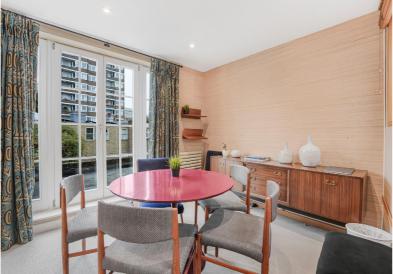

# Description

The subject property is a unique double fronted period building located on the popular residential street of Holmead Road on the Fulham and Chelsea border.

The property is currently used by an owner occupier as their offices. It benefits from a ground floor reception area which leads onto offices and a kitchen with a generous ceiling height of 4.98m in the reception area. The first and second floors offer further office space with a flat roof on the second floor. There are WC facilities at ground and second floors.