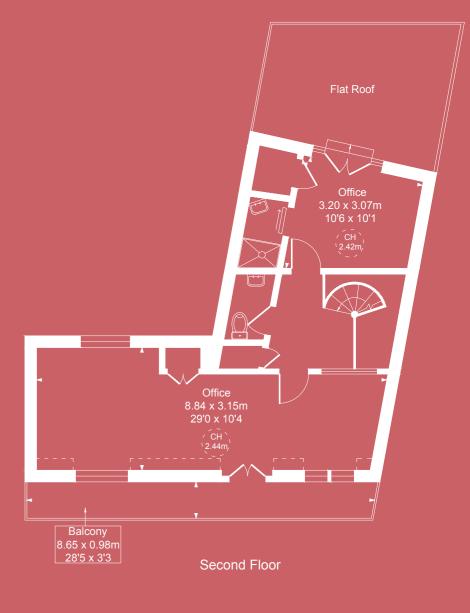

# Description

The subject property is a unique double fronted period building located on the popular residential street of Holmead Road on the Fulham and Chelsea border.

The property is currently used by an owner occupier as their offices. It benefits from a ground floor reception area which leads onto offices and a kitchen with a generous ceiling height of 4.98m in the reception area. The first and second floors offer further office space with a flat roof on the second floor. There are WC facilities at ground and second floors.

## Floor Plans

Floor Areas

The property is arranged across ground, first and second floors comprising the following approximate net internal floor areas:

| Floor  | Size (sq. ft.) | Size (sq. m.) |
|--------|----------------|---------------|
| Ground | 1,286          | 119.47        |
| First  | 786            | 73.02         |
| Second | 500            | 46.45         |
| Total  | 2,571          | 238.94        |