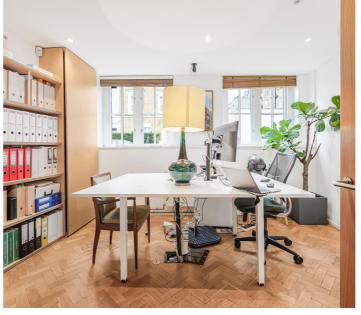

# Description

The subject property is a unique double fronted period building located on the popular residential street of Holmead Road on the Fulham and Chelsea border.

The property is currently used by an owner occupier as their offices. It benefits from a ground floor reception area which leads onto offices and a kitchen with a generous ceiling height of 4.98m in the reception area. The first and second floors offer further office space with a flat roof on the second floor. There are WC facilities at ground and second floors.