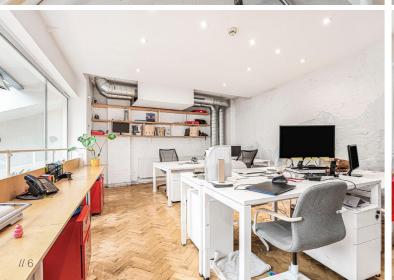

# Description

The subject property is a unique double fronted period building located on the popular residential street of Holmead Road on the Fulham and Chelsea border.

The property is currently used by an owner occupier as their offices. It benefits from a ground floor reception area which leads onto offices and a kitchen with a generous ceiling height of 4.98m in the reception area. The first and second floors offer further office space with a flat roof on the second floor. There are WC facilities at ground and second floors.