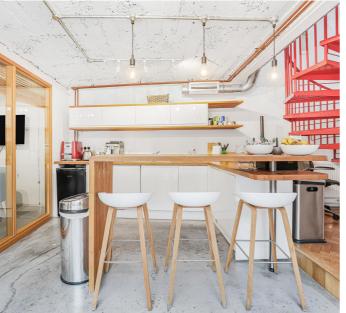

# Description

The subject property is a unique double fronted period building located on the popular residential street of Holmead Road on the Fulham and Chelsea border.

The property is currently used by an owner occupier as their offices. It benefits from a ground floor reception area which leads onto offices and a kitchen with a generous ceiling height of 4.98m in the reception area. The first and second floors offer further office space with a flat roof on the second floor. There are WC facilities at ground and second floors.