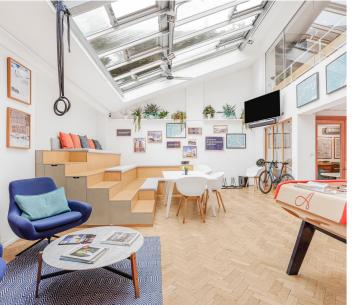

# Description

The subject property is a unique double fronted period building located on the popular residential street of Holmead Road on the Fulham and Chelsea border.

The property is currently used by an owner occupier as their offices. It benefits from a ground floor reception area which leads onto offices and a kitchen with a generous ceiling height of 4.98m in the reception area. The first and second floors offer further office space with a flat roof on the second floor. There are WC facilities at ground and second floors.