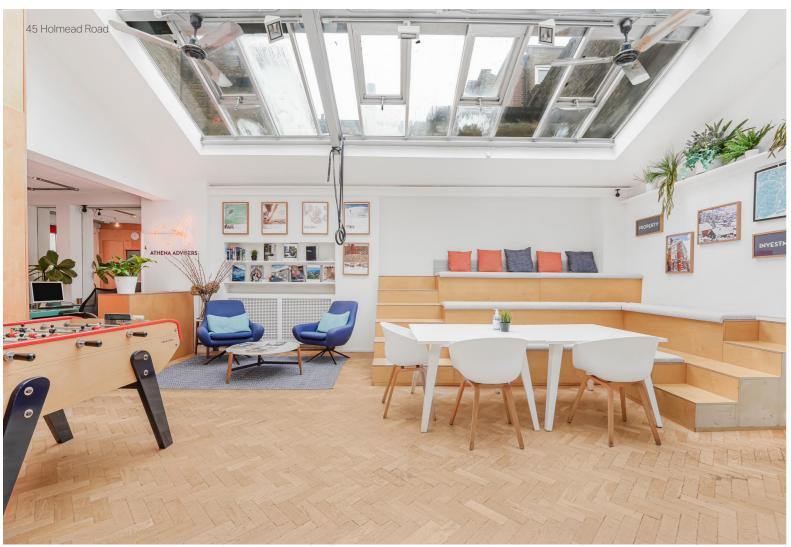

# Description

The subject property is a unique double fronted period building located on the popular residential street of Holmead Road on the Fulham and Chelsea border.

The property is currently used by an owner occupier as their offices. It benefits from a ground floor reception area which leads onto offices and a kitchen with a generous ceiling height of 4.98m in the reception area. The first and second floors offer further office space with a flat roof on the second floor. There are WC facilities at ground and second floors.

45 Holmead Road