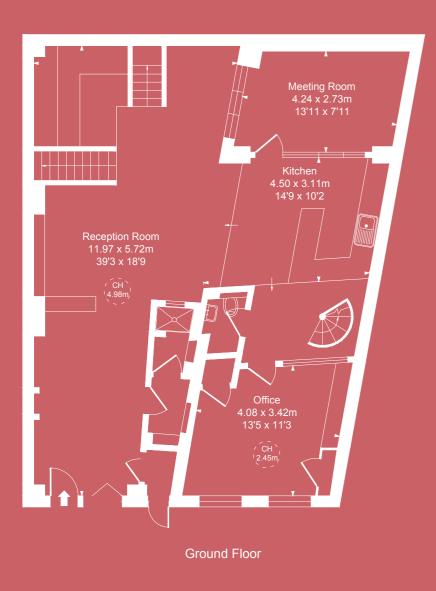

# Description

The subject property is a unique double fronted period building located on the popular residential street of Holmead Road on the Fulham and Chelsea border.

The property is currently used by an owner occupier as their offices. It benefits from a ground floor reception area which leads onto offices and a kitchen with a generous ceiling height of 4.98m in the reception area. The first and second floors offer further office space with a flat roof on the second floor. There are WC facilities at ground and second floors.

## Floor Plans

Floor Areas

The property is arranged across ground, first and second floors comprising the following approximate net internal floor areas:

| Floor  | Size (sq. ft.) | Size (sq. m.) |
|--------|----------------|---------------|
| Ground | 1,286          | 119.47        |
| First  | 786            | 73.02         |
| Second | 500            | 46.45         |
| Total  | 2,571          | 238.94        |