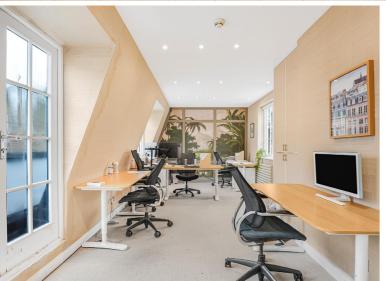

# Description

The subject property is a unique double fronted period building located on the popular residential street of Holmead Road on the Fulham and Chelsea border.

The property is currently used by an owner occupier as their offices. It benefits from a ground floor reception area which leads onto offices and a kitchen with a generous ceiling height of 4.98m in the reception area. The first and second floors offer further office space with a flat roof on the second floor. There are WC facilities at ground and second floors.