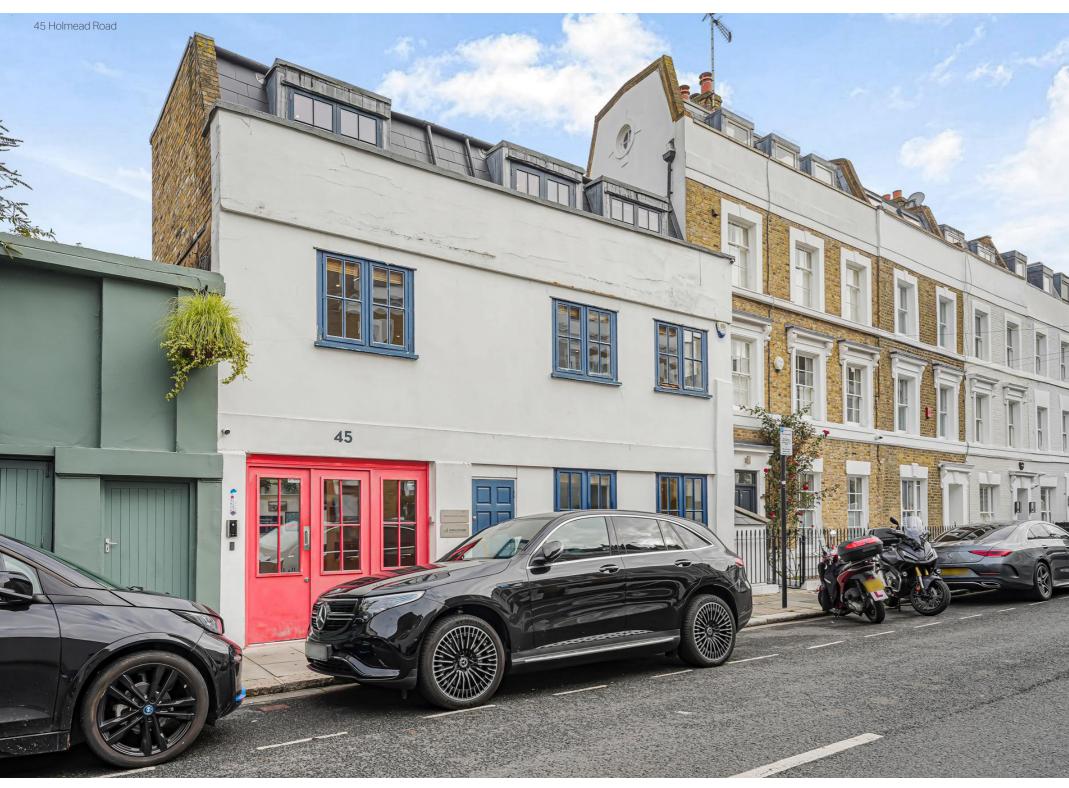

# Description

The subject property is a unique double fronted period building located on the popular residential street of Holmead Road on the Fulham and Chelsea border.

The property is currently used by an owner occupier as their offices. It benefits from a ground floor reception area which leads onto offices and a kitchen with a generous ceiling height of 4.98m in the reception area. The first and second floors offer further office space with a flat roof on the second floor. There are WC facilities at ground and second floors.

### Location

Holmead Road stretches from Fulham Road to King's Road and is well placed for the amenities of Fulham Broadway. The subject property is a 5-minute walk from Fulham Broadway (District Line and choice of bus routes). Nearby parks include Eel Brooke Common and Parsons Green.

45 Holmead Road