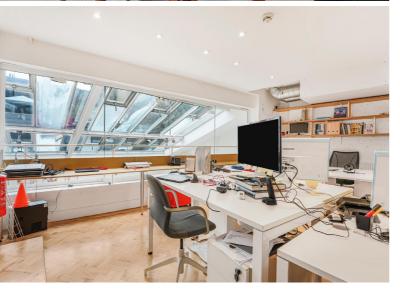

# Description

The subject property is a unique double fronted period building located on the popular residential street of Holmead Road on the Fulham and Chelsea border.

The property is currently used by an owner occupier as their offices. It benefits from a ground floor reception area which leads onto offices and a kitchen with a generous ceiling height of 4.98m in the reception area. The first and second floors offer further office space with a flat roof on the second floor. There are WC facilities at ground and second floors.