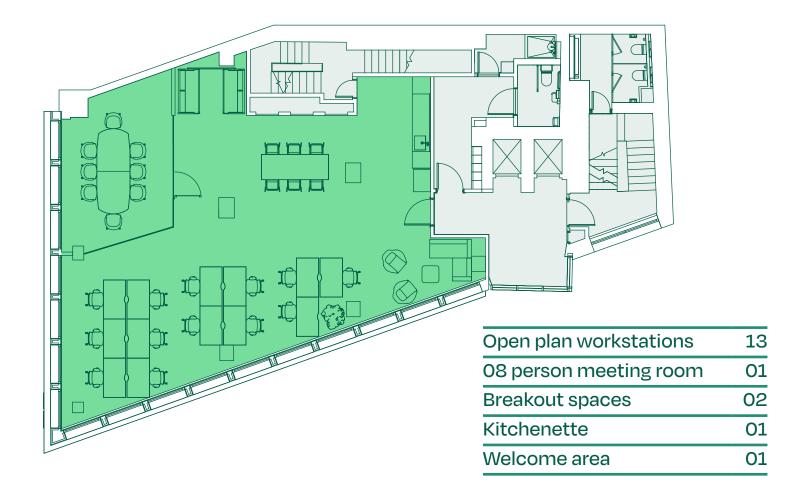

anding outdoor areas for all occupants.









PRIVATE DEMISED
TERRACE ON 7<sup>TH</sup> FLOOR



COMMUNAL ROOF TERRACE



NEW TIMBER PARQUET FLOORING



COMPREHENSIVE REFURBISHMENT



VRF AIR CONDITIONING



2×PASSENGER LIFTS



SHOWER FACILITY & LOCKERS



FIBRE LINE IN THE BUILDING







| Floor | Condition    | Sq Ft  | Sq M  |
|-------|--------------|--------|-------|
| 7th   | CAT A        | 1,281  | 119   |
| 6th   | CAT A        | 1,776  | 165   |
| 5th   | CAT A        | 1,776  | 165   |
| 4th   | CAT A        | 1,776  | 165   |
| 3rd   | CAT A        | 1,776  | 165   |
| 2nd   | Fully Fitted | 1,776  | 165   |
| 1st   | Fully Fitted | 1,410  | 131   |
| Total |              | 11,571 | 1,075 |
|       |              |        |       |

# FIRST FLOOR

1,410 SQ FT / 130.99 SQ M



# **SECOND FLOOR**

1,776 SQ FT / 165 SQ M



Office Core

For indicative purposes only. Not to scale.















THE SPACE

BLANK CANVAS



#### **TYPICAL UPPER FLOOR** 1,776 SQ FT / 165 SQ M



# **SEVENTH FLOOR**

1,281 SQ FT / 119.01 SQ M









For indicative purposes only. Not to scale.









Situated in a bustling area
78 New Oxford Street offers
proximity to a variety of amenities,
including hotels, restaurants,
and cafés including The Bloomsbury,
Tattu and Blank Street.

O1 1Rebel
O2 Seven Dials Market
O3 Soho Square
O4 Tattu
O5 Covent Garden Hotel





THE LOCATION

OUT & ABOUT

THE LOCATION

STEP
OUT

The area is well-served by transport links, with Tottenham Court Road and Holborn Underground stations nearby, providing easy access to the Central, Northern, and Elizab