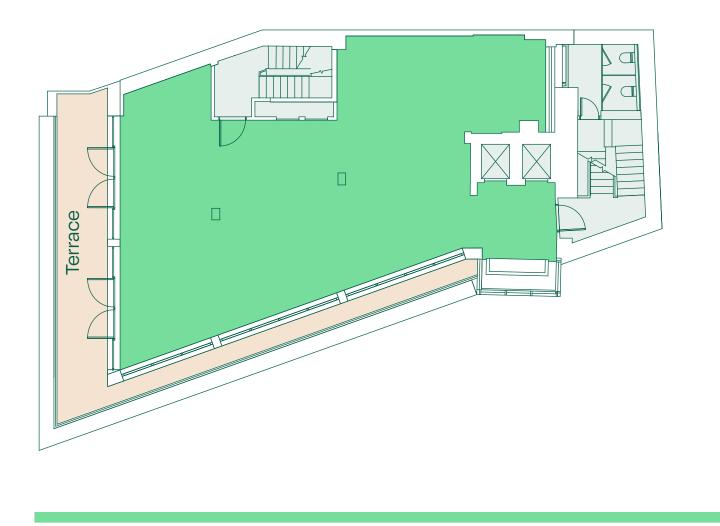

PRIVATE DEMISED
TERRACE ON 7<sup>TH</sup> FLOOR

COMMUNAL ROOF TERRACE

NEW TIMBER PARQUET FLOORING

COMPREHENSIVE REFURBISHMENT

VRF AIR CONDITIONING

2×PASSENGER LIFTS

SHOWER FACILITY & LOCKERS

FIBRE LINE IN THE BUILDING

# **SEVENTH FLOOR**

1,281 SQ FT / 119.01 SQ M

For indicative purposes only. Not to scale.

Situated in a bustling area
78 New Oxford Street offers
proximity to a variety of amenities,
including hotels, restaurants,
and cafés including The Bloomsbury,
Tattu and Blank Street.