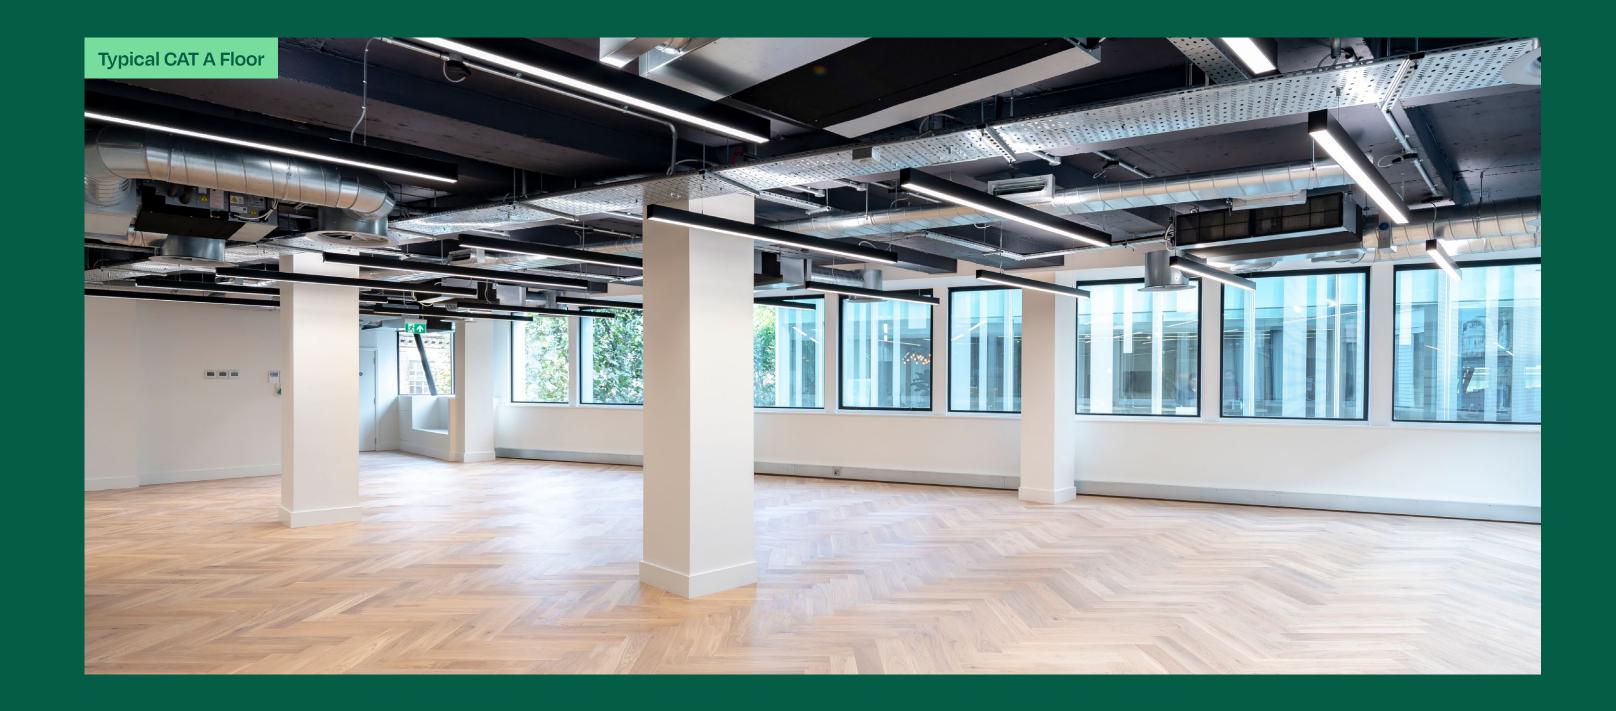

# WORK FLOW

78 New Oxford Street
has undergone a complete
refurbishment to provide office
space across the 1st to 7th
floors, with sizes ranging
from 1,281 sq ft up to a total
of 11,571 sq ft.

The 1st and 2nd floors feature fully fitted, ready-to-go spaces, offering flexibility to tenants. The 7th floor boasts a demised terrace, and the building includes a communal roof terrace, providing outstanding outdoor areas for all occupants.

#### **TYPICAL UPPER FLOOR** 1,776 SQ FT / 165 SQ M