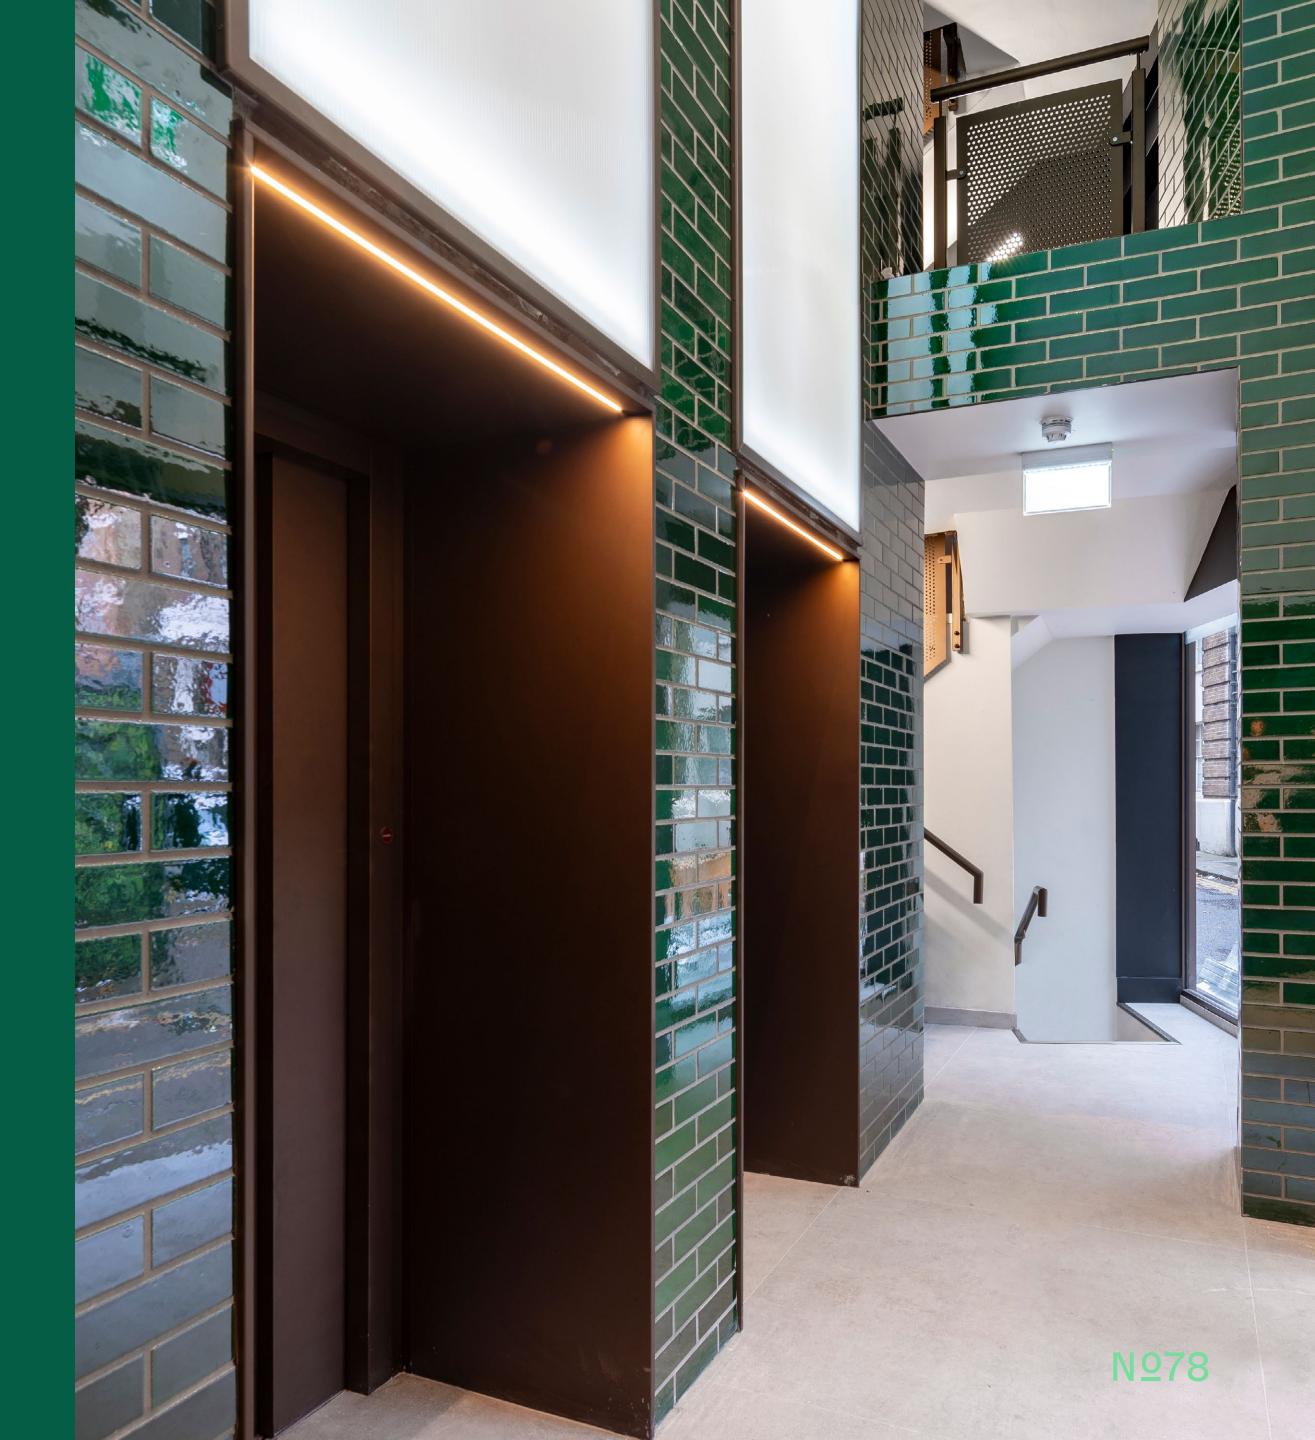

# WORK FLOW

78 New Oxford Street
has undergone a complete
refurbishment to provide office
space across the 1st to 7th
floors, with sizes ranging
from 1,281 sq ft up to a total
of 11,571 sq ft.

The 1st and 2nd floors feature fully fitted, ready-to-go spaces, offering flexibility to tenants. The 7th floor boasts a demised terrace, and the building includes a communal roof terrace, providing outstanding outdoor areas for all occupants.

PRIVATE DEMISED
TERRACE ON 7<sup>TH</sup> FLOOR

COMMUNAL ROOF TERRACE

NEW TIMBER PARQUET FLOORING

COMPREHENSIVE REFURBISHMENT

VRF AIR CONDITIONING

2×PASSENGER LIFTS

SHOWER FACILITY & LOCKERS

FIBRE LINE IN THE BUILDING