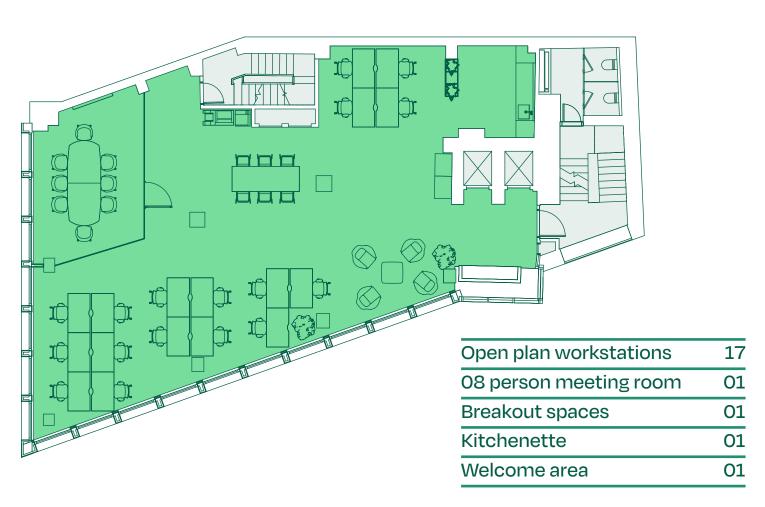

# **SECOND FLOOR**

1,776 SQ FT / 165 SQ M

Office Core

For indicative purposes only. Not to scale.

THE SPACE

BLANK CANVAS

#### **TYPICAL UPPER FLOOR** 1,776 SQ FT / 165 SQ M