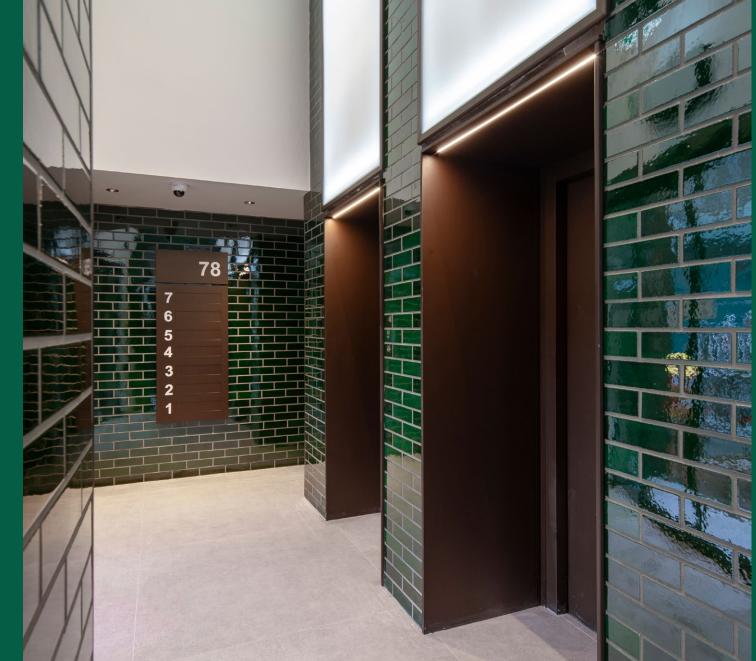

# WORK FLOW

78 New Oxford Street
has undergone a complete
refurbishment to provide office
space across the 1st to 7th
floors, with sizes ranging
from 1,281 sq ft up to a total
of 11,571 sq ft.

The 1st and 2nd floors feature fully fitted, ready-to-go spaces, offering flexibility to tenants. The 7th floor boasts a demised terrace, and the building includes a communal roof terrace, providing outstanding outdoor areas for all occupants.