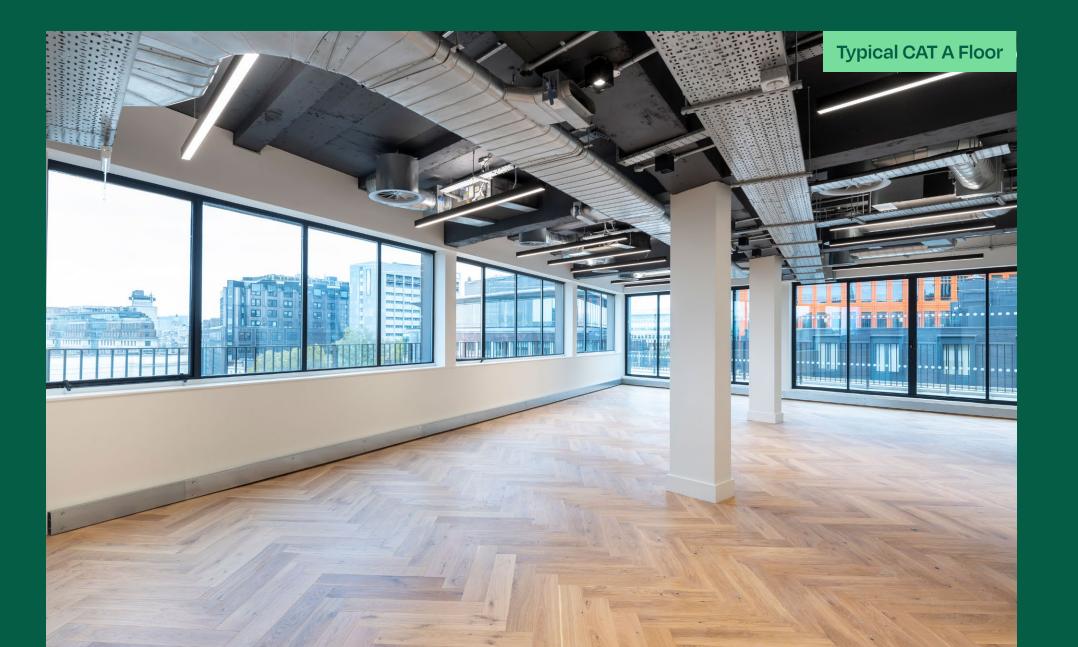

# WORK FLOW

78 New Oxford Street
has undergone a complete
refurbishment to provide office
space across the 1st to 7th
floors, with sizes ranging
from 1,281 sq ft up to a total
of 11,571 sq ft.

The 1st and 2nd floors feature fully fitted, ready-to-go spaces, offering flexibility to tenants. The 7th floor boasts a demised terrace, and the building includes a communal roof terrace, providing outstanding outdoor areas for all occupants.

#### **TYPICAL UPPER FLOOR** 1,776 SQ FT / 165 SQ M