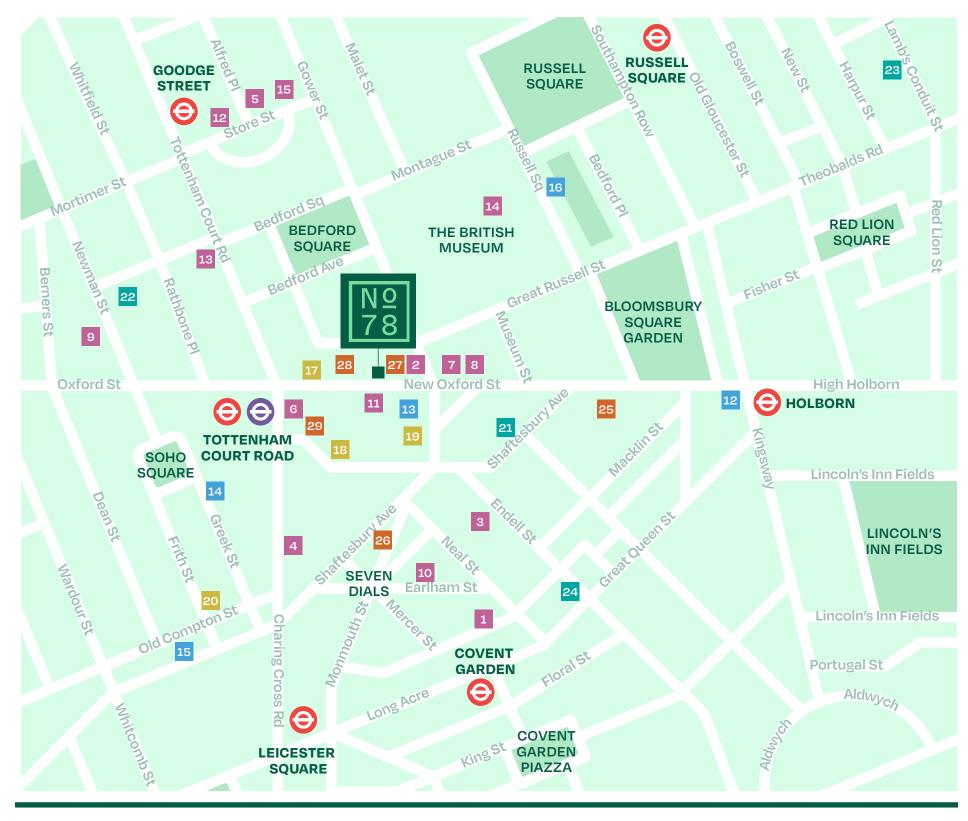

This prime location is perfect for companies seeking a prestigious address in a dynamic and well-connected part of London.

Walk times sourced from TfL.

07

CONNECTIONS

HOLBORN

O5 \*

COVENT GARDEN

O6 \*\*

LEICESTER SQUARE

O7 

•••

GOODGE STREET OS

RUSSELL SQUARE

14 \*