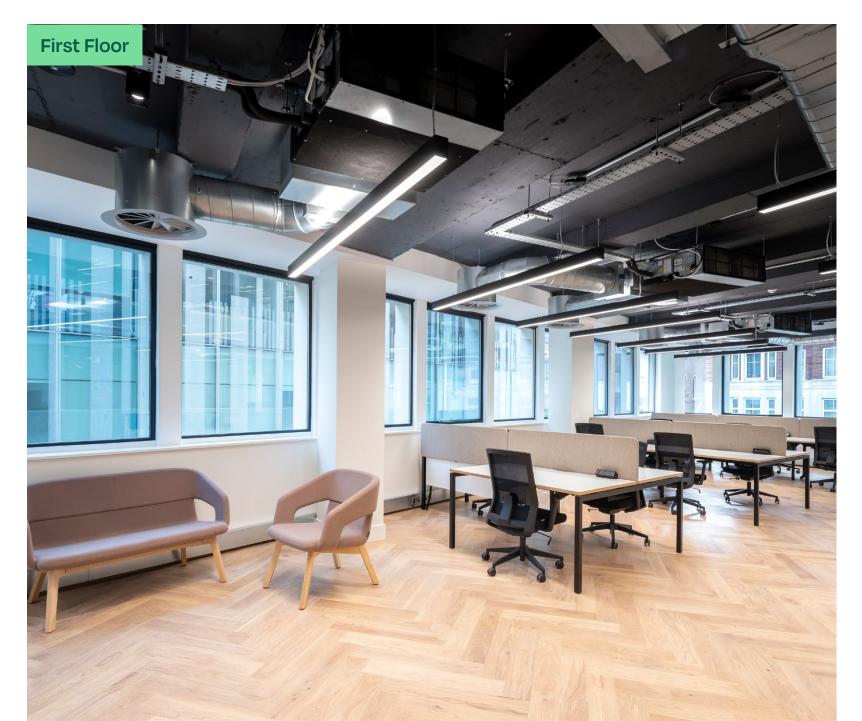

THE BUILDING

# WORK FLOW

78 New Oxford Street
has undergone a complete
refurbishment to provide office
space across the 1st to 7th
floors, with sizes ranging
from 1,281 sq ft up to a total
of 11,571 sq ft.

The 1st and 2nd floors feature fully fitted, ready-to-go spaces, offering flexibility to tenants. The 7th floor boasts a demised terrace, and the building includes a communal roof terrace, providing outstanding outdoor areas for all occupants.









PRIVATE DEMISED
TERRACE ON 7<sup>TH</sup> FLOOR



COMMUNAL ROOF TERRACE



NEW TIMBER PARQUET FLOORING



COMPREHENSIVE REFURBISHMENT



VRF AIR CONDITIONING



2×PASSENGER LIFTS



SHOWER FACILITY & LOCKERS



FIBRE LINE IN THE BUILDING







| Floor | Condition    | Sq Ft  | Sq M  |
|-------|--------------|--------|-------|
| 7th   | CAT A        | 1,281  | 119   |
| 6th   | CAT A        | 1,776  | 165   |
| 5th   | CAT A        | 1,776  | 165   |
| 4th   | CAT A        | 1,776  | 165   |
| 3rd   | CAT A        | 1,776  | 165   |
| 2nd   | Fully Fitted | 1,776  | 165   |
| 1st   | Fully Fitted | 1,410  | 131   |
| Total |              | 11,571 | 1,075 |
|       |              |        |       |

# FIRST FLOOR

1,410 SQ FT / 130.99 SQ M



# **SECOND FLOOR**

1,776 SQ FT / 165 SQ M



Office Core

For indicative purposes only. Not to scale.















THE SPACE

BLANK CANVAS



#### **TYPICAL UPPER FLOOR** 1,776 SQ FT / 165 SQ M



# **SEVENTH FLOOR**

1,281 SQ FT / 119.01 SQ M









For indicative purposes only. Not t