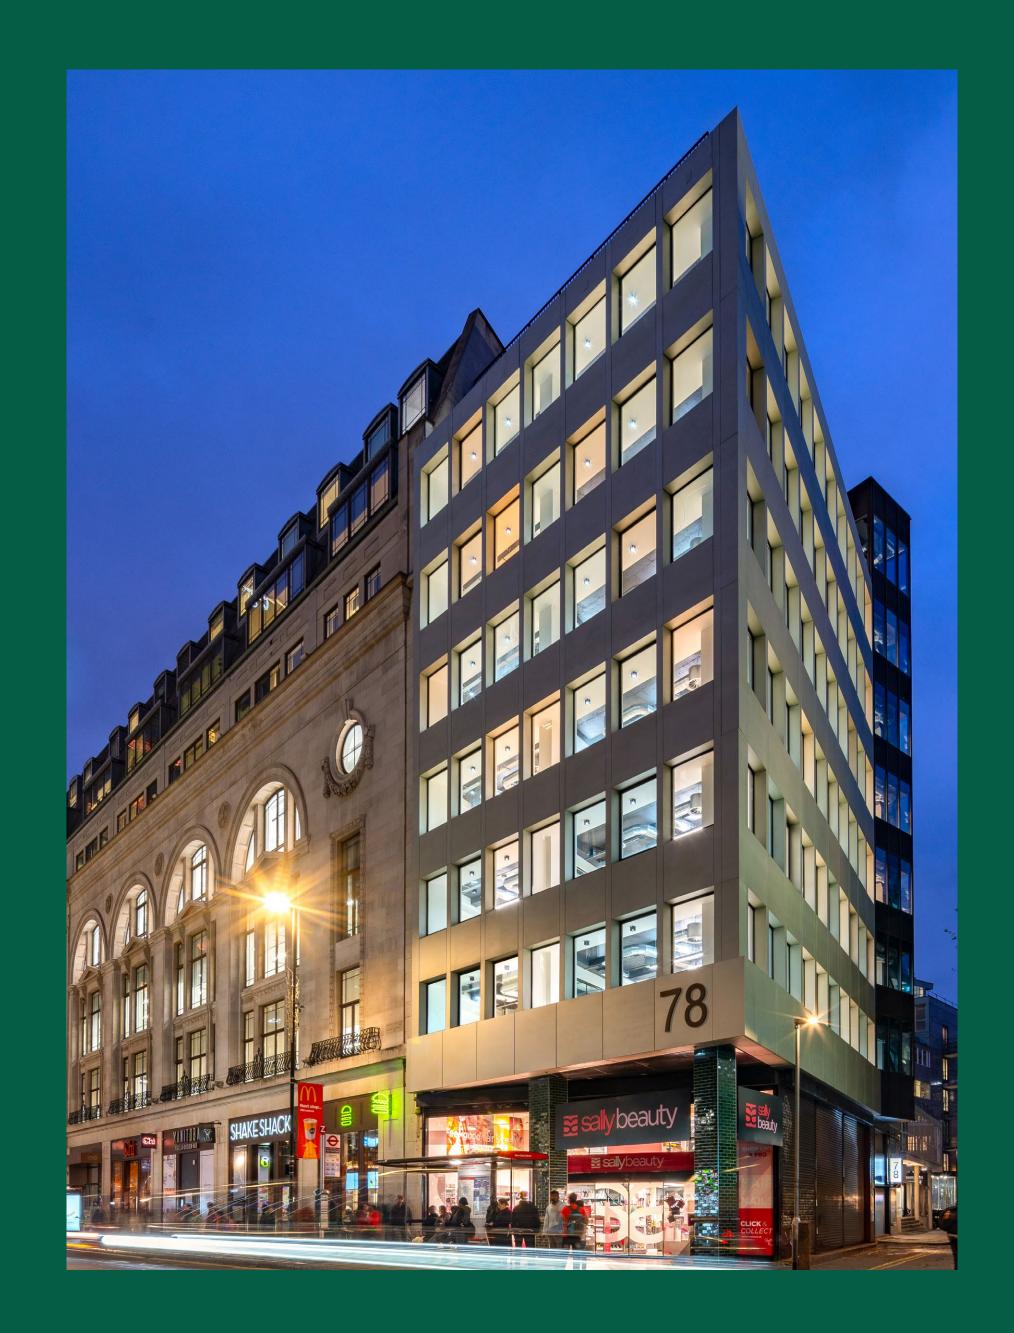

# WORK FLOW

78 New Oxford Street
has undergone a complete
refurbishment to provide office
space across the 1st to 7th
floors, with sizes ranging
from 1,281 sq ft up to a total
of 11,571 sq ft.

The 1st and 2nd floors feature fully fitted, ready-to-go spaces, offering flexibility to tenants. The 7th floor boasts a demised terrace, and the building includes a communal roof terrace, providing outstanding outdoor areas for all occupants.