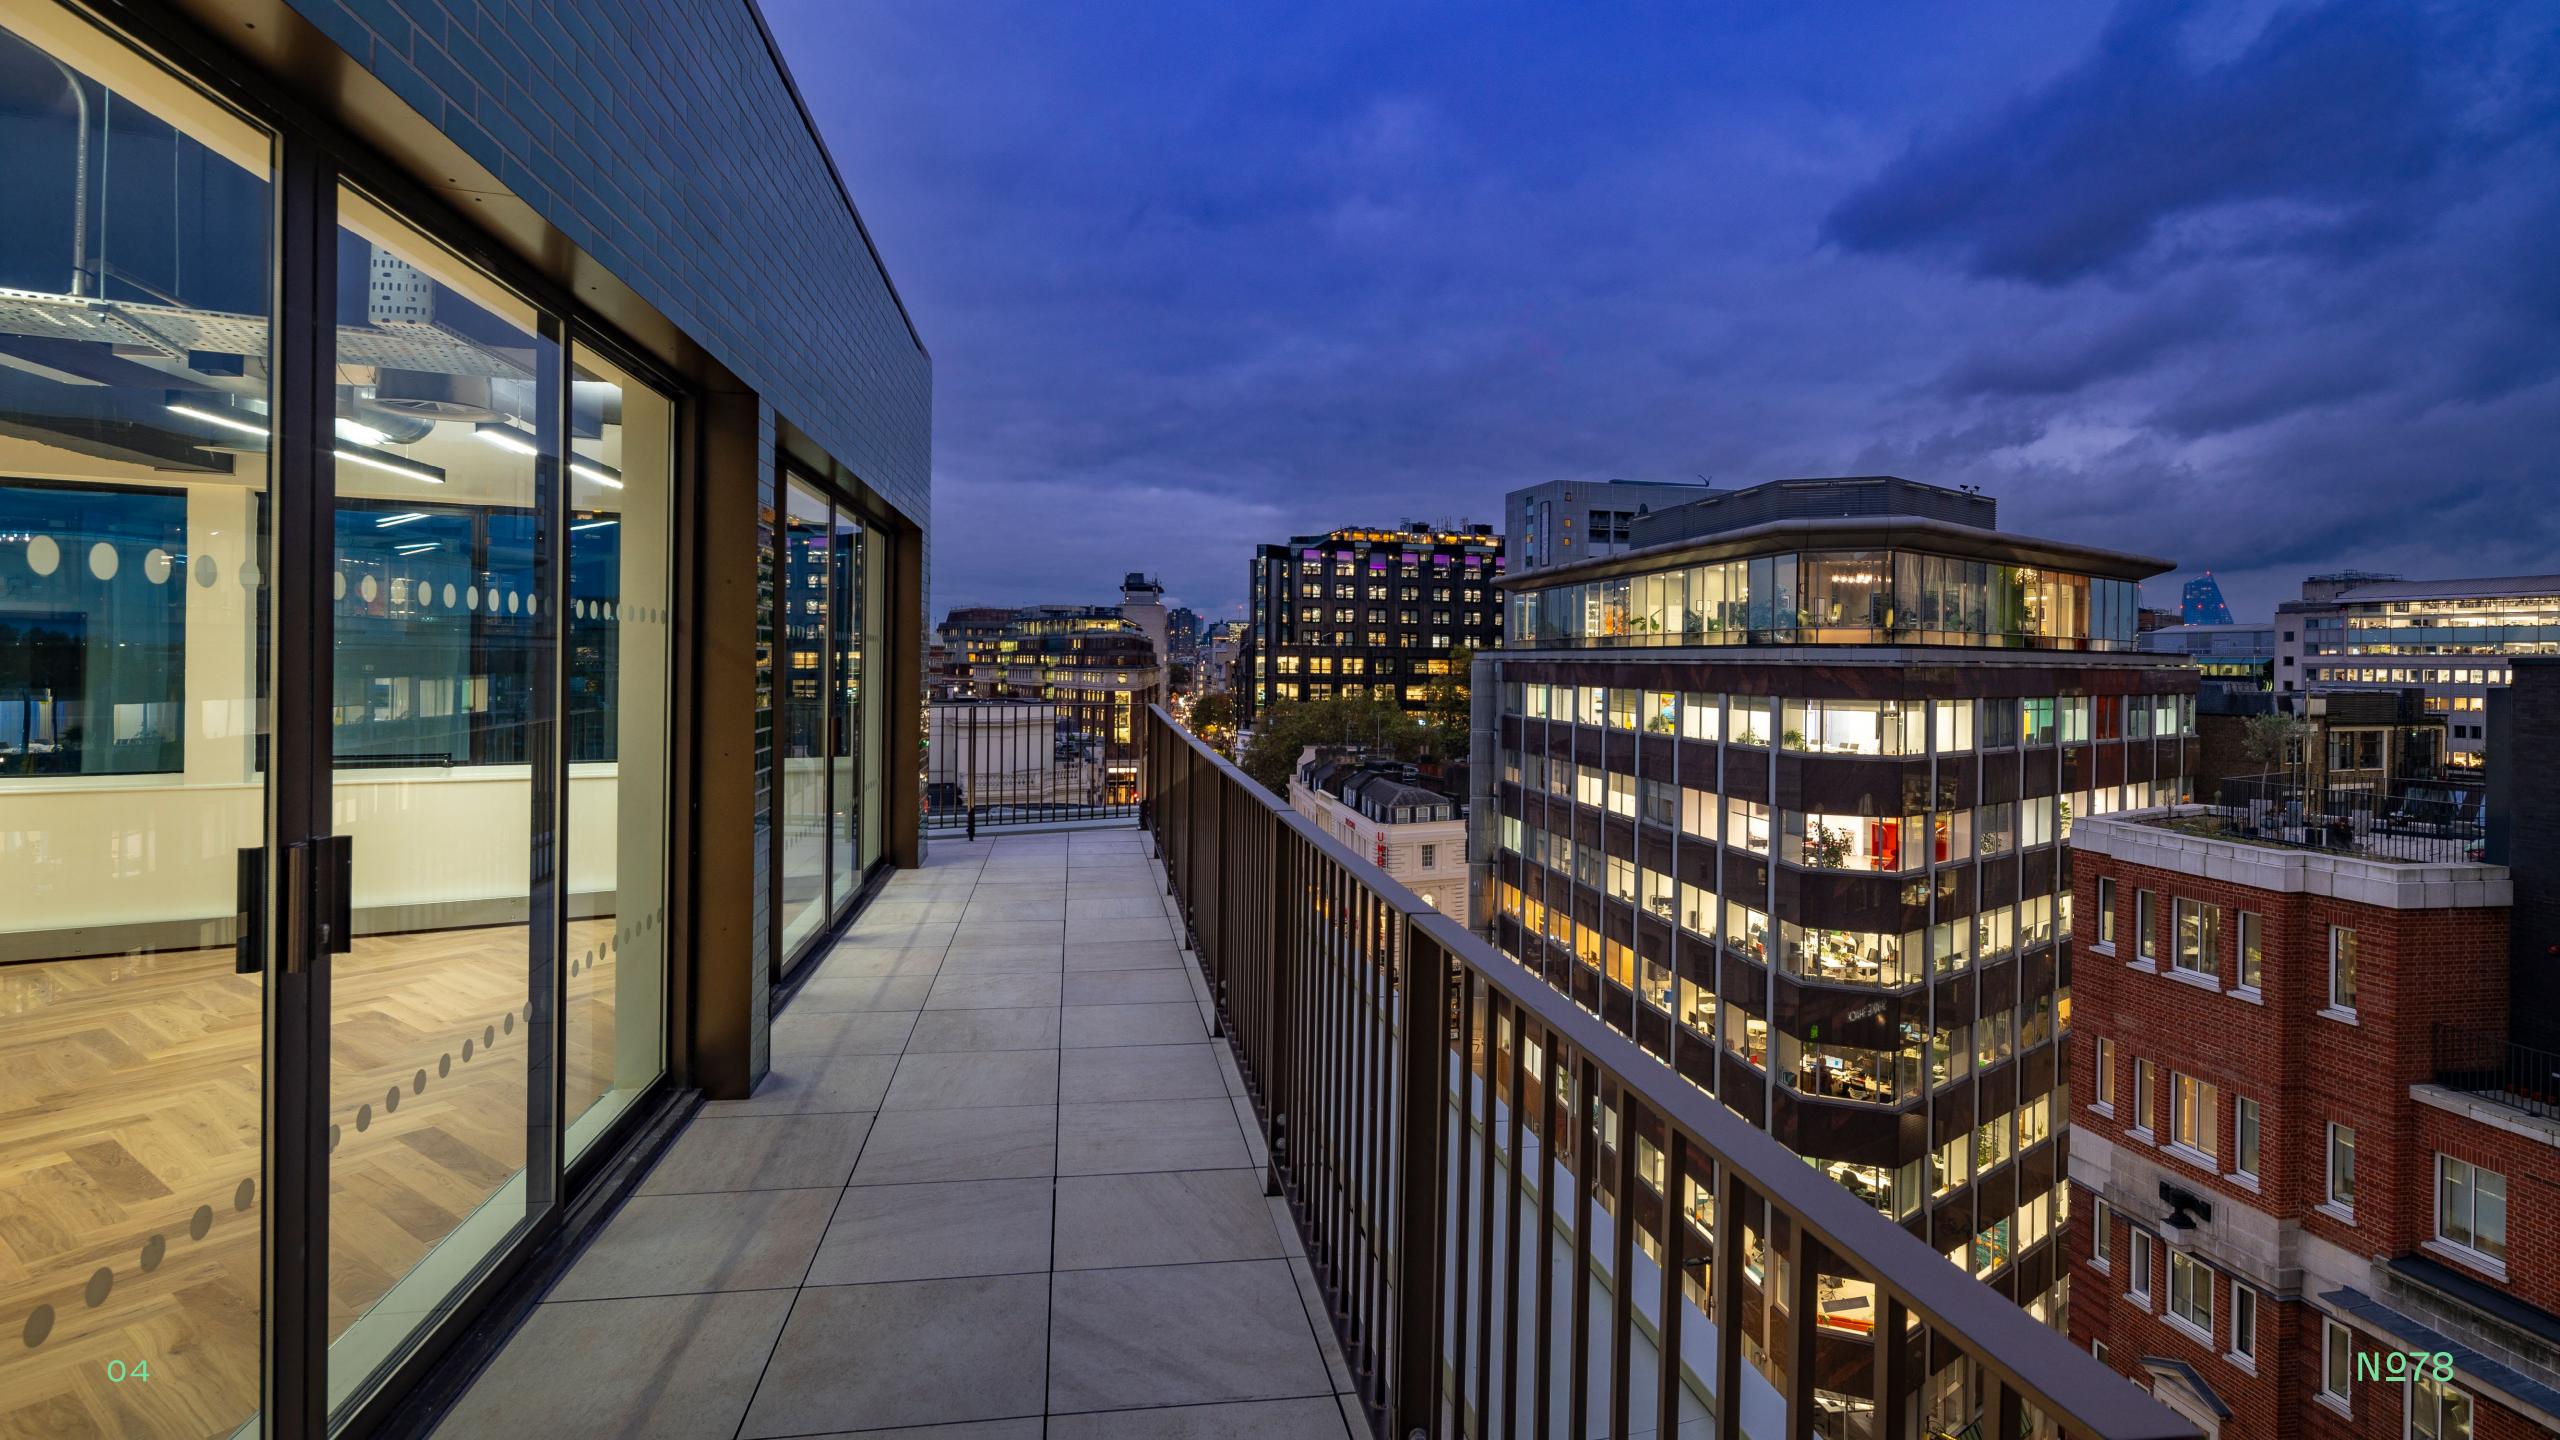

# WORK FLOW

78 New Oxford Street
has undergone a complete
refurbishment to provide office
space across the 1st to 7th
floors, with sizes ranging
from 1,281 sq ft up to a total
of 11,571 sq ft.

The 1st and 2nd floors feature fully fitted, ready-to-go spaces, offering flexibility to tenants. The 7th floor boasts a demised terrace, and the building includes a communal roof terrace, providing outstanding outdoor areas for all occupants.

PRIVATE DEMISED
TERRACE ON 7<sup>TH</sup> FLOOR

COMMUNAL ROOF TERRACE

NEW TIMBER PARQUET FLOORING

COMPREHENSIVE REFURBISHMENT

VRF AIR CONDITIONING

2×PASSENGER LIFTS

SHOWER FACILITY & LOCKERS

FIBRE LINE IN THE BUILDING