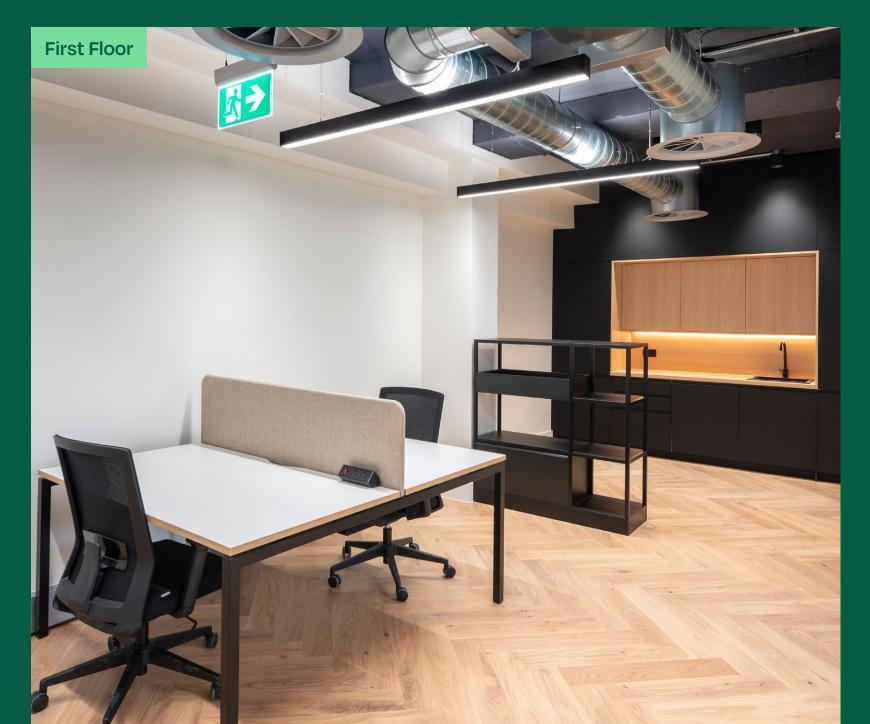

F TERRACE



NEW TIMBER PARQUET FLOORING



COMPREHENSIVE REFURBISHMENT



VRF AIR CONDITIONING



2×PASSENGER LIFTS



SHOWER FACILITY & LOCKERS



FIBRE LINE IN THE BUILDING







| Floor | Condition    | Sq Ft  | Sq M  |
|-------|--------------|--------|-------|
| 7th   | CAT A        | 1,281  | 119   |
| 6th   | CAT A        | 1,776  | 165   |
| 5th   | CAT A        | 1,776  | 165   |
| 4th   | CAT A        | 1,776  | 165   |
| 3rd   | CAT A        | 1,776  | 165   |
| 2nd   | Fully Fitted | 1,776  | 165   |
| 1st   | Fully Fitted | 1,410  | 131   |
| Total |              | 11,571 | 1,075 |
|       |              |        |       |

# FIRST FLOOR

1,410 SQ FT / 130.99 SQ M



# **SECOND FLOOR**

1,776 SQ FT / 165 SQ M



Office Core

For indicative purposes only. Not to scale.















THE SPACE

BLANK CANVAS



#### **TYPICAL UPPER FLOOR** 1,776 SQ FT / 165 SQ M



# **SEVENTH FLOOR**

1,281 SQ FT / 119.01 SQ M









For indicative purposes only. Not to scale.









Situated in a bustling area
78 New Oxford Street offers
proximity to a variety of amenities,
including hotels, restaurants,
and cafés including The Bloomsbury,
Tattu and Blank Street.

O1 1Rebel
O2 Seven Dials Market
O3 Soho Square
O4 Tattu
O5 Covent Garden Hotel





THE LOCATION

OUT & ABOUT

THE LOCATION

STEP
OUT

The area is well-served by transport links, with Tottenham Court Road and Holborn Underground stations nearby, providing easy access to the Central, Northern, and Elizabeth lines.

This prime location is perfect for companies seeking a prestigious address in a dynamic and well-con