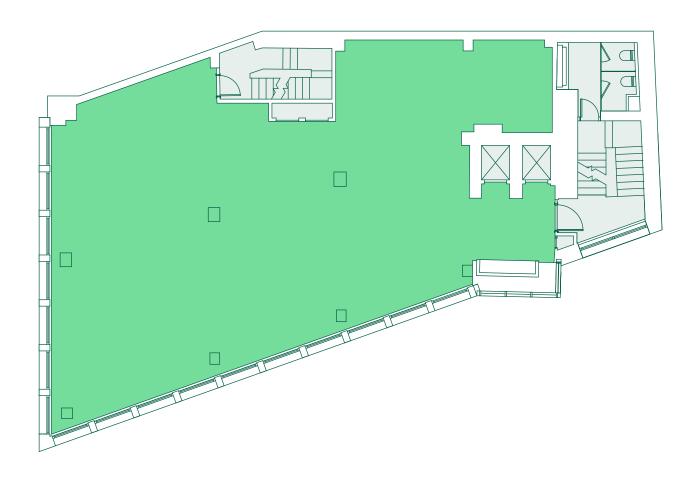

# **SECOND FLOOR**

1,776 SQ FT / 165 SQ M

Office Core

For indicative purposes only. Not to scale.

THE SPACE

BLANK CANVAS

#### **TYPICAL UPPER FLOOR** 1,776 SQ FT / 165 SQ M