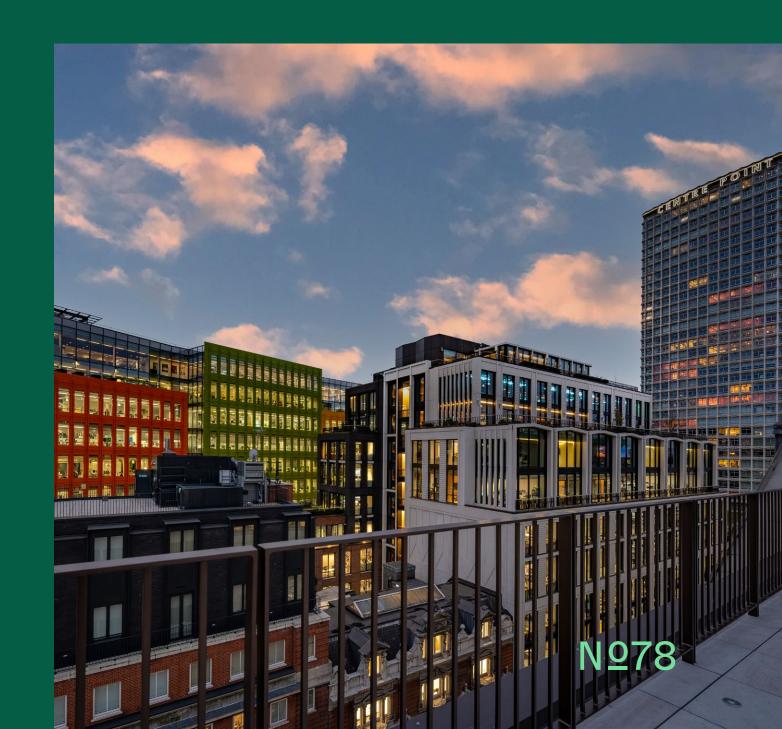

# WORK FLOW

78 New Oxford Street
has undergone a complete
refurbishment to provide office
space across the 1st to 7th
floors, with sizes ranging
from 1,281 sq ft up to a total
of 11,571 sq ft.

The 1st and 2nd floors feature fully fitted, ready-to-go spaces, offering flexibility to tenants. The 7th floor boasts a demised terrace, and the building includes a communal roof terrace, providing outstanding outdoor areas for all occupants.

PRIVATE DEMISED
TERRACE ON 7<sup>TH</sup> FLOOR

COMMUNAL ROOF TERRACE

NEW TIMBER PARQUET FLOORING

COMPREHENSIVE REFURBISHMENT

VRF AIR CONDITIONING

2×PASSENGER LIFTS

SHOWER FACILITY & LOCKERS

FIBRE LINE IN THE BUILDING