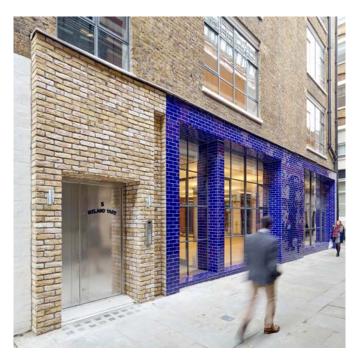

### The Property

The subject property is located on Ireland Yard, between Blackfriars Lane and St Andrews Hill. Blackfriars, City Thameslink and St Pauls stations are all within a 5-minute walk, with a large population of office workers in the immediate vicinity.

The dual-fronted unit offers an open-plan, rectangular floorplate, making it suitable for either retail or restaurant use. It presents well, with floor to ceiling windows providing ample natural light and an attractive exposed brick wall at the rear of the unit.