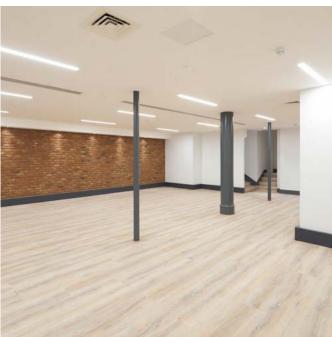

The dual-fronted unit offers an open-plan, rectangular floorplate, making it suitable for either retail or restaurant use. It presents well, with floor to ceiling windows providing ample natural light and an attractive exposed brick wall at the rear of the unit.

### **Accommodation (NIA)**

The premises is arranged over ground and lower ground floors. It comprises the following approximate net internal floor area(s):

| Description             | sq ft | sq m  |
|-------------------------|-------|-------|
| Ground and Lower Ground | 2,705 | 251.3 |
| Total                   | 2,705 | 251.3 |