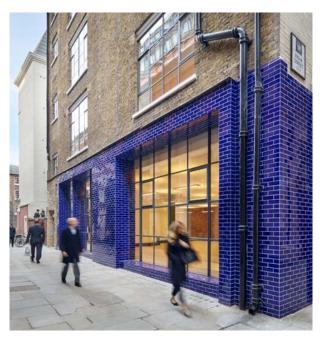

### The Property

The subject property is located on Ireland Yard, between Blackfriars Lane and St Andrews Hill. Blackfriars, City Thameslink and St Pauls stations are all within a 5-minute walk, with a large population of office workers in the immediate vicinity.

The dual-fronted unit offers an open-plan, rectangular floorplate, making it suitable for either retail or restaurant use. It presents well, with floor to ceiling windows providing ample natural light and an attractive exposed brick wall at the rear of the unit.