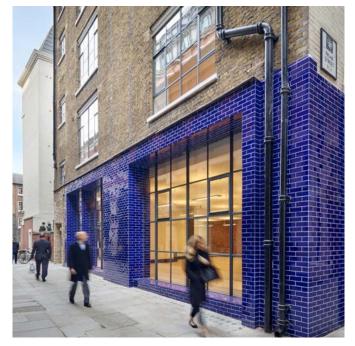

### The Property

The subject property is located on Ireland Yard, between Blackfriars Lane and St Andrews Hill. Blackfriars, City Thameslink and St Pauls stations are all within a 5-minute walk, with a large population of office workers in the immediate vicinity.

Nearby occupiers include Starbucks, Flow Coffee, The Rising Sun pub, BYOC, Patch and Terra Rossa.