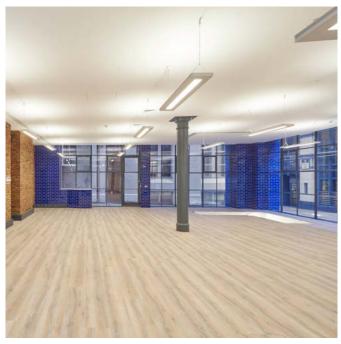

The dual-fronted unit offers an open-plan, rectangular floorplate, making it suitable for either retail or restaurant use. It presents well, with floor to ceiling windows providing ample natural light and an attractive exposed brick wall at the rear of the unit.

### **Accommodation (NIA)**

The premises is arranged over ground and lower ground floors. It comprises the following approximate net internal floor area(s):

| Description             | sq ft | sq m  |
|-------------------------|-------|-------|
| Ground and Lower Ground | 2,705 | 251.3 |
| Total                   | 2,705 | 251.3 |