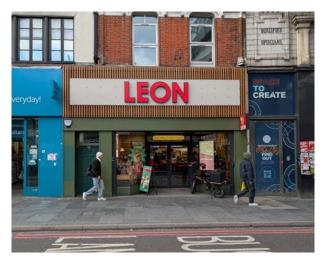

## 462 Brixton Road, Brixton, SW9 8EA

Prime Brixton Retail Unit to Let - 2,243 Sq.Ft.

RETAIL

London | Consultancy | Transactions | Independent | Experienced

## The Property

The subject property is fantastically well located, directly opposite Brixton underground station. Brixton Road is the main thoroughfare through the area, boasting consistently high daily footfall in one of London's liveliest, most diverse suburbs.

The unit itself offers a rectangular floorplate and ample ground floor sales space, with a tradeable basement and a first floor mezzanine space.

Nearby occupiers on the parade include Sainsburys, Iceland, Boots, Holland & Barrett, Superdrug, M & S, Morleys, Pret a Manger, Three and HSBC.