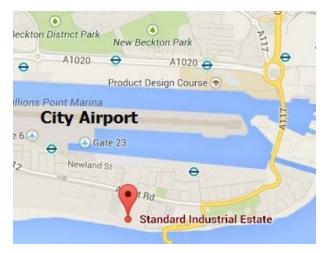

## Location

Standard Industrial Estate is located at the junction of Henley Road and Pier Road in Silvertown E16. The estate has good road links to the A13/A406 junction approximately two and a half miles to the north and the City of London approximately seven miles to the west. The Woolwich Ferry is approximately a ¼ of a mile to the east of the estate, which is well served by public transport with King George V (DLR Line) and London City Airport Station (DLR Line) both less than ½ a mile away. Numerous bus routes also service the estate.

# **Location Plans**

Not to scale, indicative only