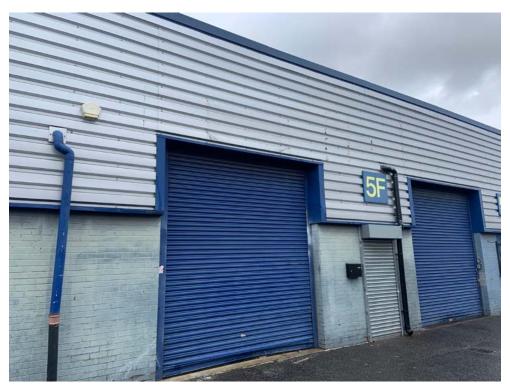

# Unit 5F, Standard Industrial Estate Henley Road, E16 2ES

Available To Let - 1,179 Sq.Ft. Light Industrial Unit

INDUSTRIAL

London | Consultancy | Transactions | Independent | Experienced

#### **Description**

Standard Industrial Estate comprises a range of recently refurbished, modern industrial/warehouse units, benefiting from parking and loading facilities within a shared service yard. The property itself comprises a modern single storey industrial unit of portal frame construction. The unit has approximately 3m eaves height and benefits from estate parking and loading facilities.

# **Amenities**

- · Secure estate parking
- · 3 Phase power
- · Electric roller shutter
- · 3m eaves height
- Gas
- WC Facilities
- 24/7 access