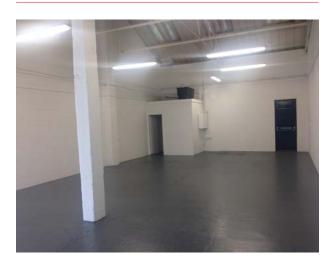

k

# Unit 5F, Standard Industrial Estate Henley Road, E16 2ES



Available To Let - 1,179 Sq.Ft. Light Industrial Unit

**INDUSTRIAL** 

London | Consultancy | Transactions | Independent | Experienced

# **Location Plans**

Not to scale, indicative only



# **Accommodation** (GIA)

| Description Unit 5F | <b>sq ft</b><br>1.179 | <b>sq m</b><br>109.37 |
|---------------------|-----------------------|-----------------------|
| Total               | 1,179                 | 109.37                |

#### **Terms**

The property is available by way of a new FRI lease for a term to be agreed.

#### **Rates**

A current rateable value of £15,250.

For all rates related enquiries please contact the London Borough of Newham.

### **Quoting Rents**

Price upon application.

#### **Internal Photo**



#### **Further Information**

Viewing is strictly by appointment only, through sole agents Levy Real Estate:

#### **Henry Newland**

T 020 7747 0116

E henry.newland@levyrealestate.co.uk

MISREPRESENTATION ACT 1967 - Levy Real Estate LLP for themselves and for the Vendors or lessors of this property whose agents they are given notice that: All description, dimensions, reference to condition and necessary permissions for use and occupation and other details are given without responsibility and any intending purchasers or tenants should not rely on them as statements or representations of fact but must satisfy themselves by inspection or otherwise as to the correctness of each of them. Any services mentioned have not been tested and therefore prospective occupiers should satisfy themselve