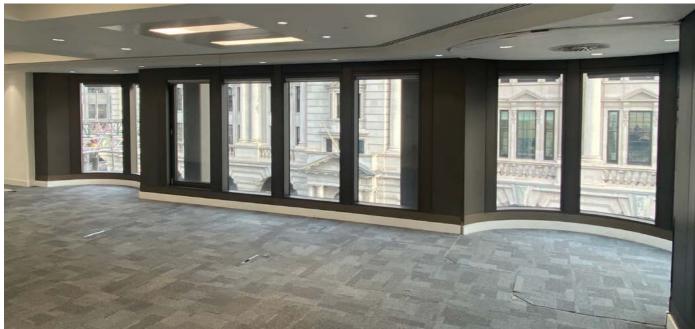

# **Internal Photos**

### 66 St James's Street

66 St James's Street is a striking and memorable building, its unique modern style standing out amidst the more traditional neighbouring architecture. The available space on the 3rd floor has recently been refurbished, providing incoming tenants with an impressive floor that offers excellent views over St. James's. The 3rd floor is accessible via a passenger lift or staircase and comes equipped with its own kitchen and WC facilities.

# **Specifications**

- Partially Fitted
- Flush Panel lighting
- Impressive views over St James's Street
- Meeting room
- Kitchen
- Excellent Natural Light
- Air Conditioning
- Demised WCs
- Passenger Lift
- Prime St James's Location