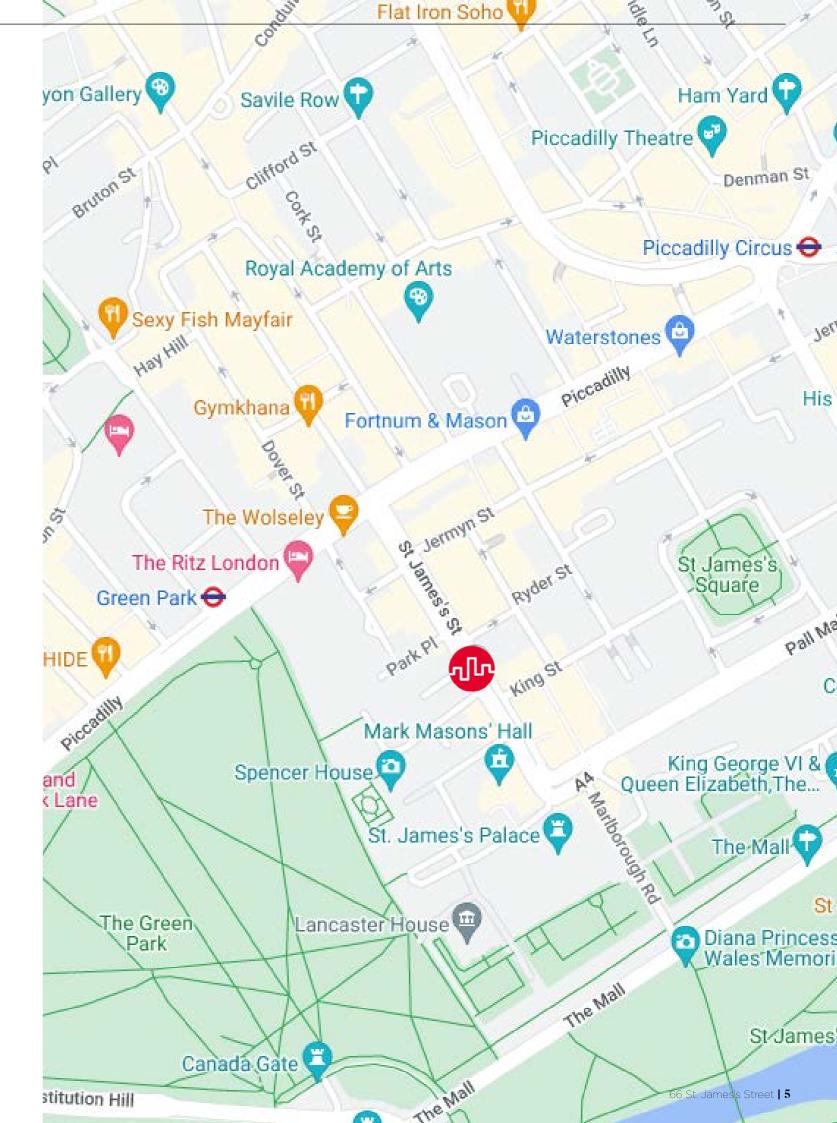

# Location

The property is situated on the corner of St James's Street and St James's Place, offering stunning views down St James's Street toward the Palace. The building is conveniently located near the area's hotels, restaurants, and club facilities. In terms of transportation links, Green Park underground station (serving the Victoria, Jubilee, and Piccadilly lines) is easily accessible via the pedestrian footpath to Green Park. In addition, the premises is also within short walking distance of Piccadilly Circus (Piccadilly and Bakerloo lines) and many major bus routes.

### **Local Amenity**

- Equinox
- The Ritz
- Boodle's
- Riviera
- Franco's
- Buns From Home
- Fortnum & Mason
- The Wolesely
- Caviar House Picadilly
- 1 Hotel Mayfair
- Novikov Restaurant & Bar
- Hide
- Pret A Manger
- The Stafford London
- Dukes London