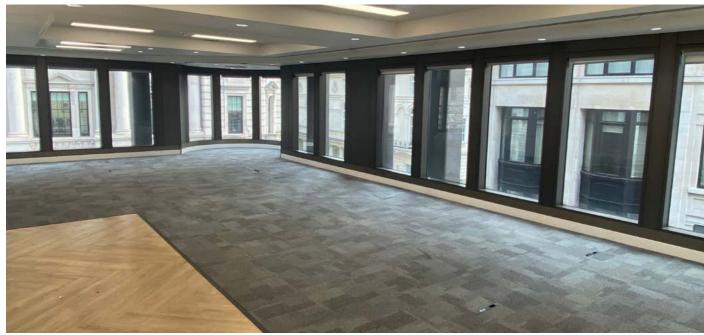

# **Internal Photos**

### 66 St James's Street

66 St James's Street is a striking and memorable building, its unique modern style standing out amidst the more traditional neighbouring architecture. The available space on the 3rd floor has recently been refurbished, providing incoming tenants with an impressive floor that offers excellent views over St. James's. The 3rd floor is accessible via a passenger lift or staircase and comes equipped with its own kitchen and WC facilities.