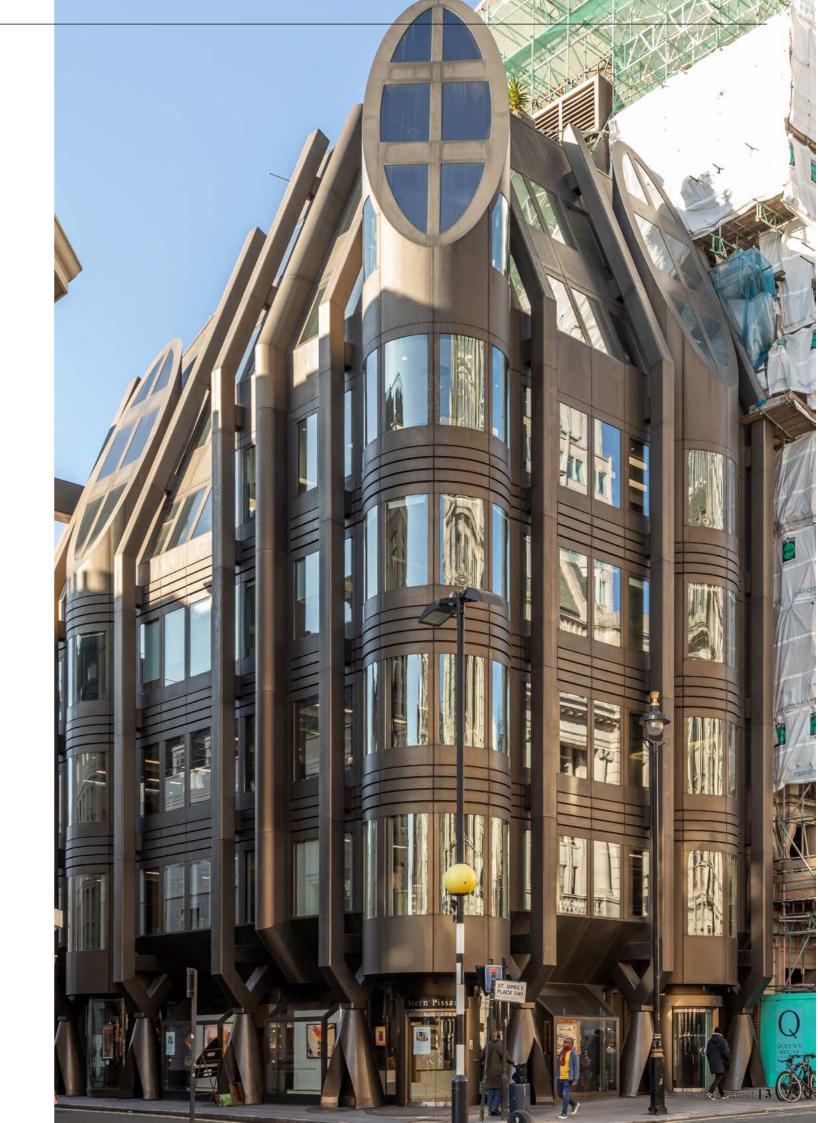

### 66 St James's Street

66 St James's Street is a striking and memorable building, its unique modern style standing out amidst the more traditional neighbouring architecture. The available space on the 3rd floor has recently been refurbished, providing incoming tenants with an impressive floor that offers excellent views over St. James's. The 3rd floor is accessible via a passenger lift or staircase and comes equipped with its own kitchen and WC facilities.

# Location

The property is situated on the corner of St James's Street and St James's Place, offering stunning views down St James's Street toward the Palace. The building is conveniently located near the area's hotels, restaurants, and club facilities. In terms of transportation links, Green Park underground station (serving the Victoria, Jubilee, and Piccadilly lines) is easily accessible via the pedestrian footpath to Green Park. In addition, the premises is also within short walking distance of Piccadilly Circus (Piccadilly and Bakerloo lines) and many major bus routes.