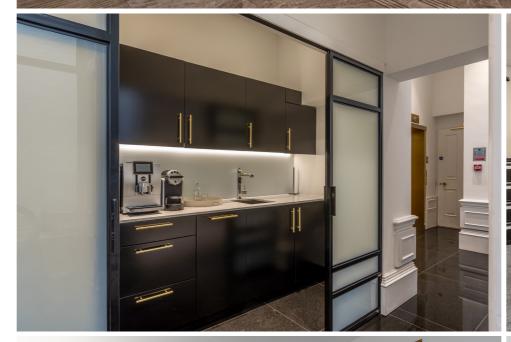

The 2nd to 5th floors have recently undergone a comprehensive refurbishment, featuring a high-specification office fit-out. Each floor offers exclusive WCs and convenient access to a communal kitchen. Additionally, occupants can utilise premium, bookable meeting rooms situated on the ground floor, ensuring a professional and well-equipped working environment.

Prestigious Belgravia Address

Communal Kitchen