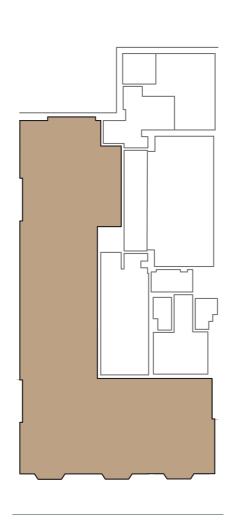

# FLOOR PLANS

FIFTH FLOOR

1,243 sq ft

FOURTH FLOOR

1,688 sq ft

THIRD FLOOR

1,544 sq ft

SECOND FLOOR

2,074 sq ft

GROSVENOR PLACE

GROSVENOR PLACE

GROSVENOR PLACE

GROSVENOR PLACE