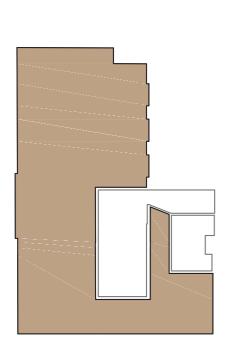

# FLOOR PLANS

FIFTH FLOOR

1,243 sq ft

FOURTH FLOOR

1,688 sq ft

THIRD FLOOR

1,544 sq ft

SECOND FLOOR

2,074 sq ft

GROSVENOR PLACE

GROSVENOR PLACE

GROSVENOR PLACE

GROSVENOR PLACE