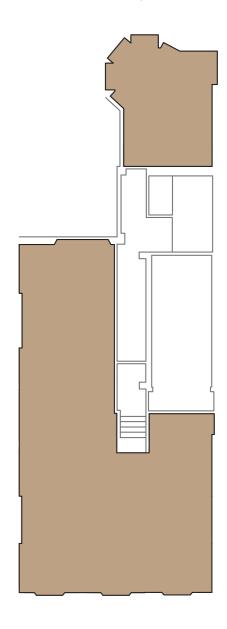

# FLOOR PLANS

FIFTH FLOOR

1,243 sq ft

FOURTH FLOOR

1,688 sq ft

THIRD FLOOR

1,544 sq ft

SECOND FLOOR

2,074 sq ft

GROSVENOR PLACE

GROSVENOR PLACE

GROSVENOR PLACE

GROSVENOR PLACE