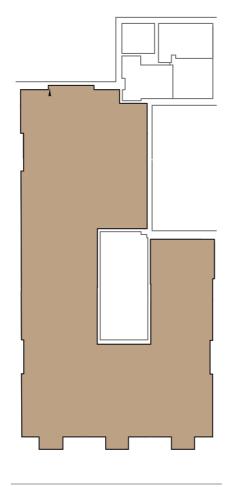

# FLOOR PLANS

FIFTH FLOOR

1,243 sq ft

FOURTH FLOOR

1,688 sq ft

THIRD FLOOR

1,544 sq ft

SECOND FLOOR

2,074 sq ft

GROSVENOR PLACE

GROSVENOR PLACE

GROSVENOR PLACE

GROSVENOR PLACE