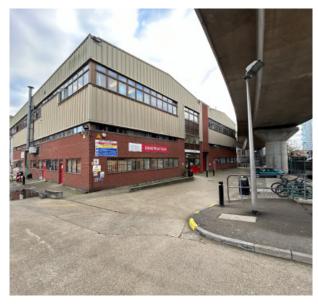

# **Description**

The McWilliams Building is a three-storey warehouse of brick construction with cladded upper profile and profile roof. Extending to approximately 72,000 sq ft, the property is configured with workshops on the ground floor, with lecture rooms on the first floor. Situated on a 1.24-acre site, the facility also benefits from substantial external yard space.