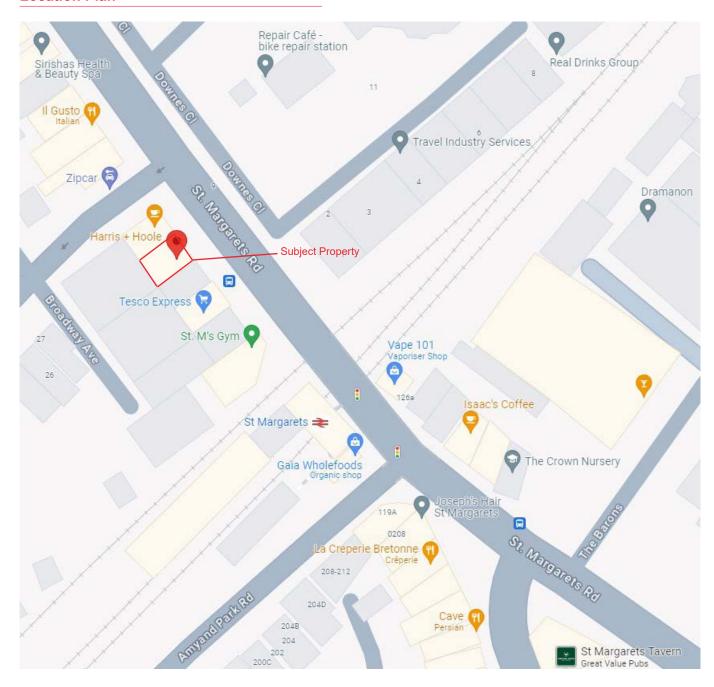

#### Location

The subject premises occupies a prime position on St Margarets Road, within a bustling neighbourhood nestled between Twickenham and Richmond.

St Margarets Road has a strong community atmosphere, and is home to numerous independent shops, cafes and bars. The village-like feel allows independent retailers to thrive with local residents focusing their day to day spend in the town. The property is within walking distance of the River Thames and the green spaces of Richmond Park.

St Margarets has become a popular location for those working in London, making it a lively, affluent area. The property is located on St Margarets Road, directly adjacent to St Margaret's overground station, which provides access into Waterloo in 31 minutes and Richmond in 3 minutes.

Nearby operators include Gails (coming soon), Tesco Express, Harris + Hoole, St Margarets Gym & The Good Wine Shop.

## **Location Plan**

MISREPRESENTATION ACT 1967 - Levy Real Estate LLP for themselves and for the Vendors or lessors of this property whose agents they are given notice that: All description, dimensions, reference to condition and necessary permissions for use and occupation and other details are given without responsibility and any intending purchasers or tenants should not rely on them as statements or representations of fact but must satisfy themselves by inspection or otherwise as to the correctness of each of them. Any services mentioned have not been tested and therefore prospective occupiers should satisfy themselves as to their operation. These particulars are produced in good faith and set out a general guide only and do not constitute part of any offer or contract. No person in the employment of Levy Real Estate LLP has any authority to make or give representation or warranty in relation to this property. All prices and rents are quoted exclusive of VAT unless otherwise stated. October 2024