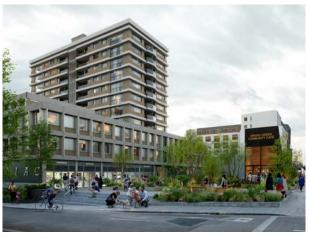

# Zodiac Court, Croydon, CR0

Prominent Ground Floor Retail/Leisure Unit – 3,522 Sq.Ft.

#### Location

The subject property is located in the heart of Croydon, at Zodiac Court - a 5-minute walk from West Croydon station with excellent connectivity to central London via Victoria and London Bridge, as well as the London Overground network.

The unit is situated on the ground floor, beneath a recently completed complex of 73 new flats, with 64 existing apartments in the tower above. As such, there is a high level of footfall throughout the day. The unit benefits from a large, open-plan floorplate which is customisable and would benefit a range of different occupiers. It can also be split to accommodate two smaller units.