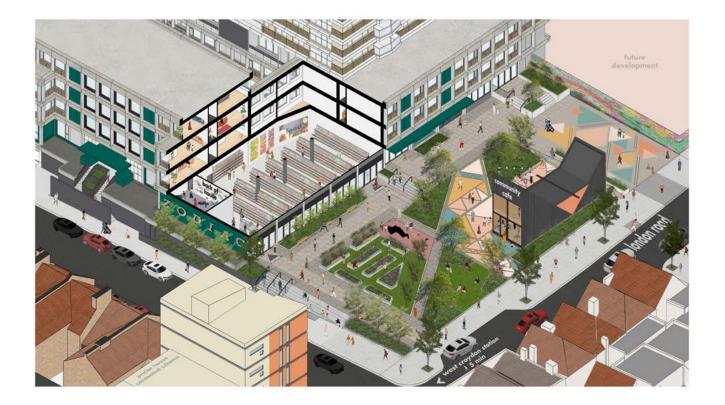

#### Location

The subject property is located in the heart of Croydon, at Zodiac Court - a 5-minute walk from West Croydon station with excellent connectivity to central London via Victoria and London Bridge, as well as the London Overground network.

The unit is situated on the ground floor, beneath a recently completed complex of 73 new flats, with 64 existing apartments in the tower above. As such, there is a high level of footfall throughout the day. The unit benefits from a large, open-plan floorplate which is customisable and would benefit a range of different occupiers. It can also be split to accommodate two smaller units.

Nearby operators include The Gym Group, Halfords, Lidl, Scooperb, Tesco Express, Select Supermarket, Supreme Butchers and Lloyds Pharmacy