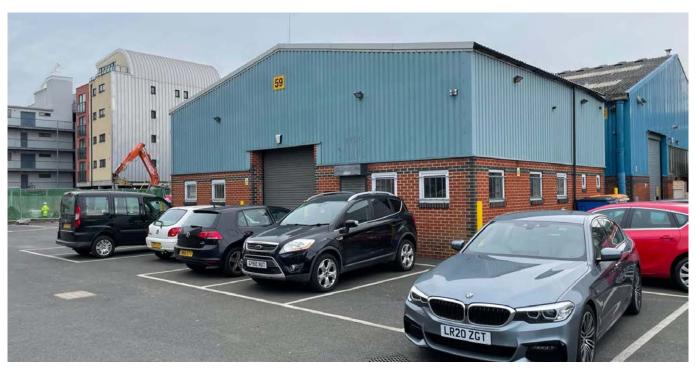

## Unit 59, T Marchant Trading Estate, Bermondsey, London, SE16 3DH

Available To Let - Modern Industrial Unit - 1,354 sq. ft.

**INDUSTRIAL** 

London | Consultancy | Transactions | Independent | Experienced

## **Description**

The estate as a whole has been refurbished recently with new road surfacing and CCTV implemented across the estate. The 1,354 sq ft warehouse benefits from mains gas, 3-phase power, a roller shutter door, LED lighting, gas heating and a kitchenette. The unit is portal frame construction with approx. 4.5m eave height rising to 5.5m at the apex.

## **Amenities**

- · Recently refurbished
- 4.60m eaves height
- · Roller shutter loading door
- · Office accommodation
- · Roof lights
- 3 phase electricity
- Gas
- 24x7 Access
- CCTV
- Kitchenette
- Cycle racks
- Parking
- WC facilities