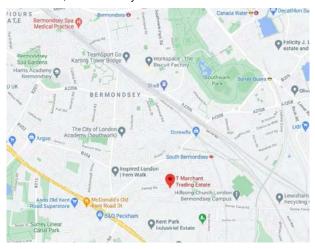

## **Location Plans**

Not to scale, indicative only.

## Connectivity

| South Bermondsey | 0.5 Miles |
|------------------|-----------|
| Surrey Quays     | 1.0 Miles |
| Canada Water     | 1.1 Miles |
| Bermondsey       | 1.1 Miles |
| New Cross Gate   | 1.2 Miles |
| London Bridge    | 1.6 Miles |