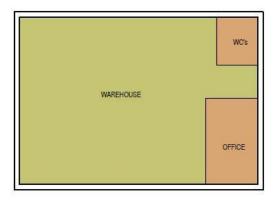

## **Accommodation** (GIA)

| Description | sq ft | sq m   |
|-------------|-------|--------|
| Unit 59     | 1,354 | 125.79 |
| Total       | 1,354 | 125.79 |

## **Floor Plans**

Not to scale, indicative only.