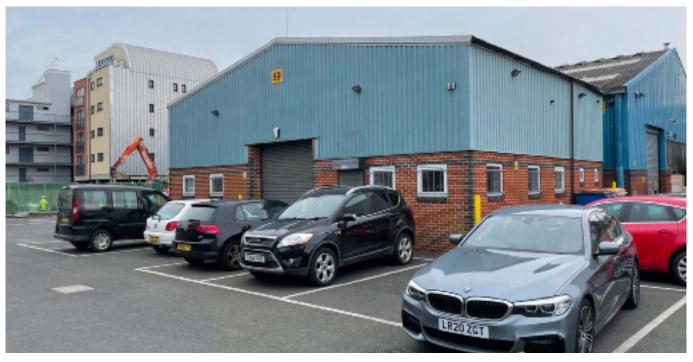

# Unit 59, T Marchant Trading Estate, Bermondsey, London, SE16 3DH

Available To Let - Modern Industrial Unit - 1,354 sq. ft.

#### Description

The estate as a whole has been refurbished recently with new road surfacing and CCTV implemented across the estate. The 1,354 sq ft warehouse benefits from mains gas, 3-phase power, a roller shutter door, LED lighting, gas heating and a kitchenette. The unit is portal frame construction with approx. 4.5m eave height rising to 5.5m at the apex.