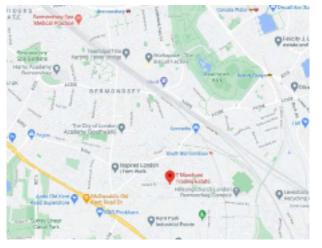

## **Location Plans**

Not to scale, indicative only.

## Connectivity

| South Bermondsey | 0.5 Miles |
|------------------|-----------|
| Surrey Quays     | 1.0 Miles |
| Canada Water     | 1.1 Miles |
| Bermondsey       | 1.1 Miles |
| New Cross Gate   | 1.2 Miles |
| London Bridge    | 1.6 Miles |