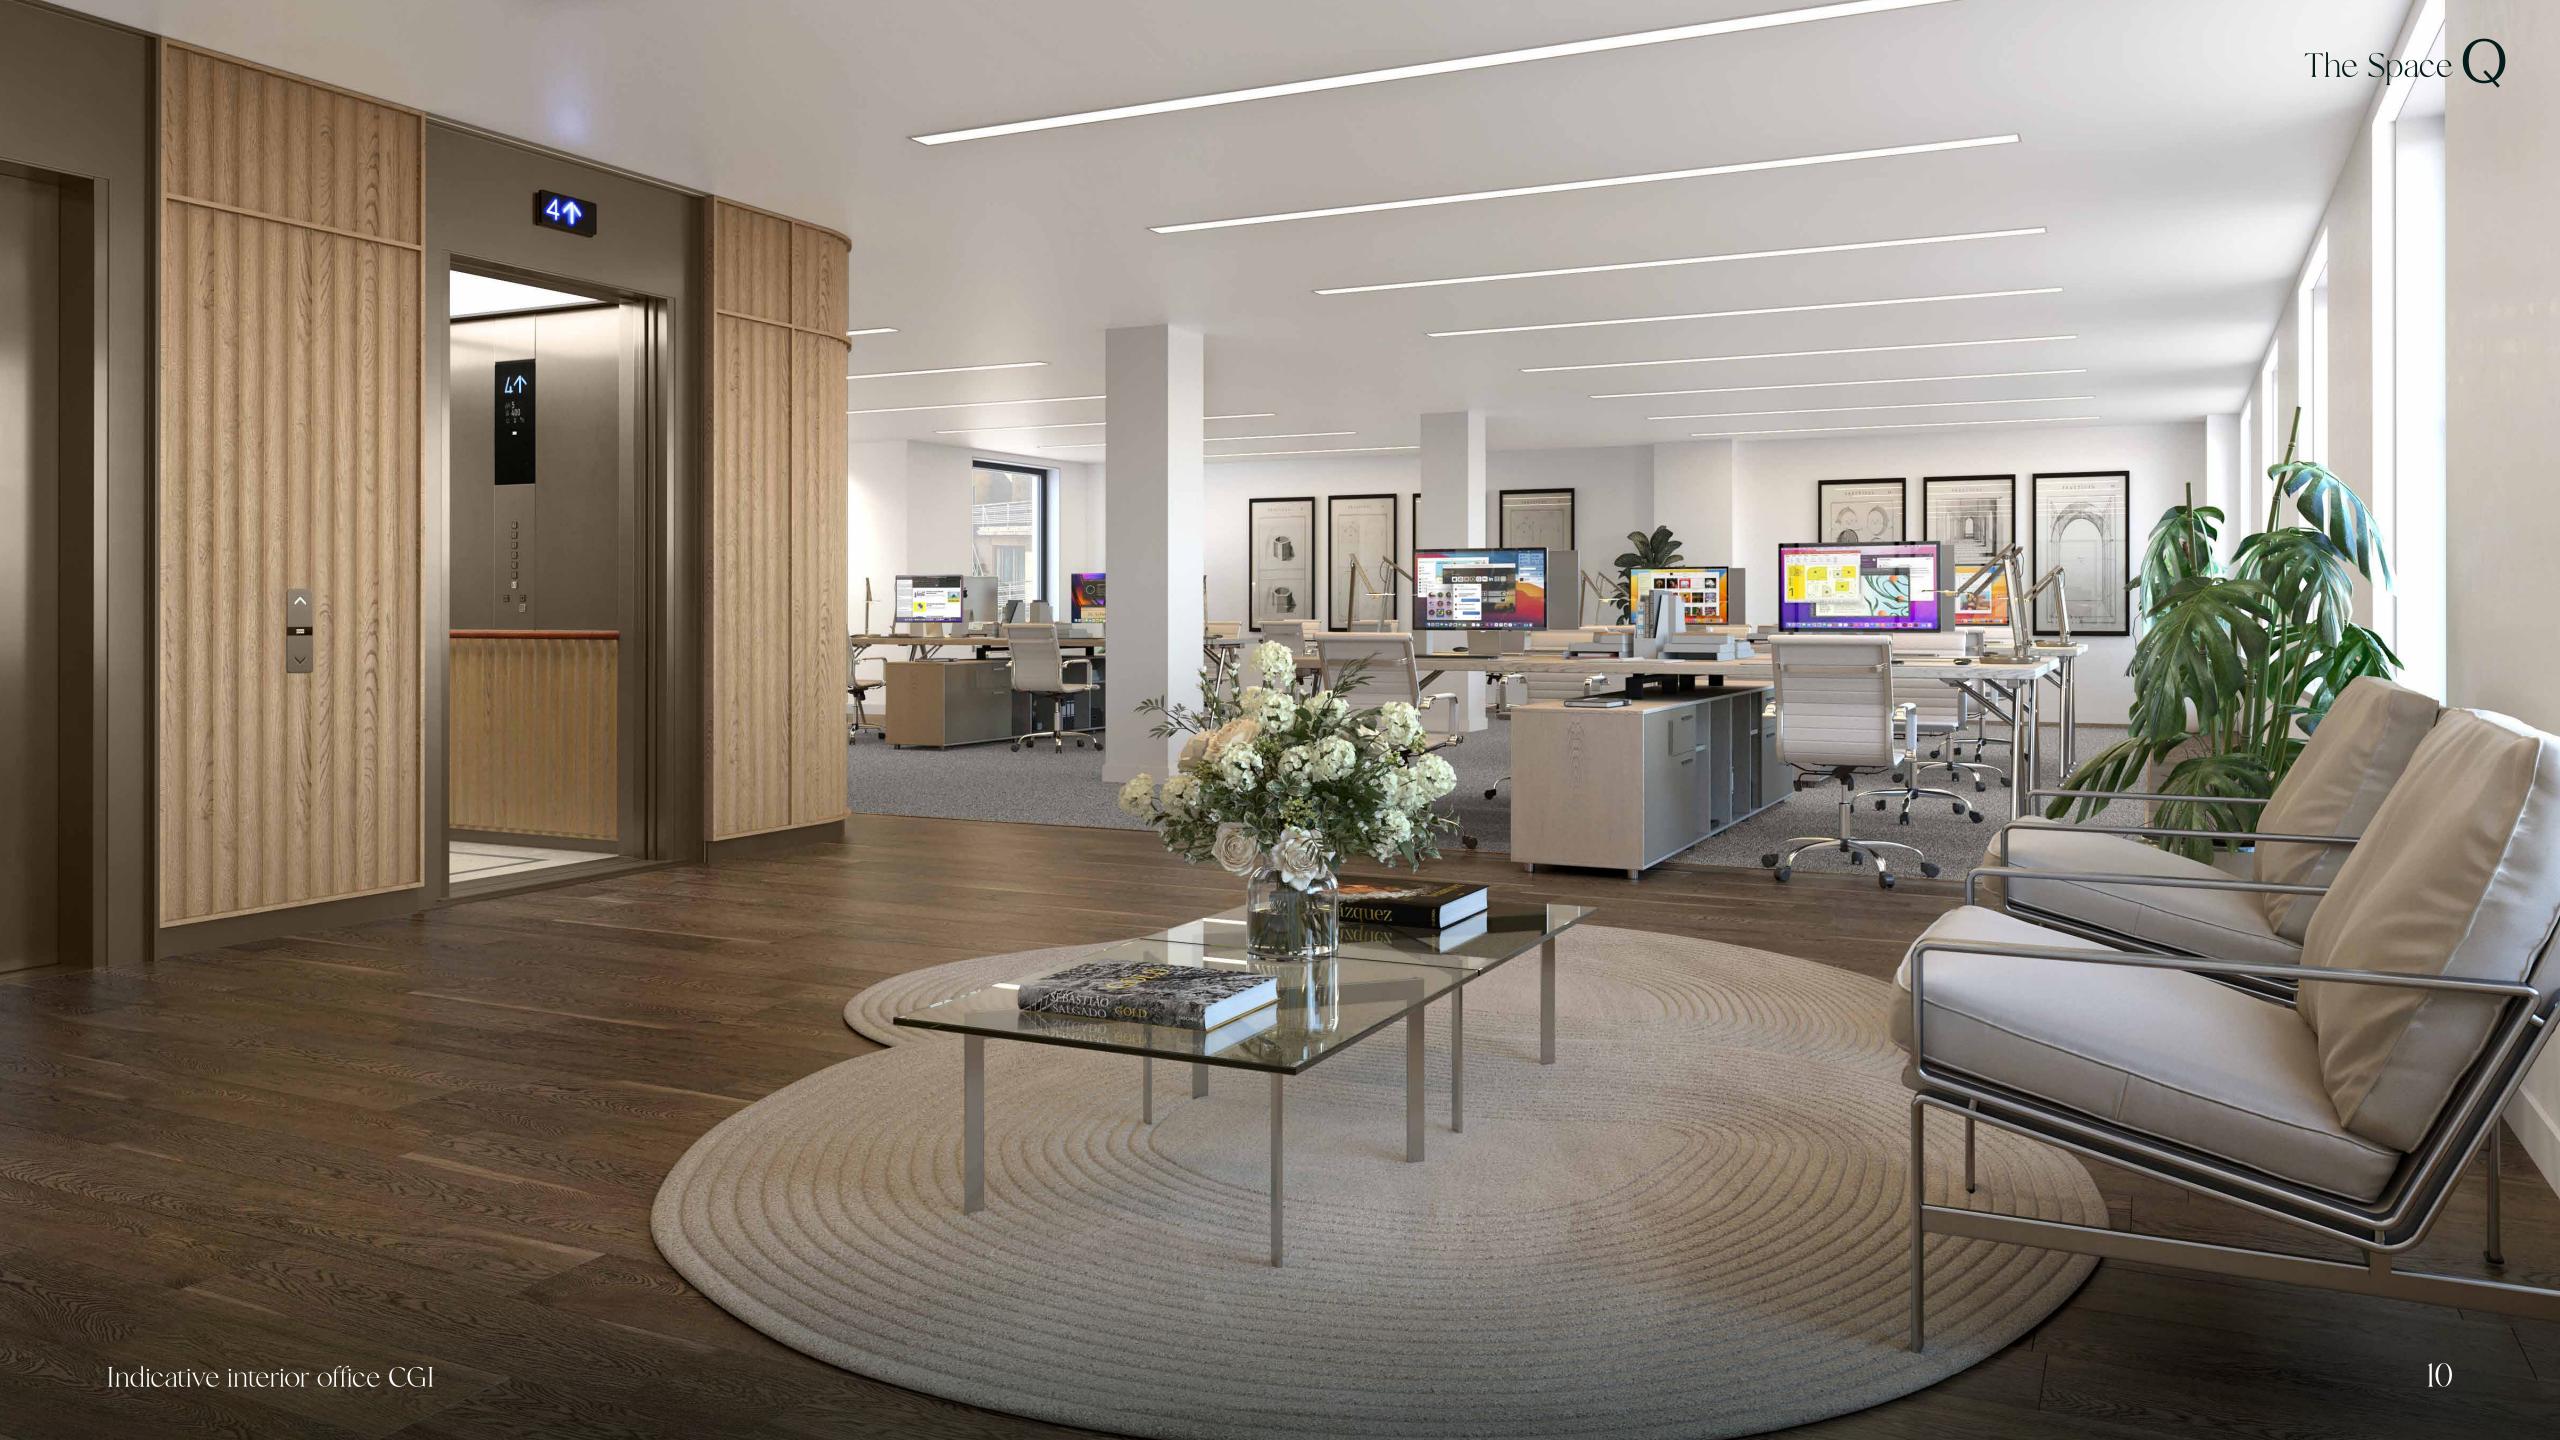

# Beautiful workspace in the heart of St James's

Each floor has been carefully refurbished to the highest specification, now offering a fresh and luxury feel. The top floors enjoy impressive views across St James's and Central London and each floor will have access to the new communal roof terrace, extensive lower ground changing facilities and be serviced by the ground floor building commissionaire.

Communal roof terrace

2x 8 Person passenger lifts

VRF air conditioning

22 Bicycle spaces

10 Brompton bike lockers

Male and female superloos

57 Lockers

DDA accessible facilities

7 Male and female showers