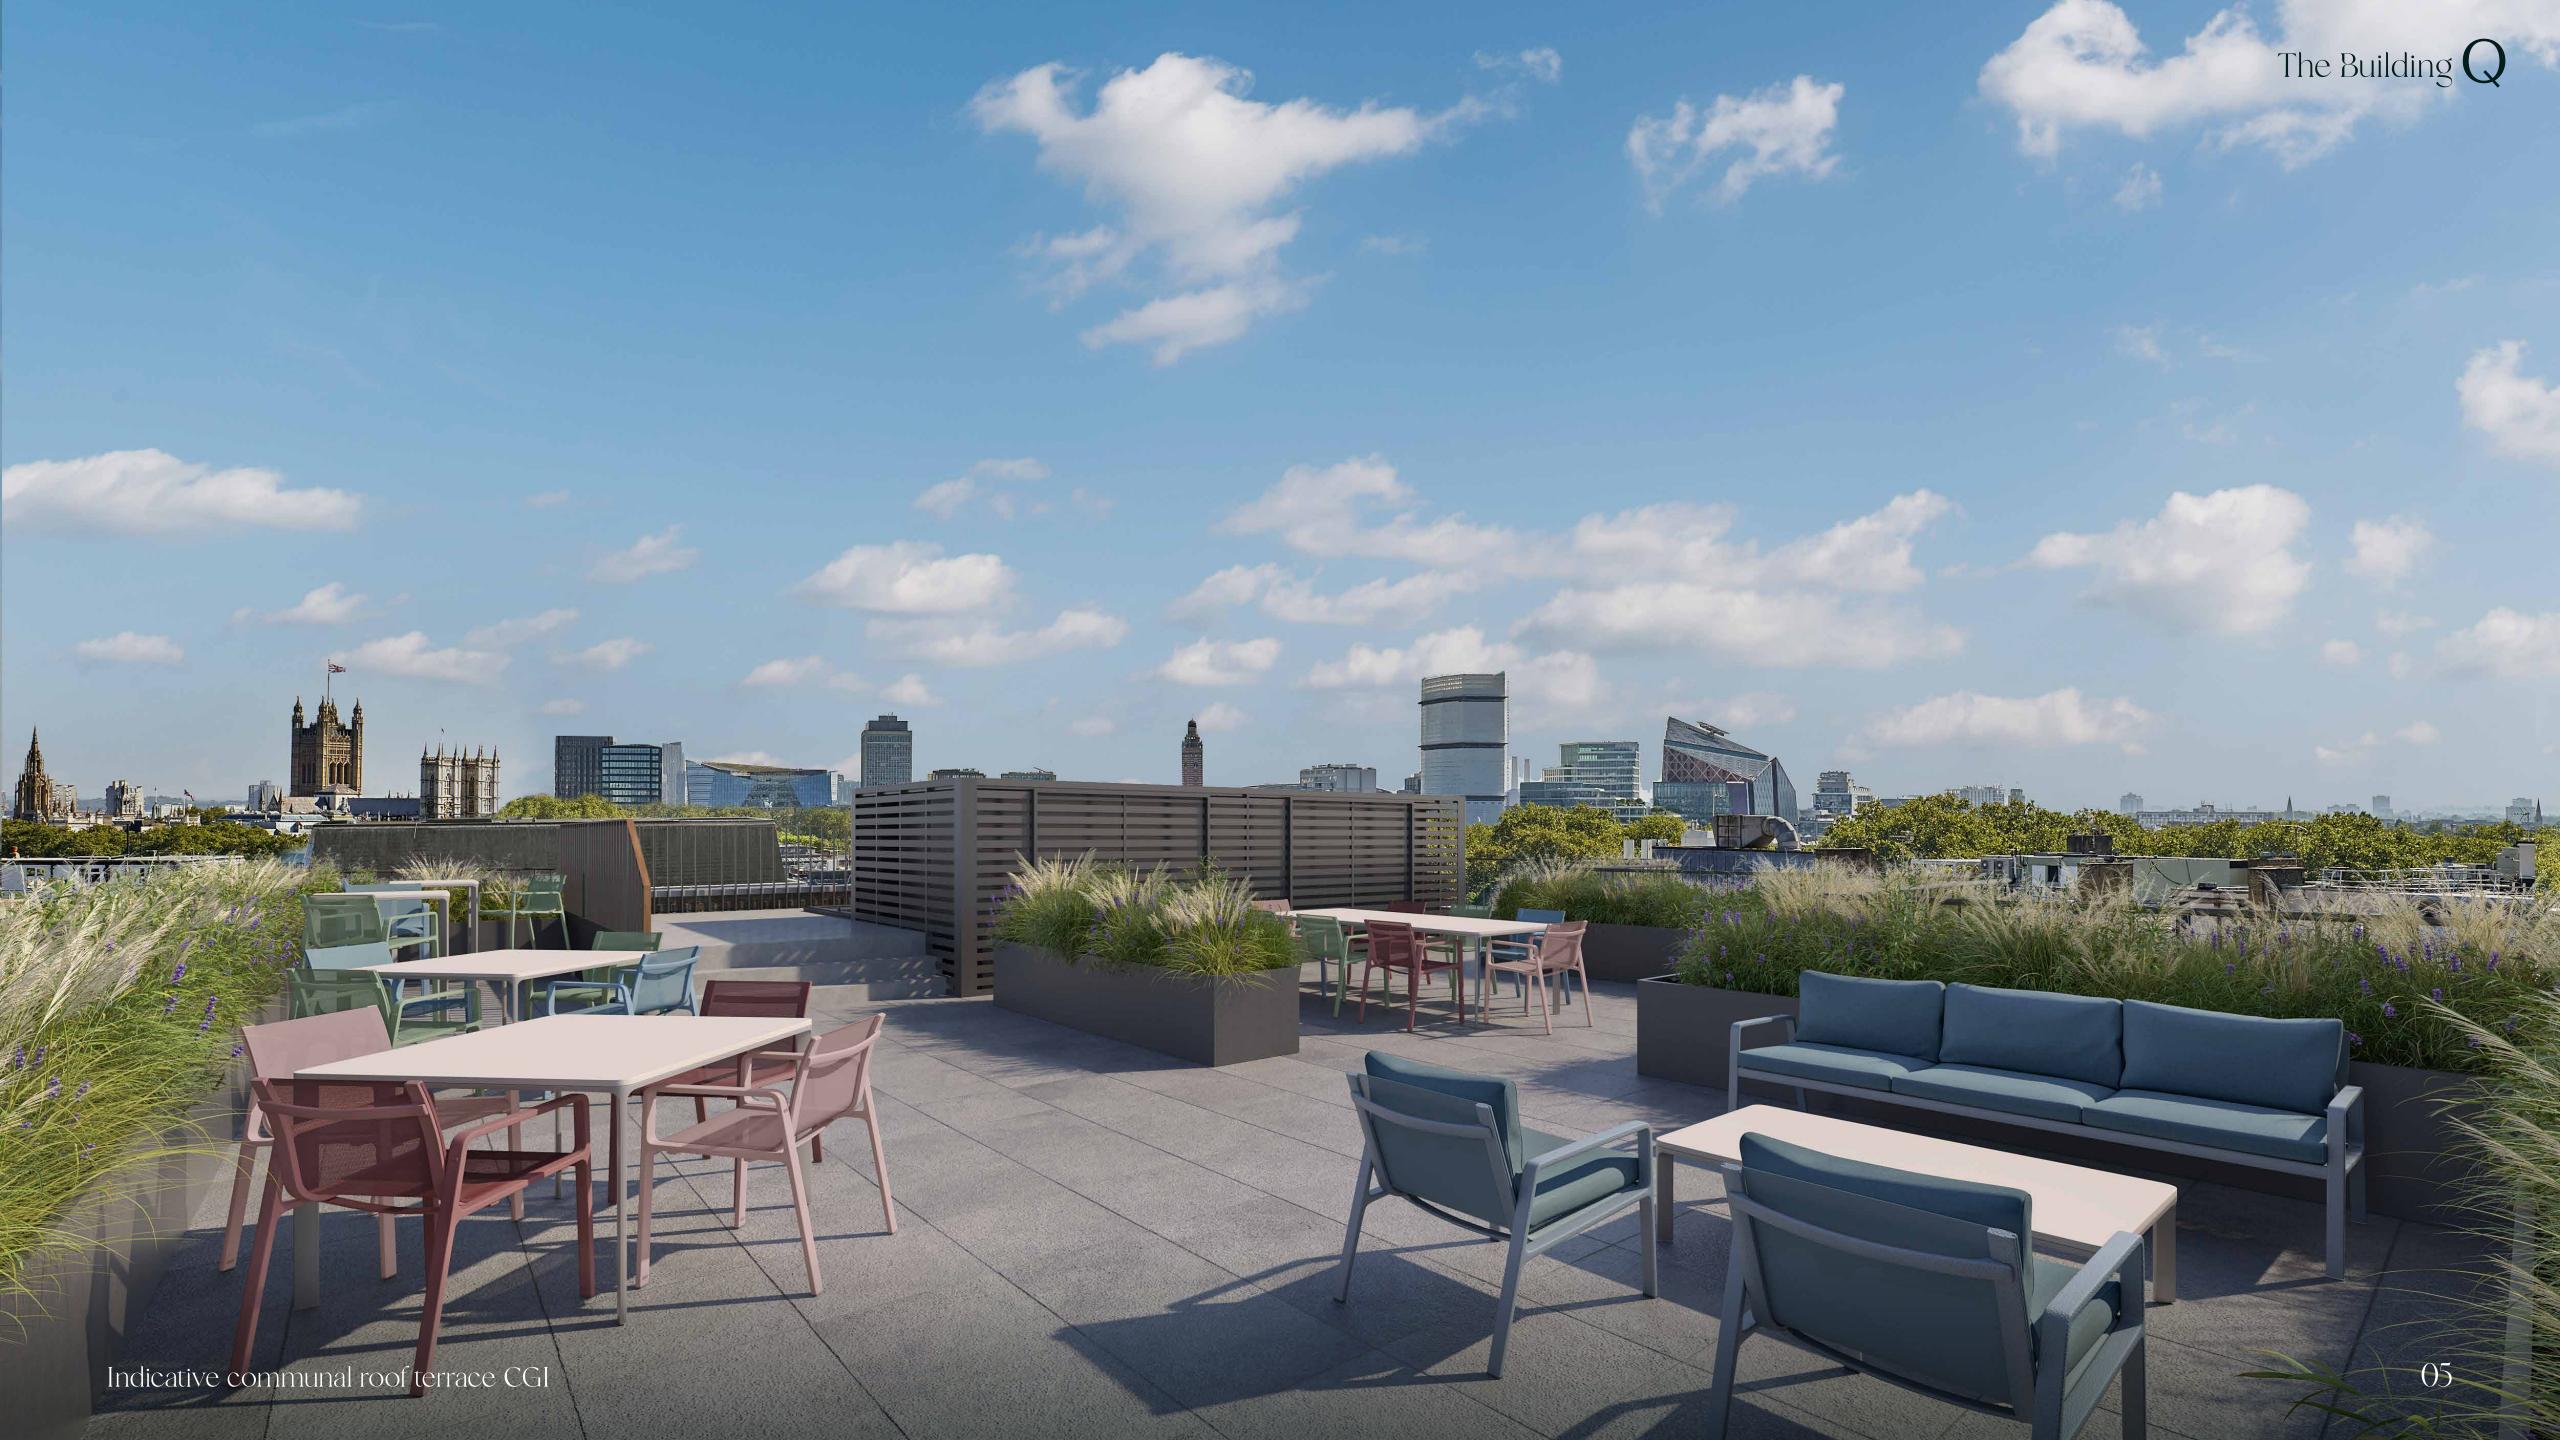

# Stunning renovation in the West End of London

Repositioning an iconic St James's Street building into a modern, light and luxury workspace. Queen's House has been meticulously renovated and extended to provide the finest new office suites in St James's whilst retaining its heritage aesthetic. The building has been extended with a stunning penthouse office floor and expansive communal roof terrace, equipped with the services to allow occupiers to host impressive social events whilst enjoying the views over the Royal Parks, Buckingham Place and wider London.

Communal roof terrace

2x 8 Person passenger lifts

VRF air conditioning

22 Bicycle spaces

10 Brompton bike lockers

Male and female superloos

57 Lockers

DDA accessible facilities