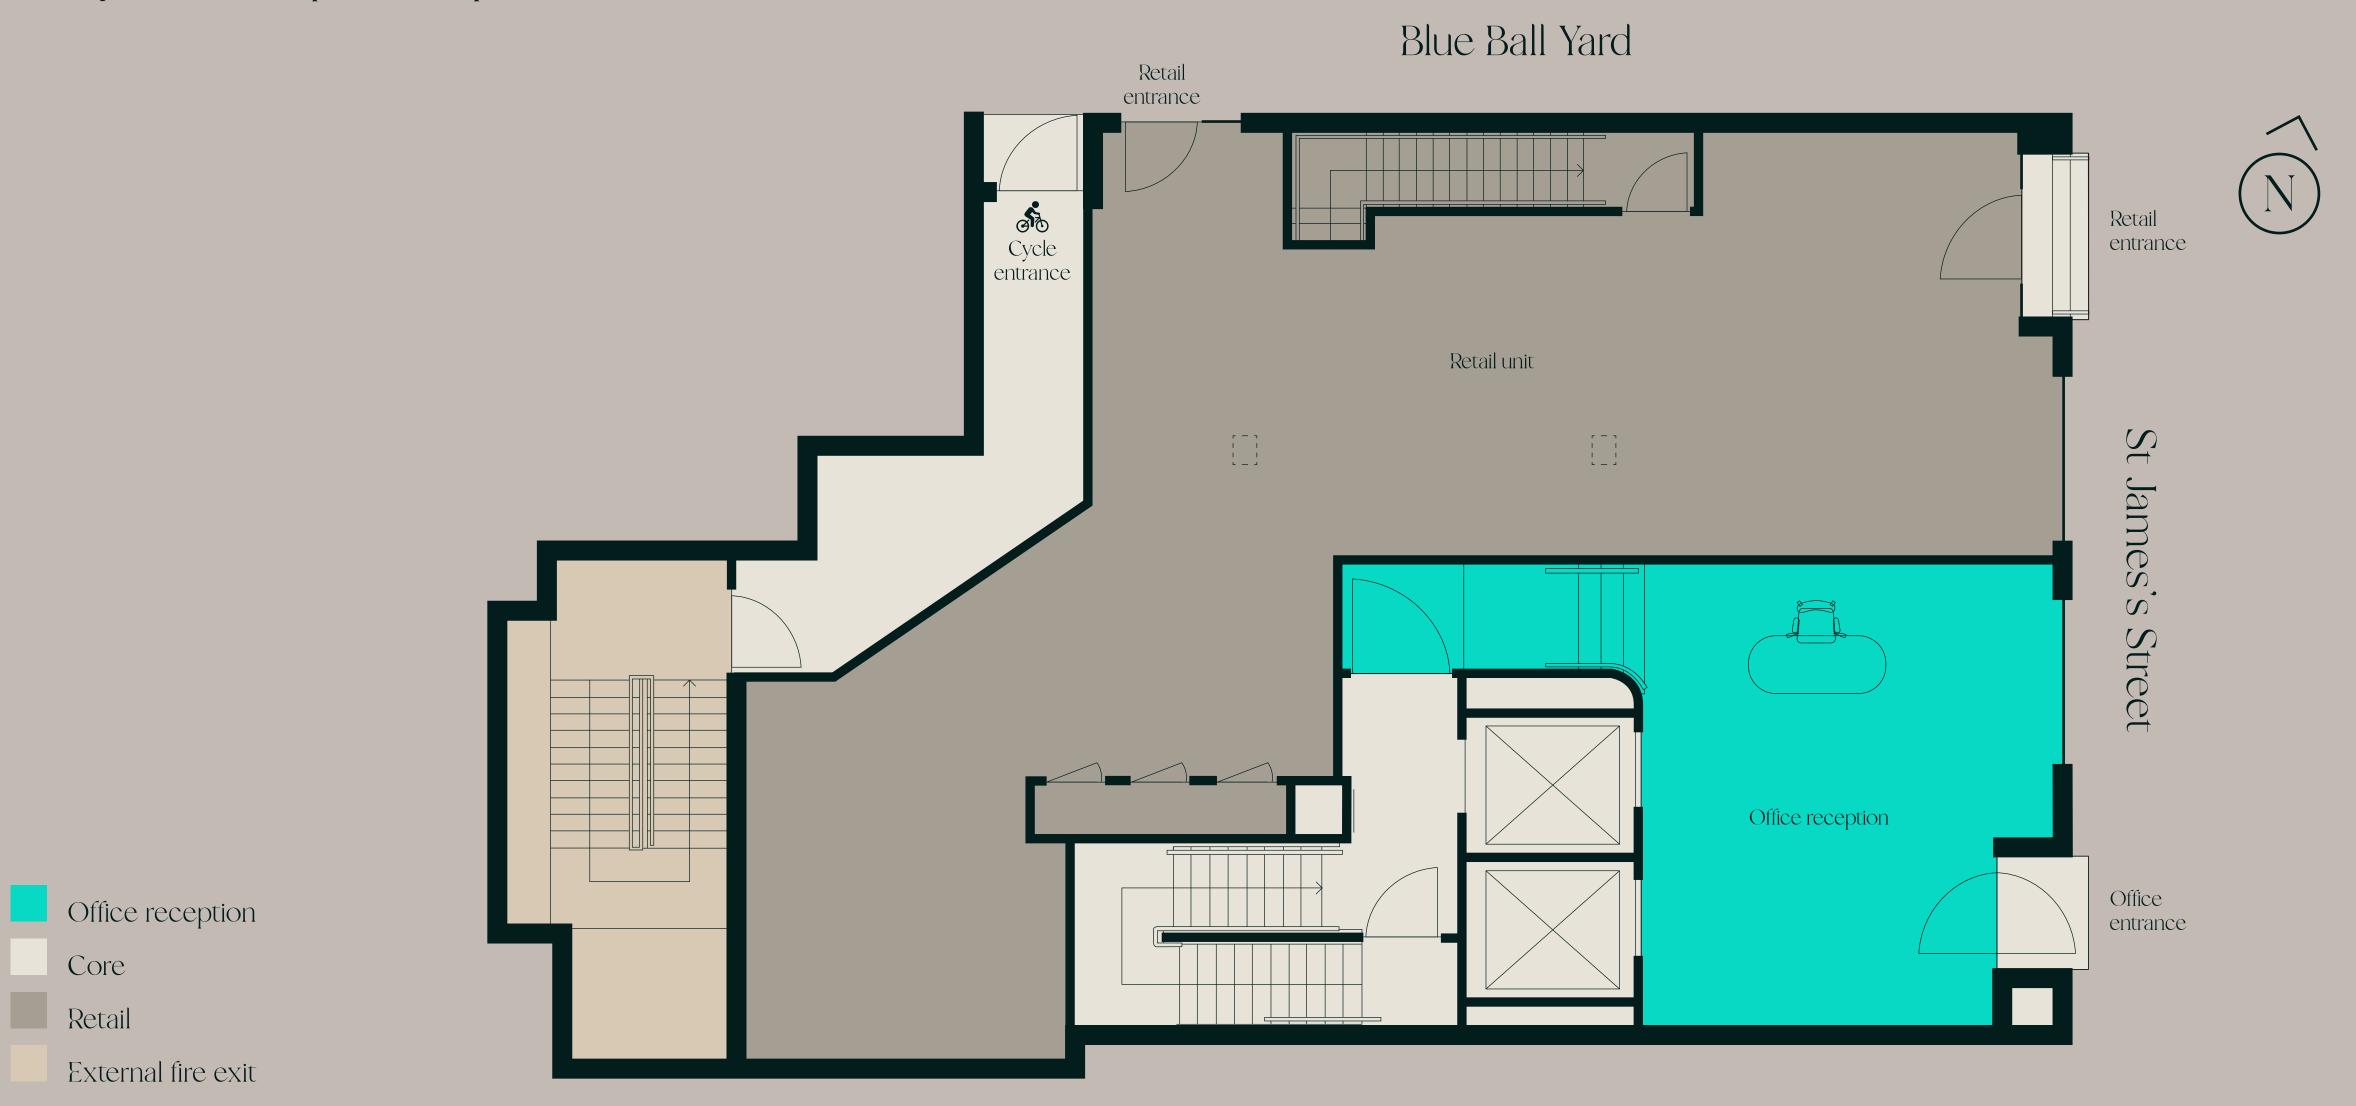

### Ground Floor

Reception 346 sq ft | 32 sq m

Typical Floor Blue Ball Yard Office St James's Street Office Core External fire exit