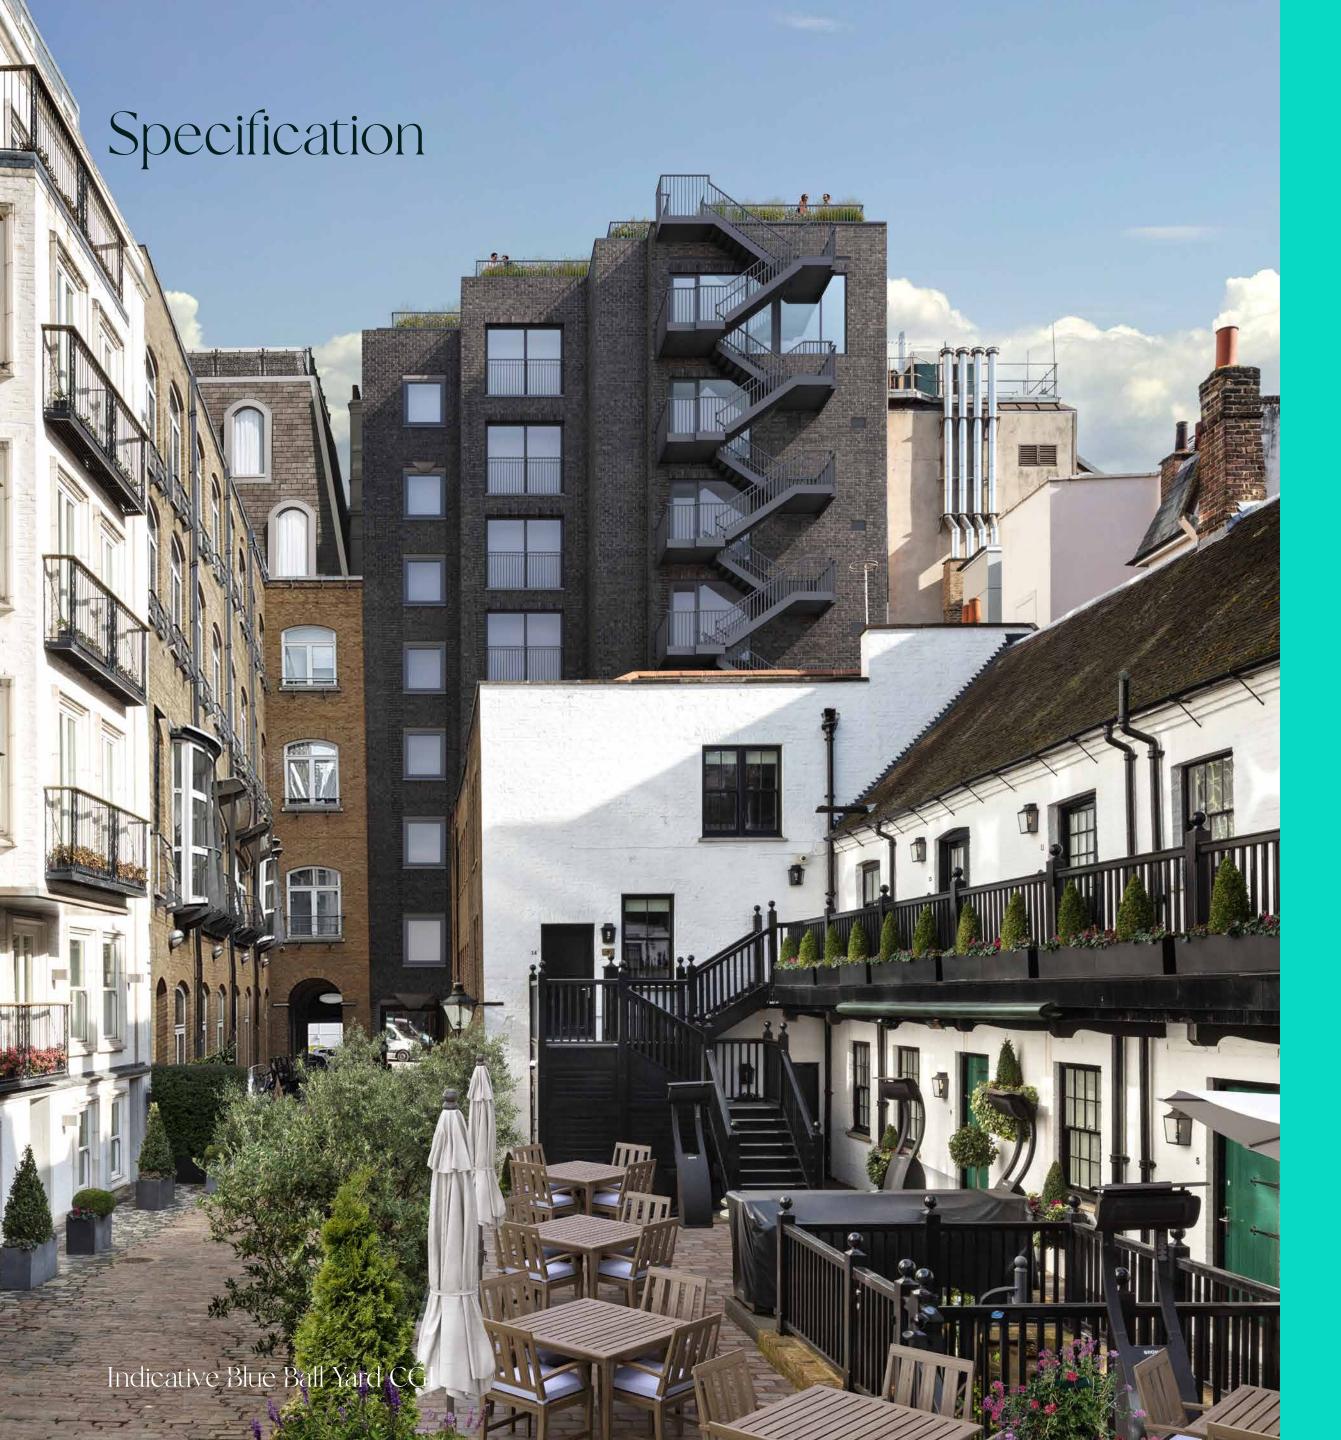

# Stunning renovation in the West End of London

Repositioning an iconic St James's Street building into a modern, light and luxury workspace. Queen's House has been meticulously renovated and extended to provide the finest new office suites in St James's whilst retaining its heritage aesthetic. The building has been extended with a stunning penthouse office floor and expansive communal roof terrace, equipped with the services to allow occupiers to host impressive social events whilst enjoying the views over the Royal Parks, Buckingham Place and wider London.

# Beautiful workspace in the heart of St James's

Each floor has been carefully refurbished to the highest specification, now offering a fresh and luxury feel. The top floors enjoy impressive views across St James's and Central London and each floor will have access to the new communal roof terrace, extensive lower ground changing facilities and be serviced by the ground floor building commissionaire.