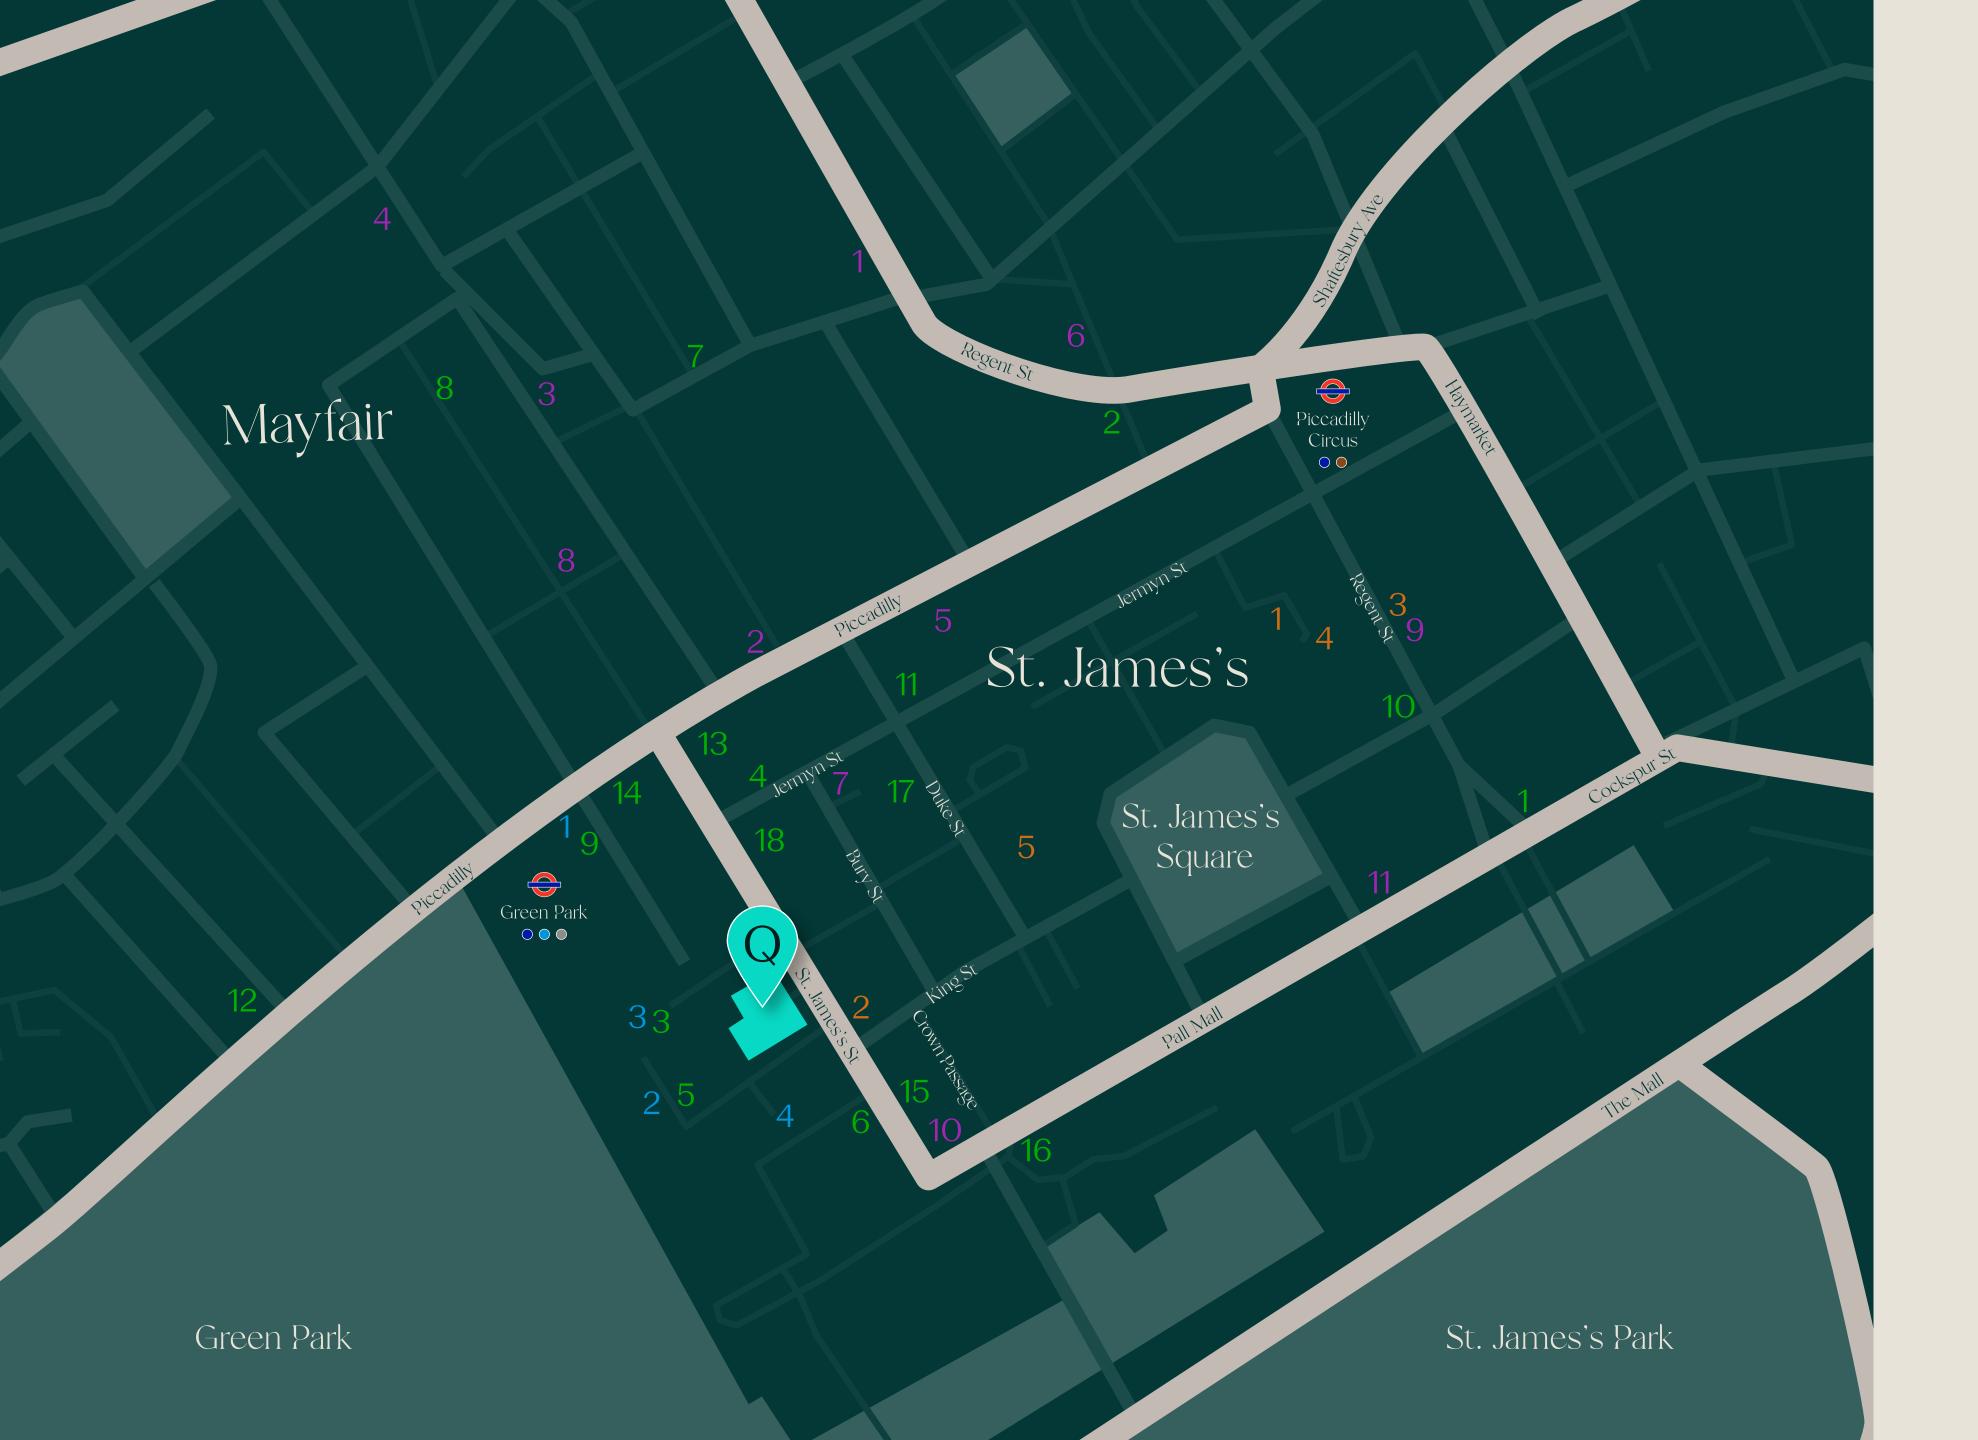

# A prestigious location, showcasing London's finest qualities

Enjoy the unsurpassed quality and history associated with the St James's area. Queen's House lies just moments away from nearly 100 acres of perfectly kept Royal Park green space, whilst also being nestled within one of London's most iconic and historic areas. The St James's area recently has seen an impressive influx of new bars, restaurants and shops, giving it the perfect balance between old and new. Places such as Maison François, Gentlemen's Barista and Equinox, all within two minutes walk, are perfect examples of this.

#### Restaurants

- 1. Wild Honey St James
- 2. Hawksmoor Air Street
- 3. Seven Park Place by William
- 4. Wiltons Restaurant
- 5. The Game Bird
- 6. Chutney Mary
- 7. Cecconi's Mayfair
- 8. Isabel Mayfair9. The Ritz Restaurant
- 10. Estiatorio Milos London
- 11. 45 Jermyn Street
- **12.** HIDE
- 13. The Gentlemen Baristas
- 14. The Wolseley
- 15. Saint Jacques
- 16. 67 Pall Mall
- 17. Maison François
- 18. Cafe Murano

#### Shops

- Burberry
  Burlington Arcade
- 3. Cartier
- 4. Loro Piana
- 5. Princes Arcade
- 6. Quadrant Arcade
- 7. Piccadilly Arcade
- 8. Royal Arcade
- 9. Pinerello Cycle Store
- 10. Berry Bros. & Rudd
- 11. Favourbook

#### Hotels

- 1. The Ritz London
- 2. The Stafford London
- 3. St. James's Hotel and Club
- 4. DUKES London

#### Gyms

- 1. Cross Fit SWI
- 2. Equinox
- 3. Pure Gym
- 4. Nordic Balance
- 5. Ten Health & Fitness St James's