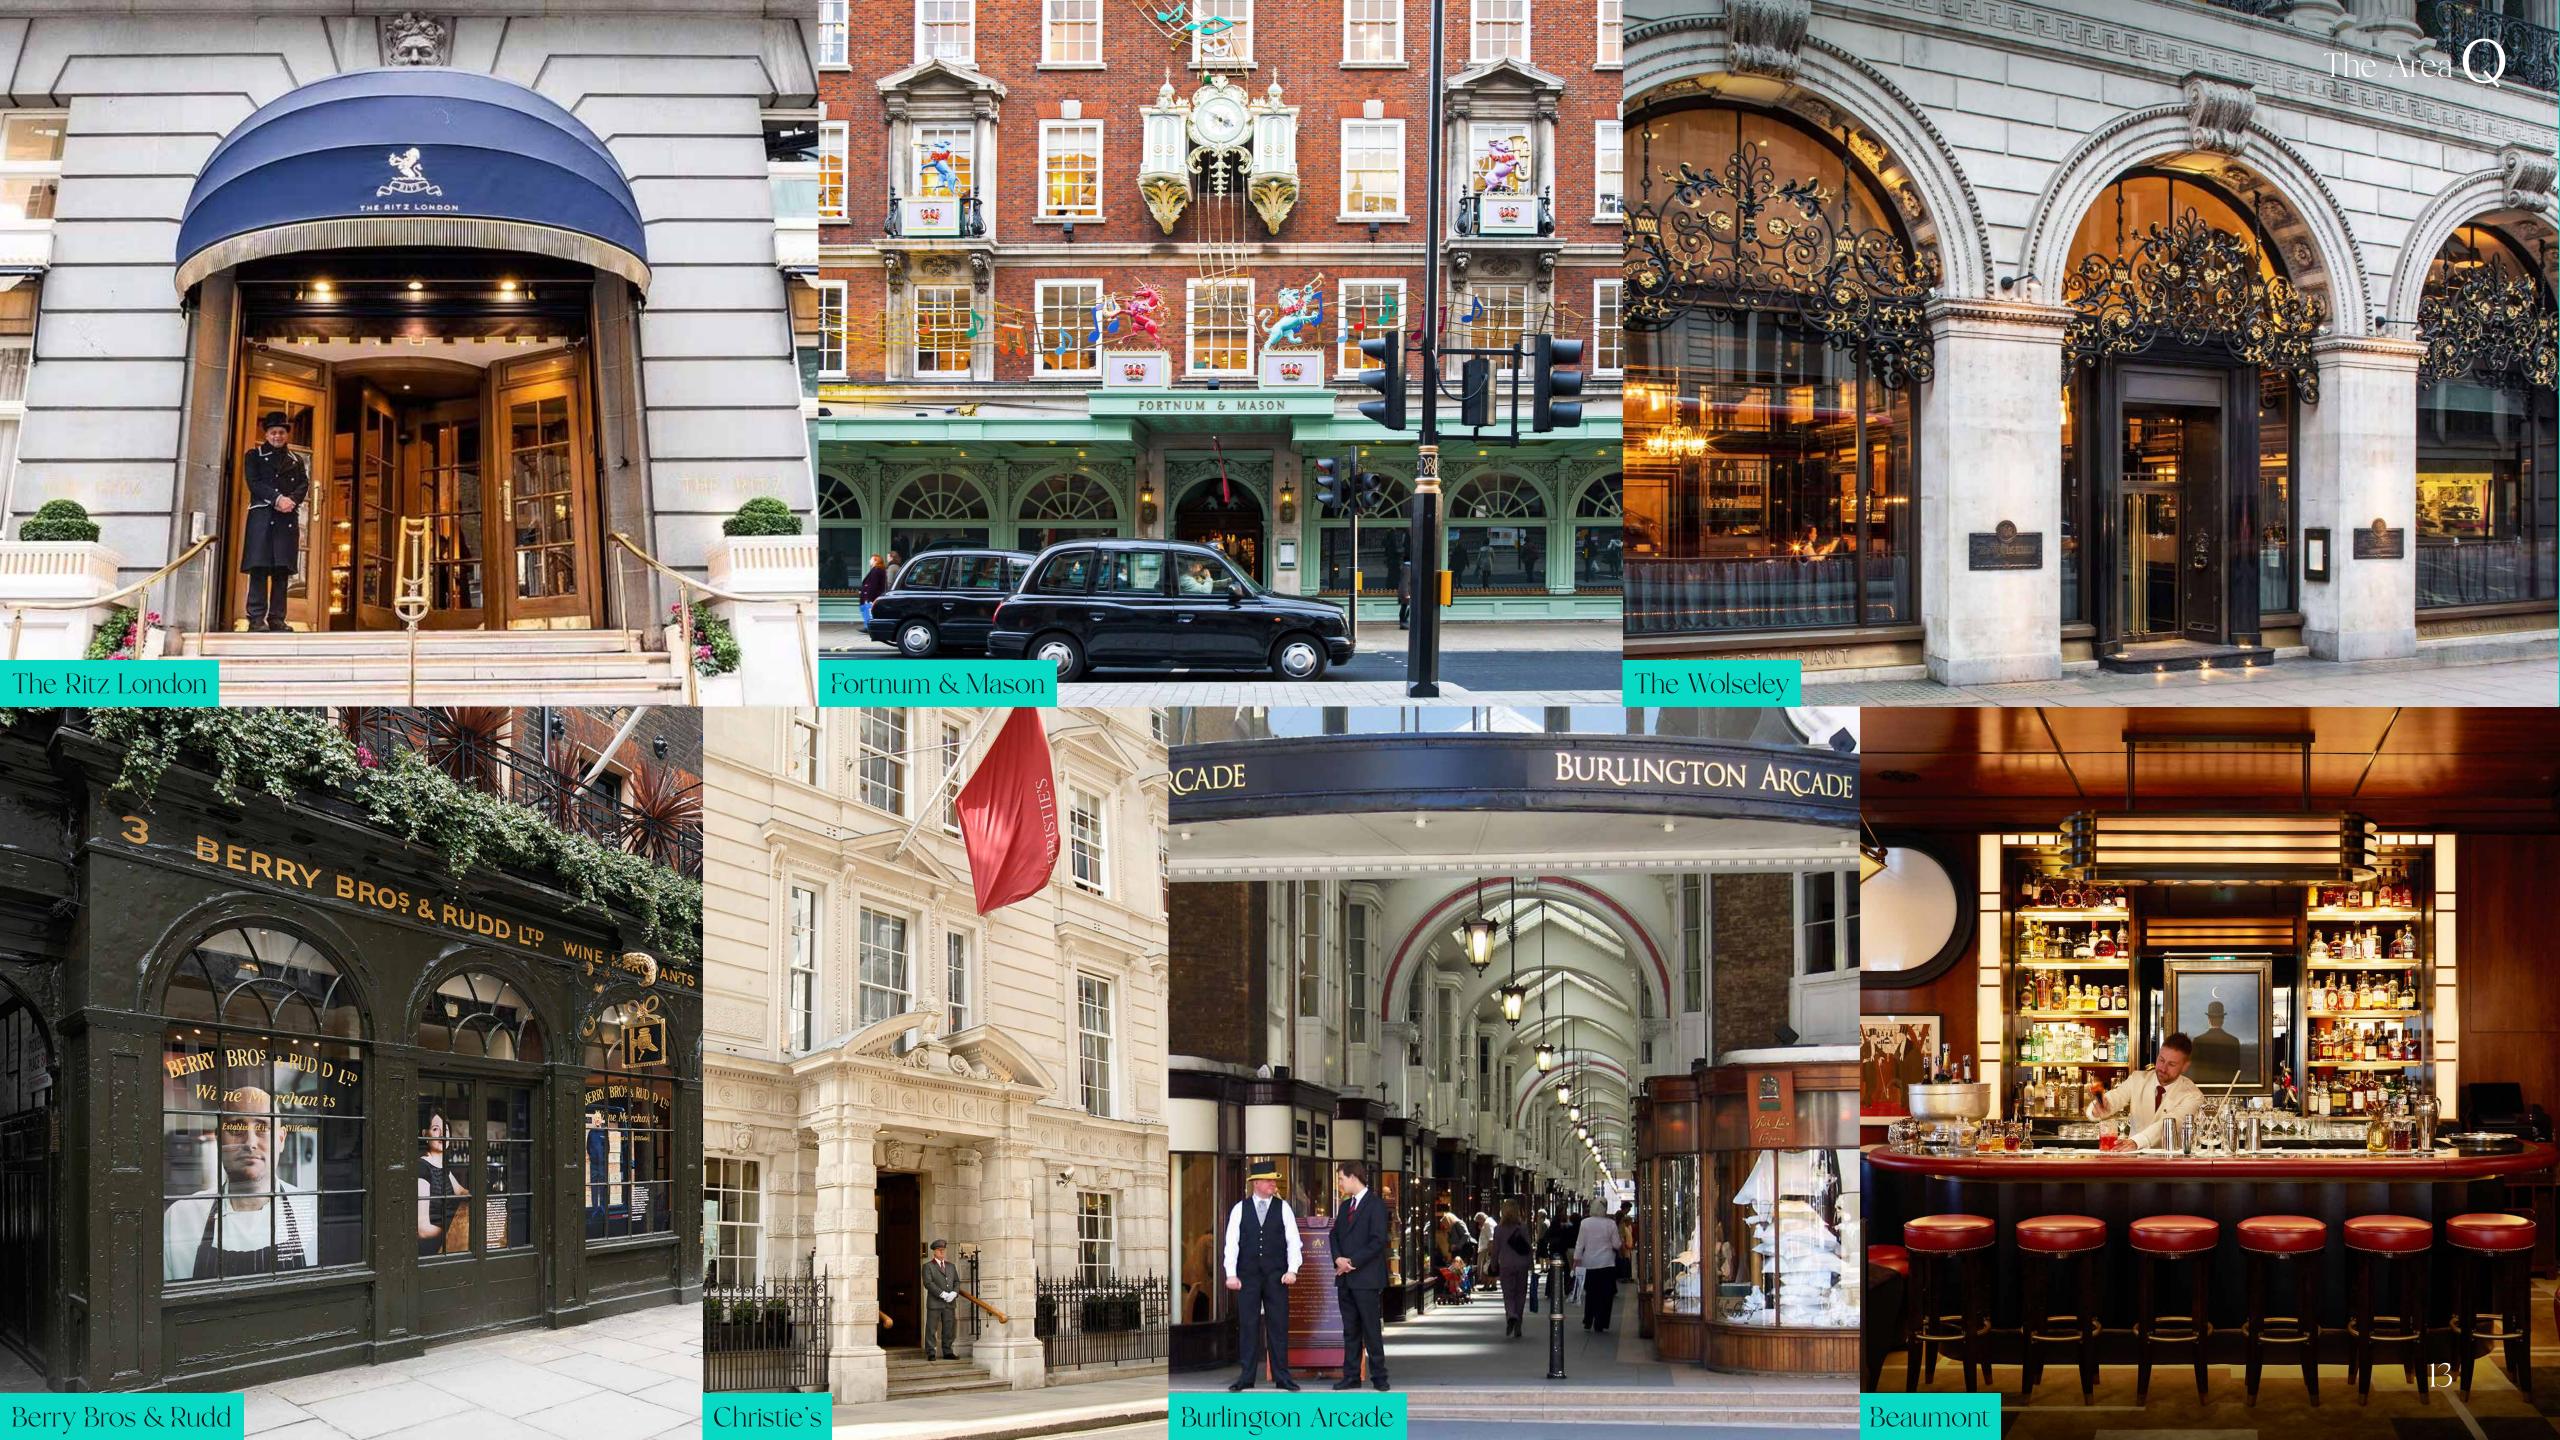

#### Restaurants

- 1. Wild Honey St James
- 2. Hawksmoor Air Street
- 3. Seven Park Place by William
- 4. Wiltons Restaurant
- 5. The Game Bird
- 6. Chutney Mary
- 7. Cecconi's Mayfair
- 8. Isabel Mayfair9. The Ritz Restaurant
- 10. Estiatorio Milos London
- 11. 45 Jermyn Street
- **12.** HIDE
- 13. The Gentlemen Baristas
- 14. The Wolseley
- 15. Saint Jacques
- 16. 67 Pall Mall
- 17. Maison François
- 18. Cafe Murano

#### Shops

- Burberry
  Burlington Arcade
- 3. Cartier
- 4. Loro Piana
- 5. Princes Arcade
- 6. Quadrant Arcade
- 7. Piccadilly Arcade
- 8. Royal Arcade
- 9. Pinerello Cycle Store
- 10. Berry Bros. & Rudd
- 11. Favourbook

#### Hotels

- 1. The Ritz London
- 2. The Stafford London
- 3. St. James's Hotel and Club
- 4. DUKES London