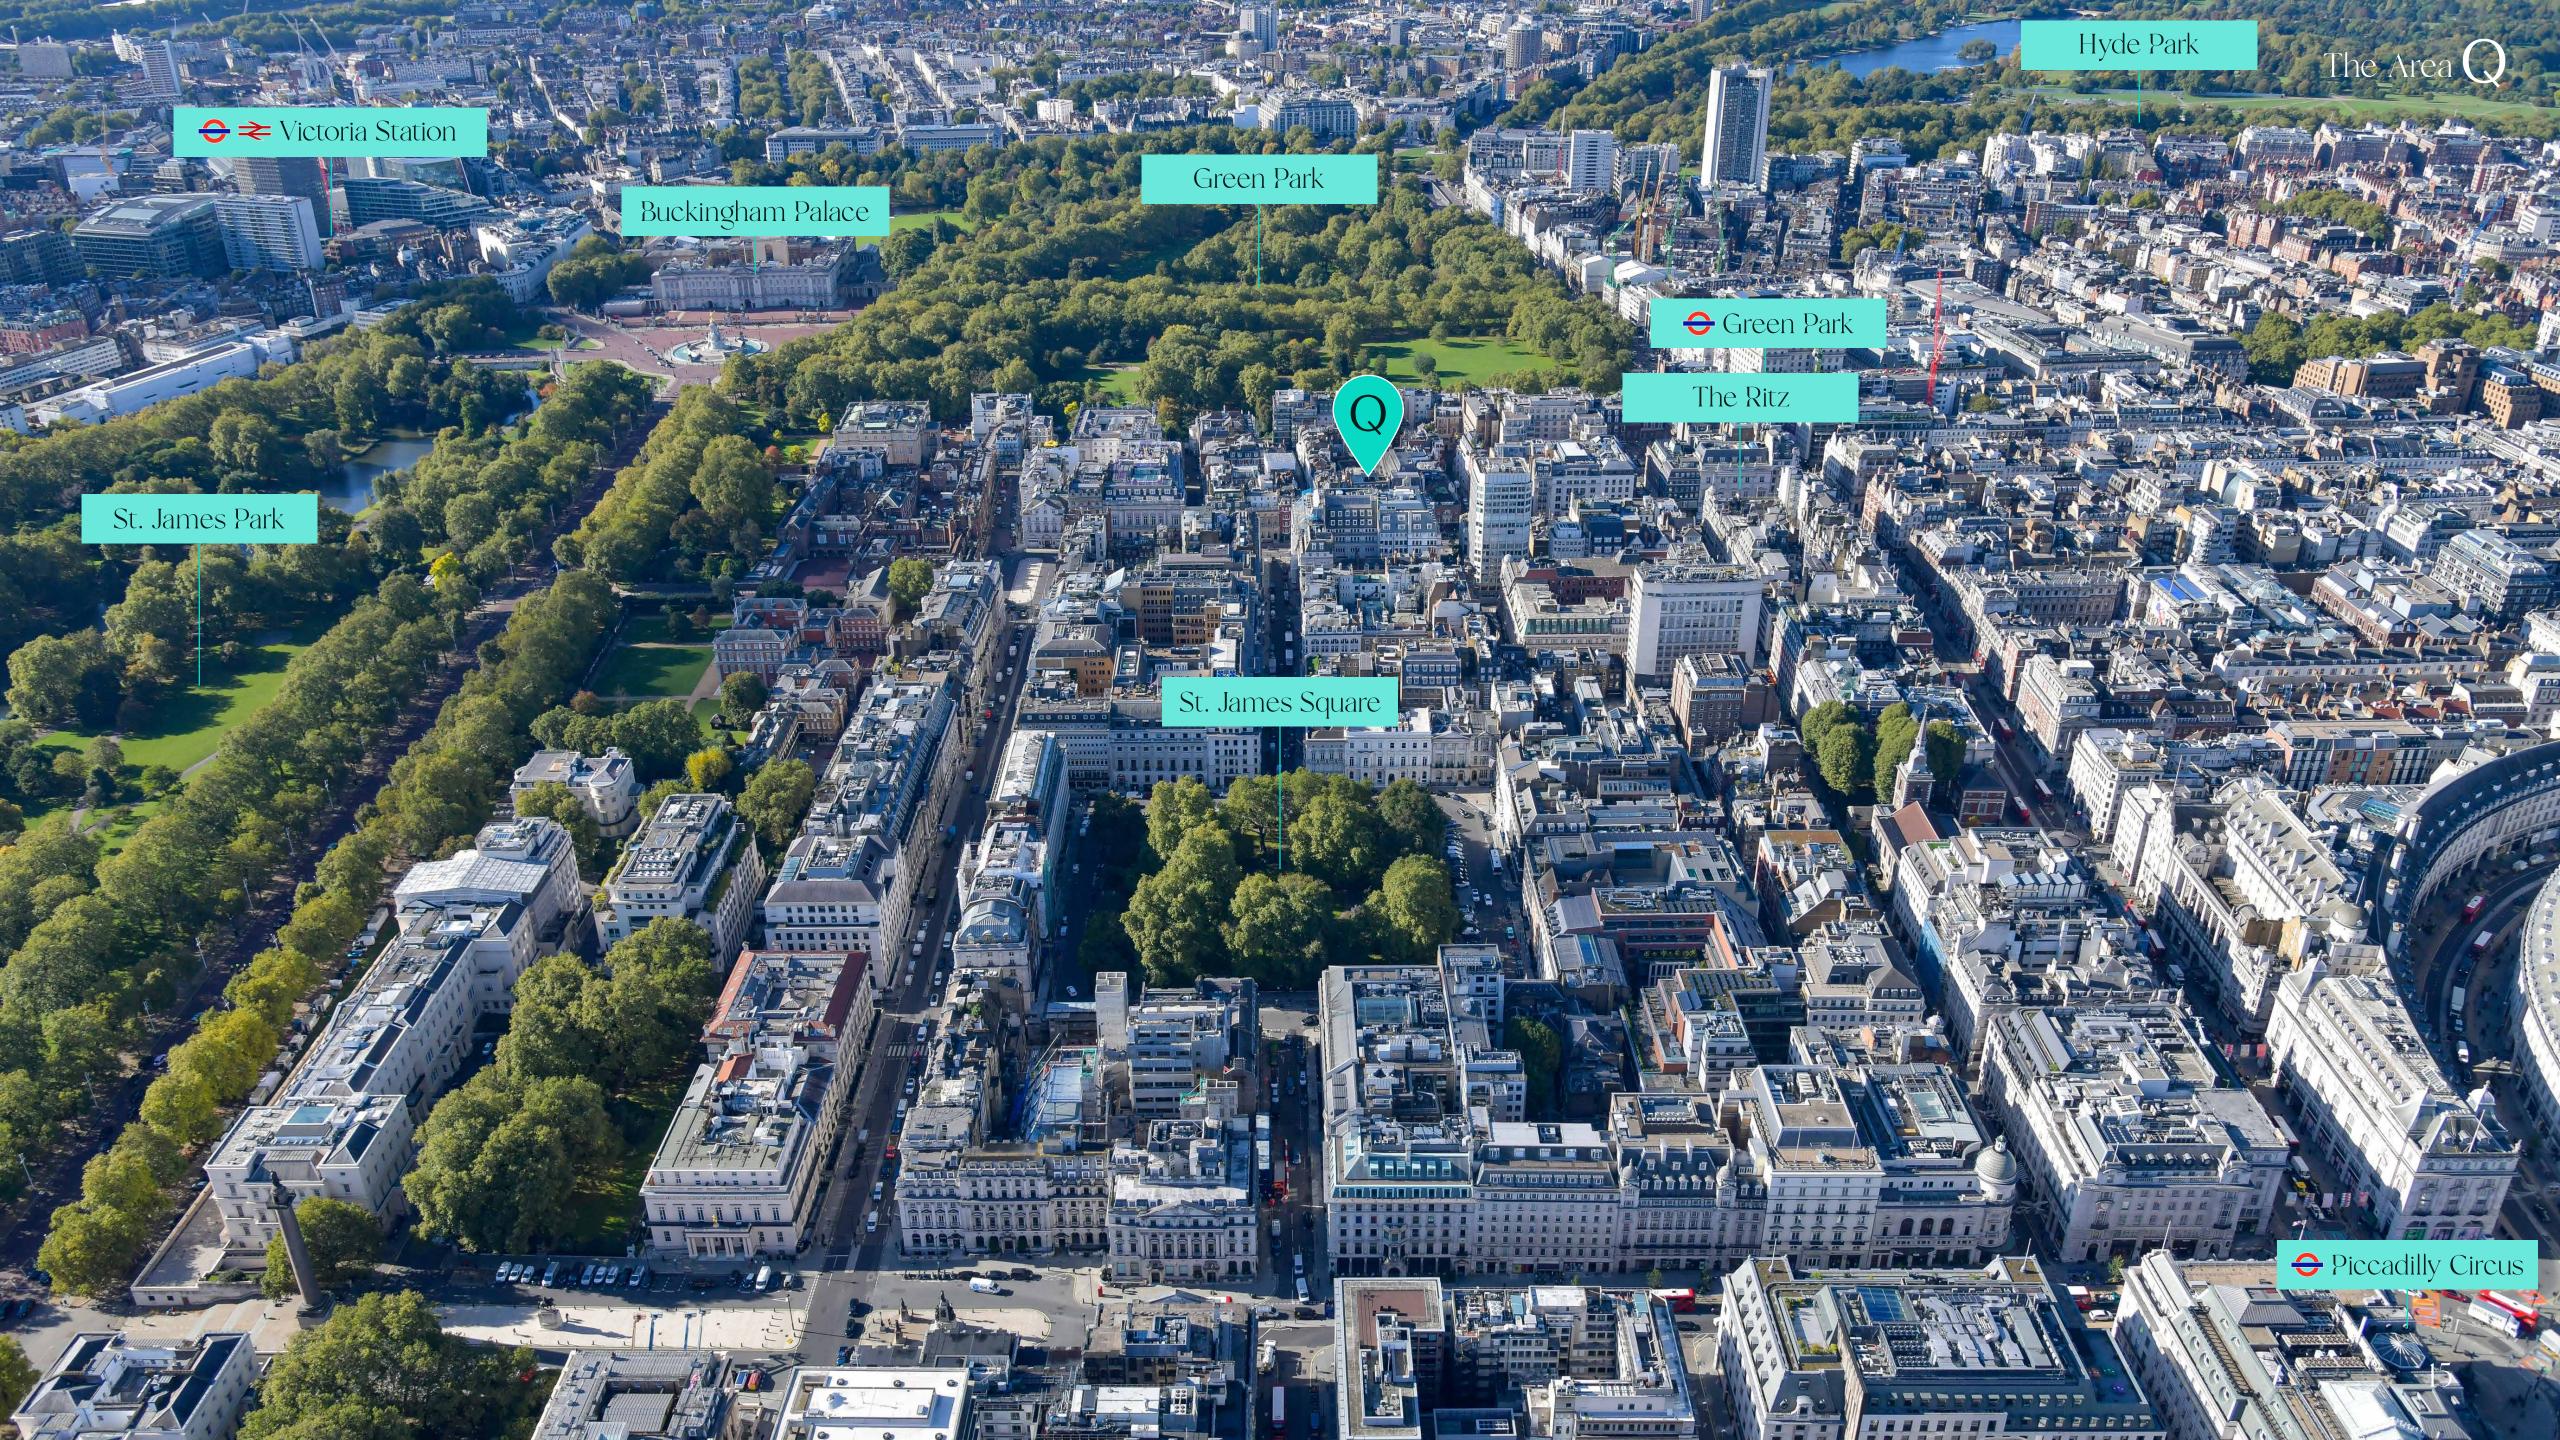

# A prestigious location, showcasing London's finest qualities

Enjoy the unsurpassed quality and history associated with the St James's area. Queen's House lies just moments away from nearly 100 acres of perfectly kept Royal Park green space, whilst also being nestled within one of London's most iconic and historic areas. The St James's area recently has seen an impressive influx of new bars, restaurants and shops, giving it the perfect balance between old and new. Places such as Maison François, Gentlemen's Barista and Equinox, all within two minutes walk, are perfect examples of this.