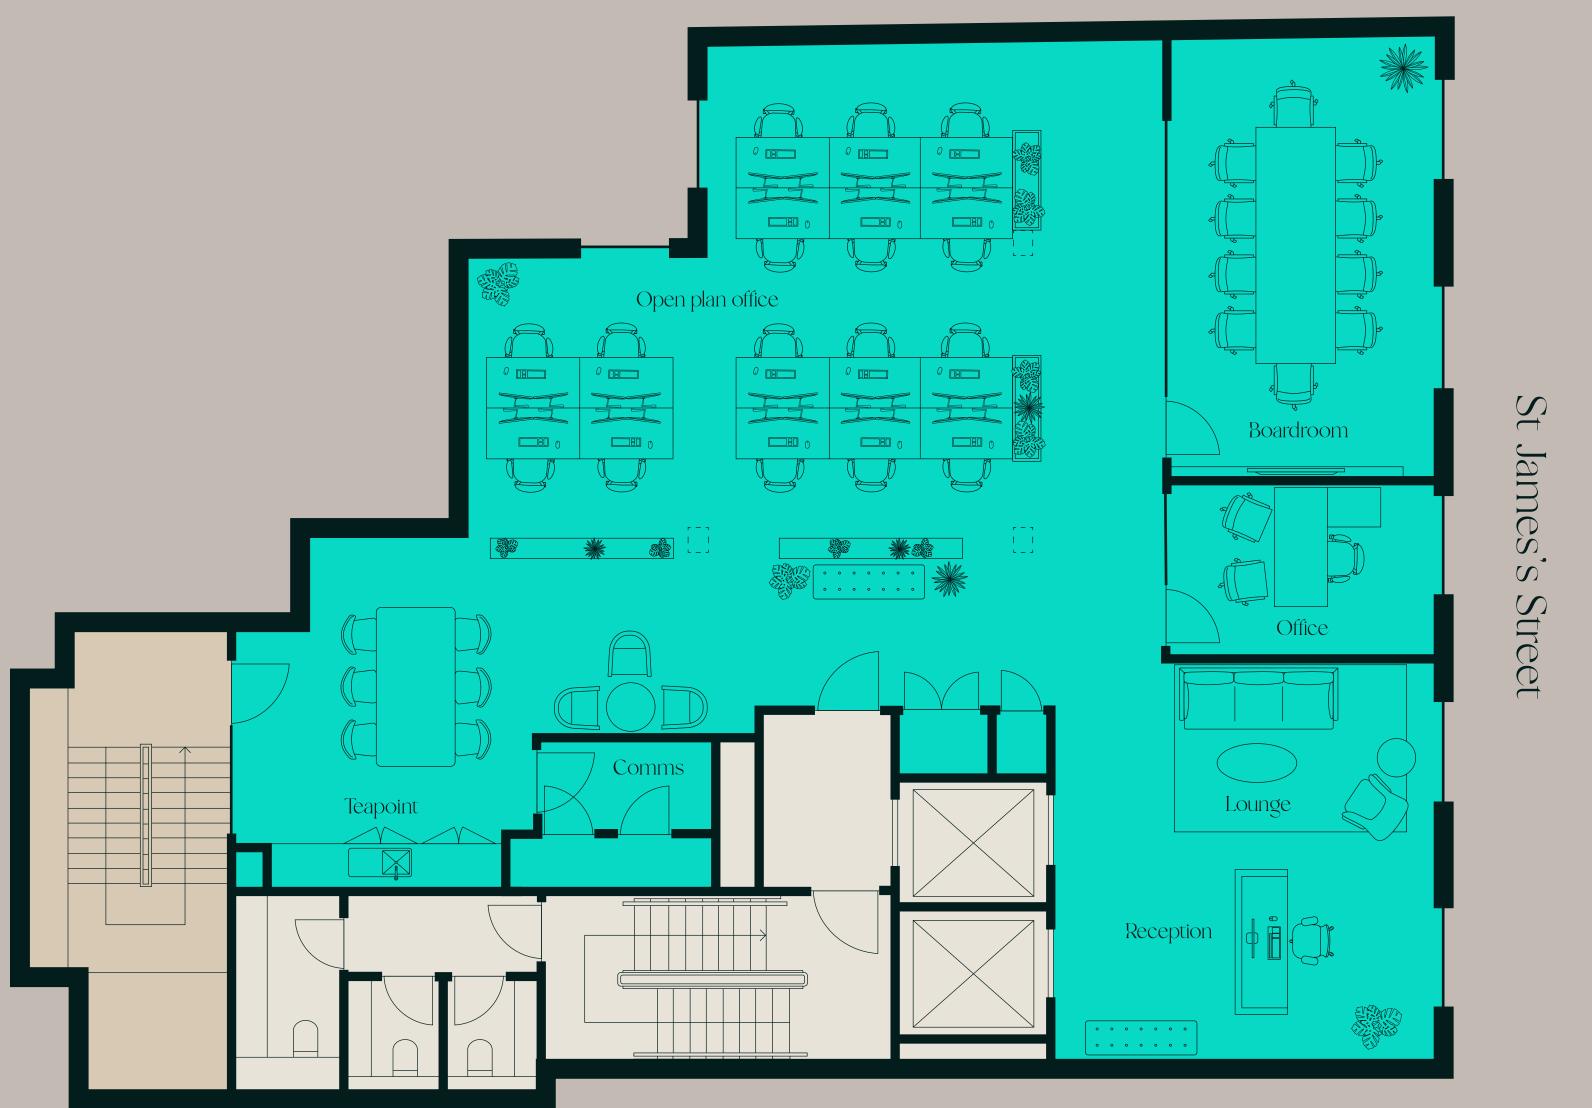

## Indicative Space Plan

1:10 occupancy

Office

Core

External fire exit

EPC Rating A

Raised access floors

Occupancy 1:10