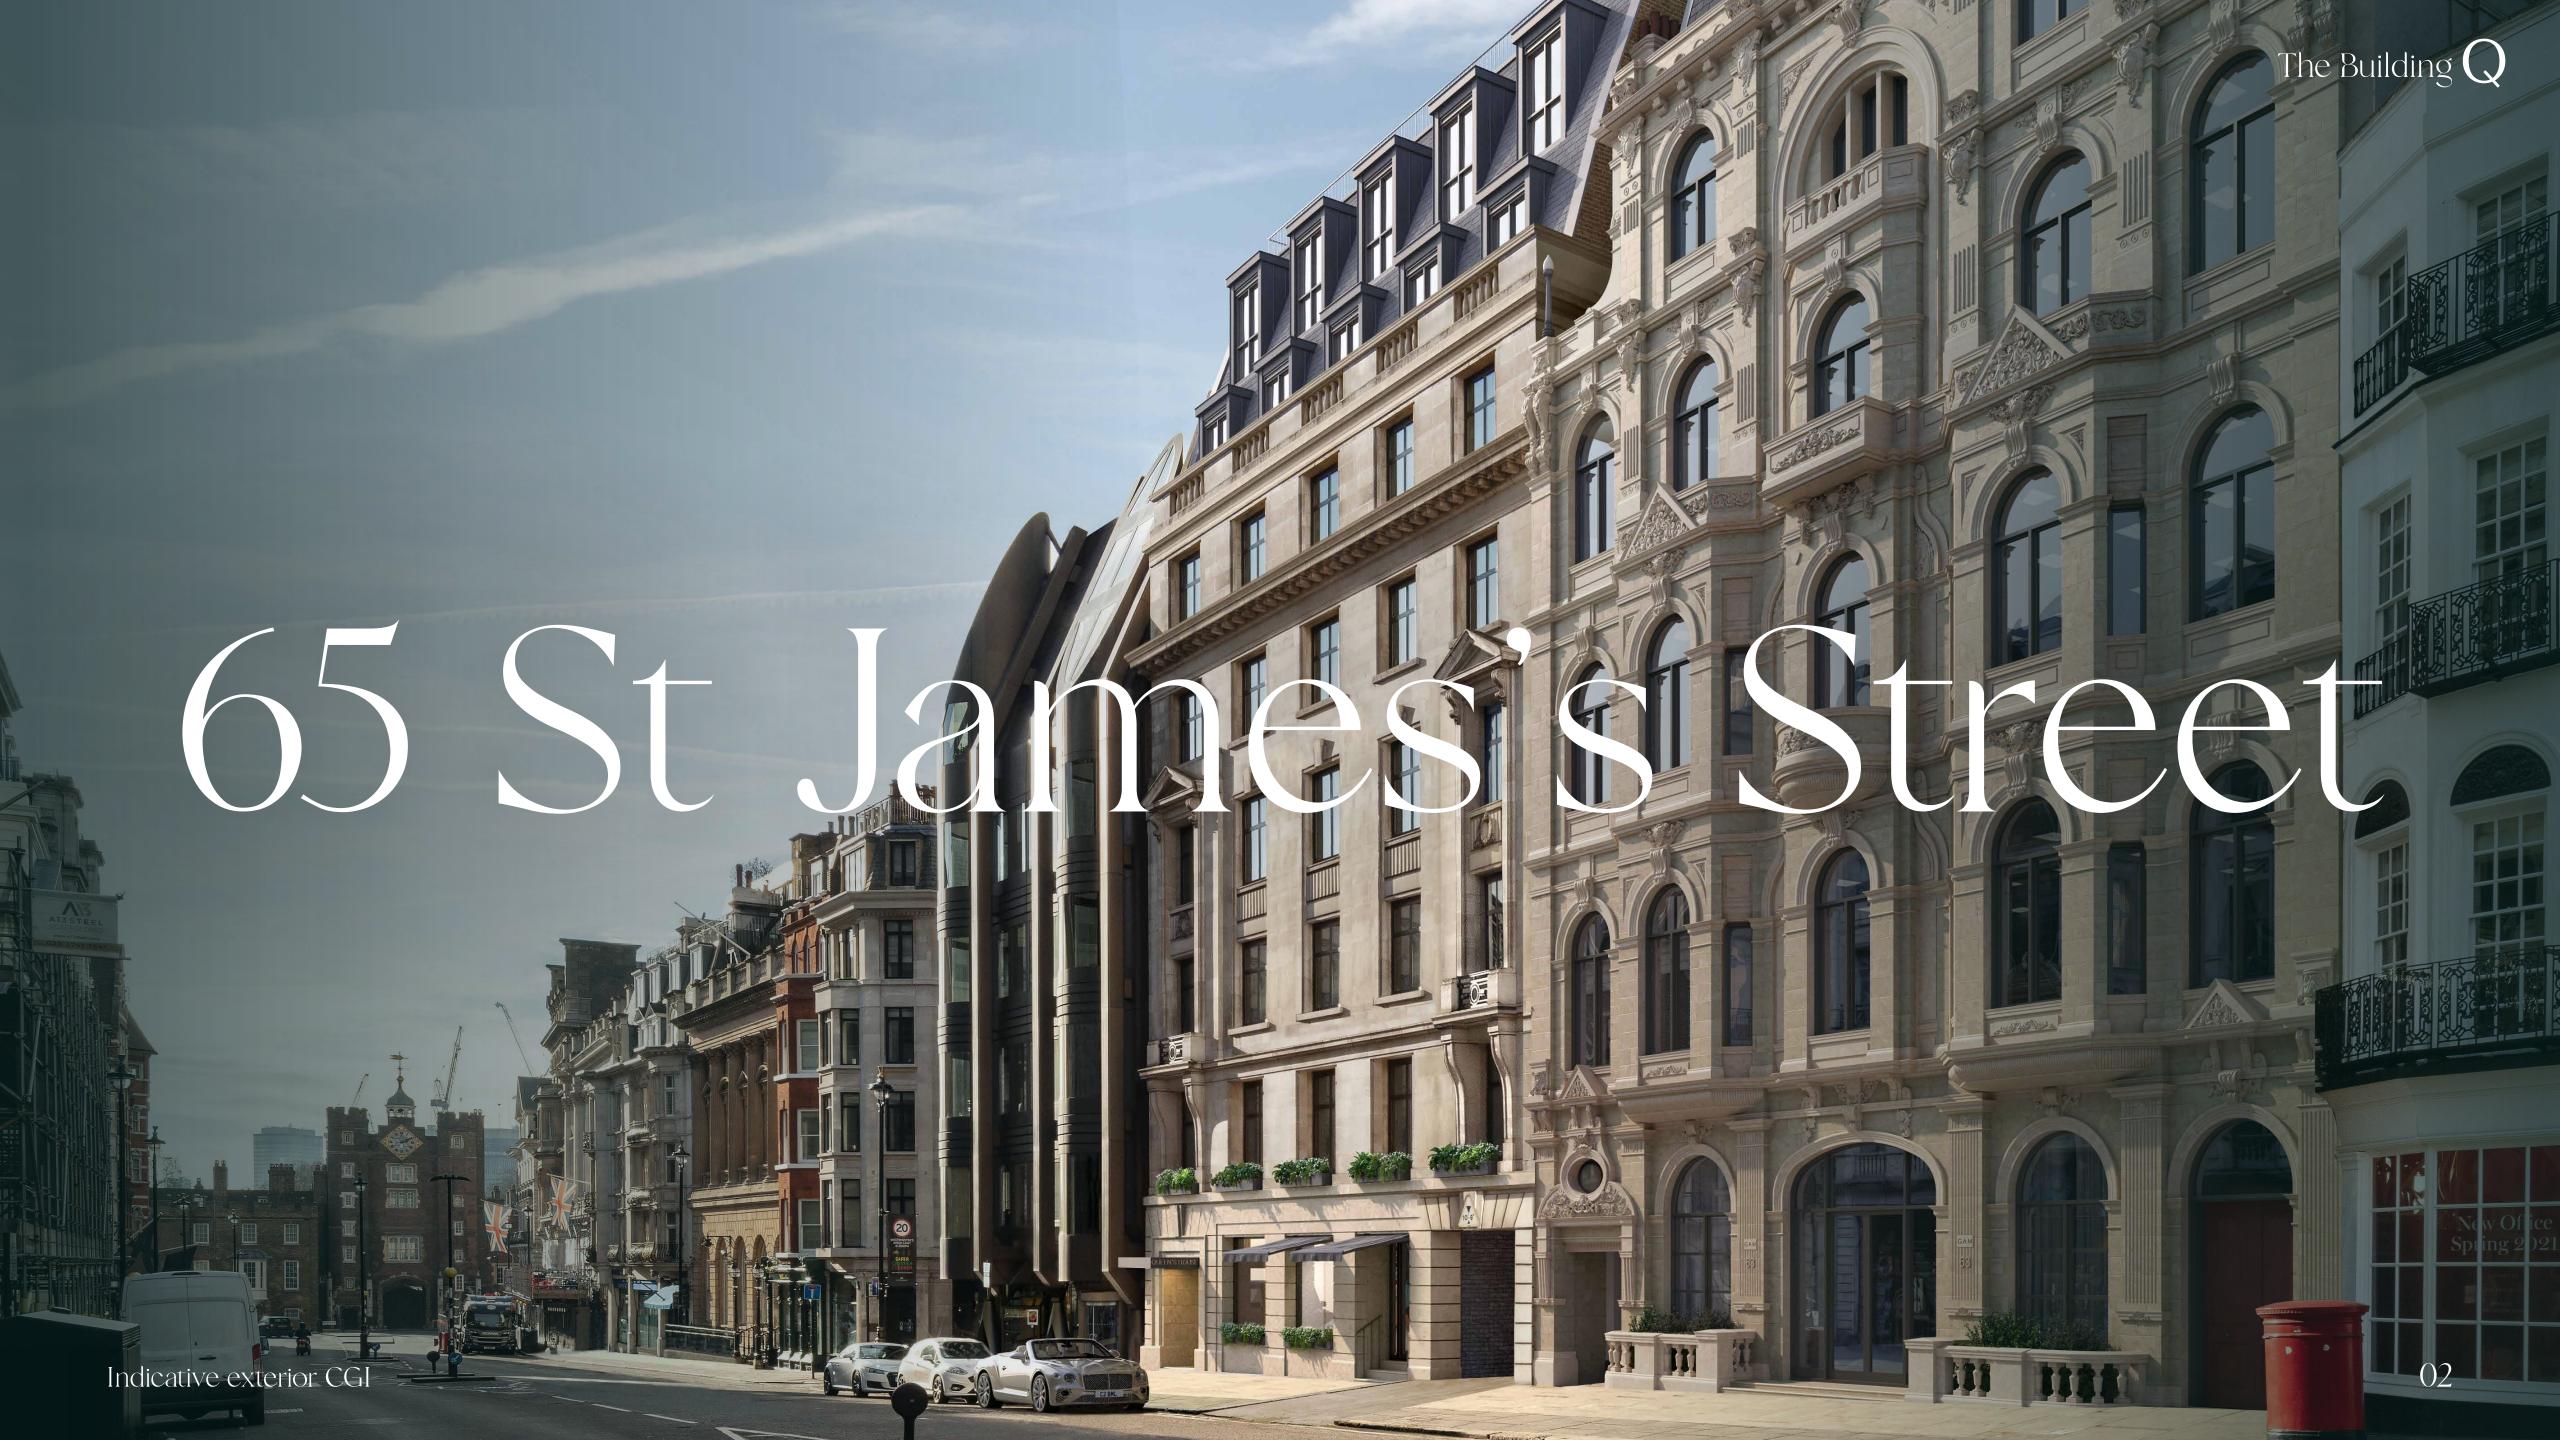

# Stunning renovation in the West End of London

Repositioning an iconic St James's Street building into a modern, light and luxury workspace. Queen's House has been meticulously renovated and extended to provide the finest new office suites in St James's whilst retaining its heritage aesthetic. The building has been extended with a stunning penthouse office floor and expansive communal roof terrace, equipped with the services to allow occupiers to host impressive social events whilst enjoying the views over the Royal Parks, Buckingham Place and wider London.

# A prestigious location, showcasing London's finest qualities

Enjoy the unsurpassed quality and history associated with the St James's area. Queen's House lies just moments away from nearly 100 acres of perfectly kept Royal Park green space, whilst also being nestled within one of London's most iconic and historic areas. The St James's area recently has seen an impressive influx of new bars, restaurants and shops, giving it the perfect balance between old and new. Places such as Maison François, Gentlemen's Barista and Equinox, all within two minutes walk, are perfect examples of this.