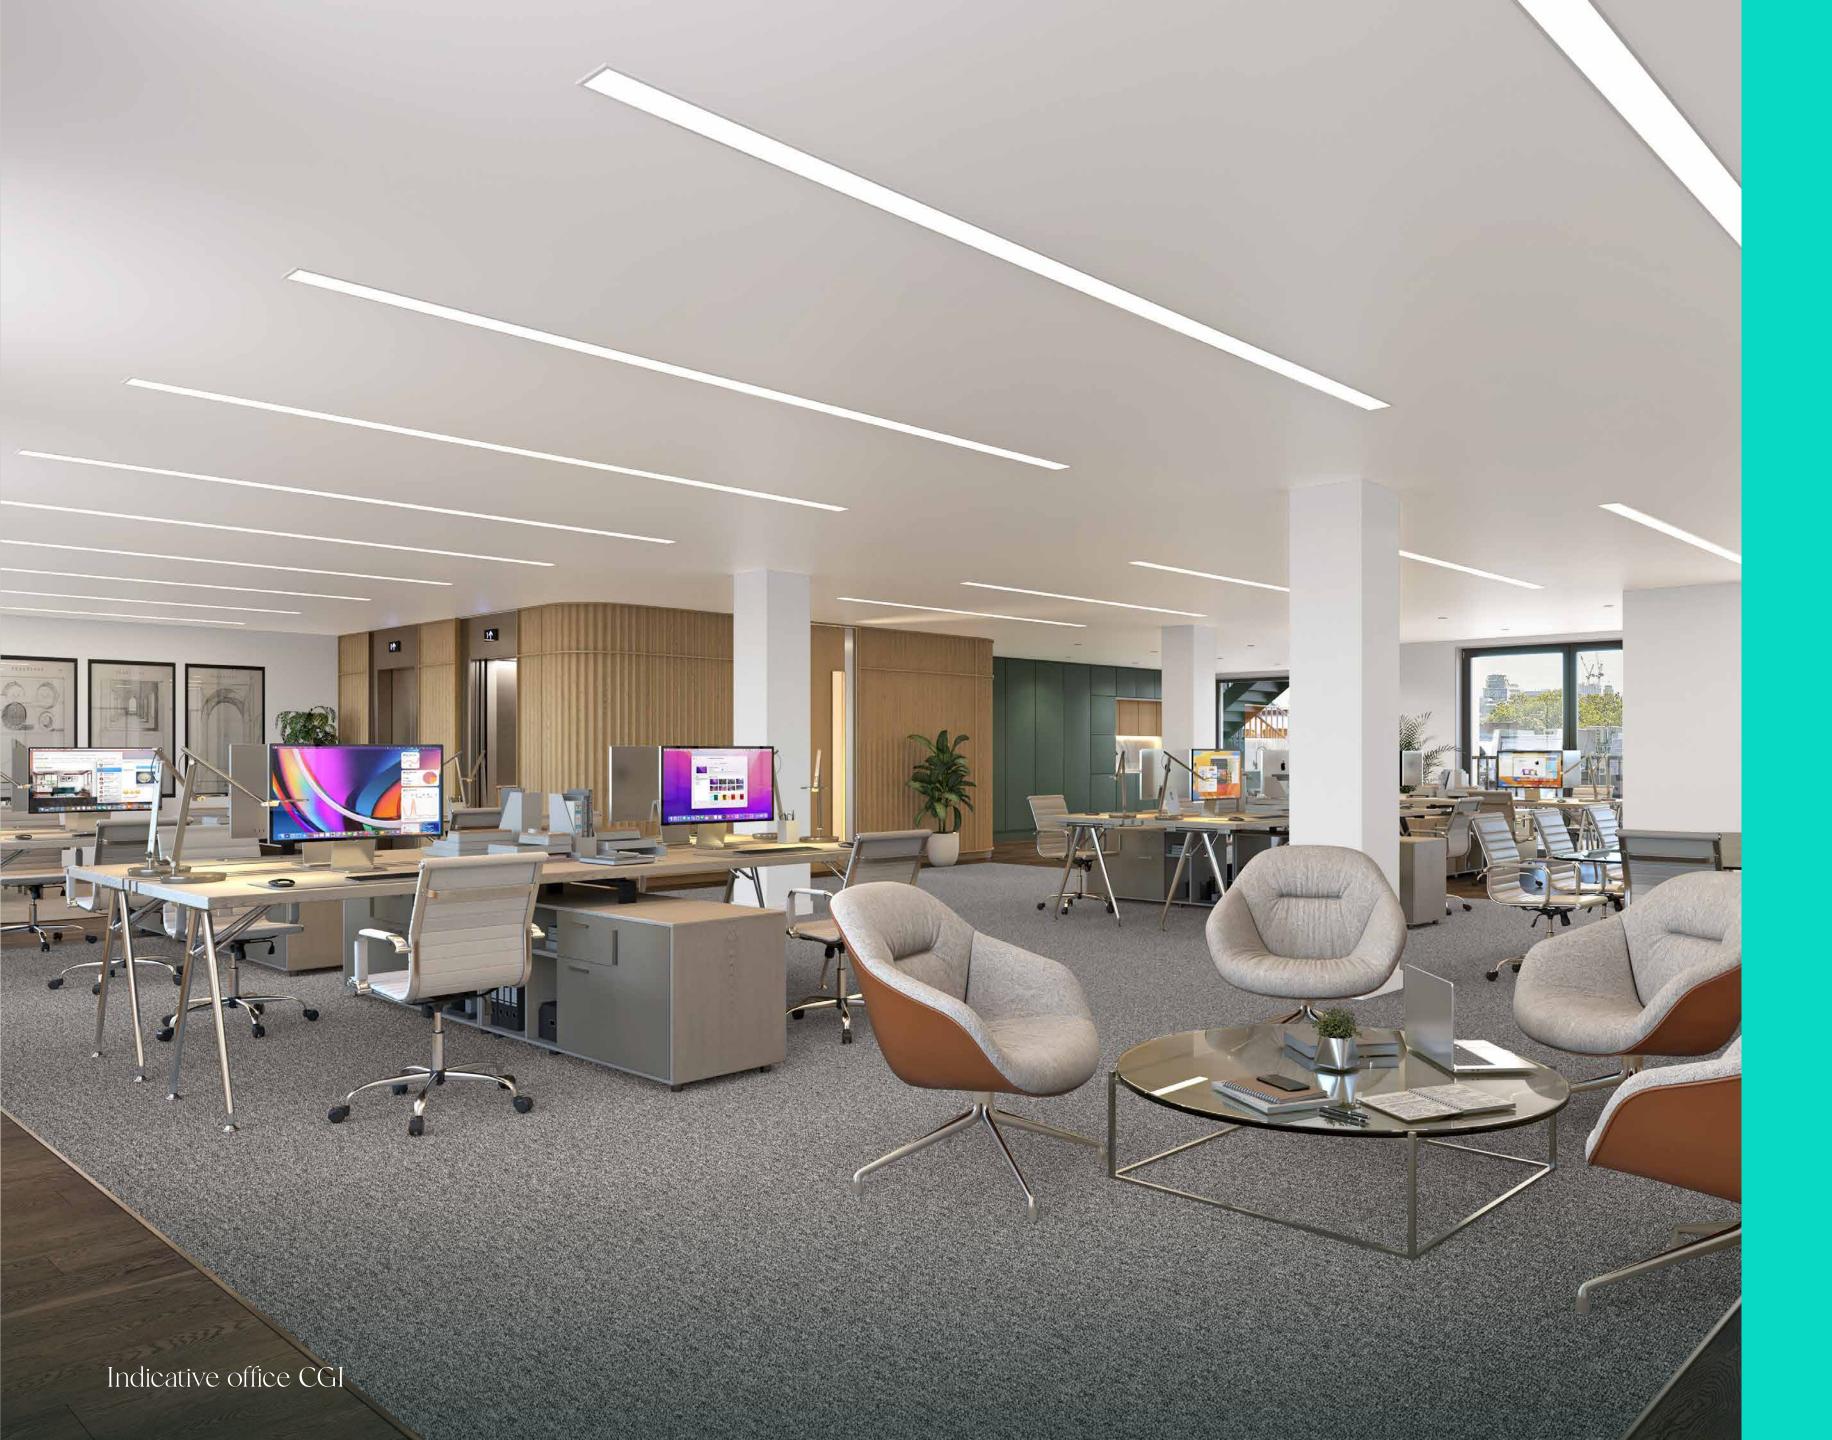

# Beautiful workspace in the heart of St James's

Each floor has been carefully refurbished to the highest specification, now offering a fresh and luxury feel. The top floors enjoy impressive views across St James's and Central London and each floor will have access to the new communal roof terrace, extensive lower ground changing facilities and be serviced by the ground floor building commissionaire.

## Indicative Space Plan

1:10 occupancy

Office

Core

External fire exit

EPC Rating A

Raised access floors

Occupancy 1:10