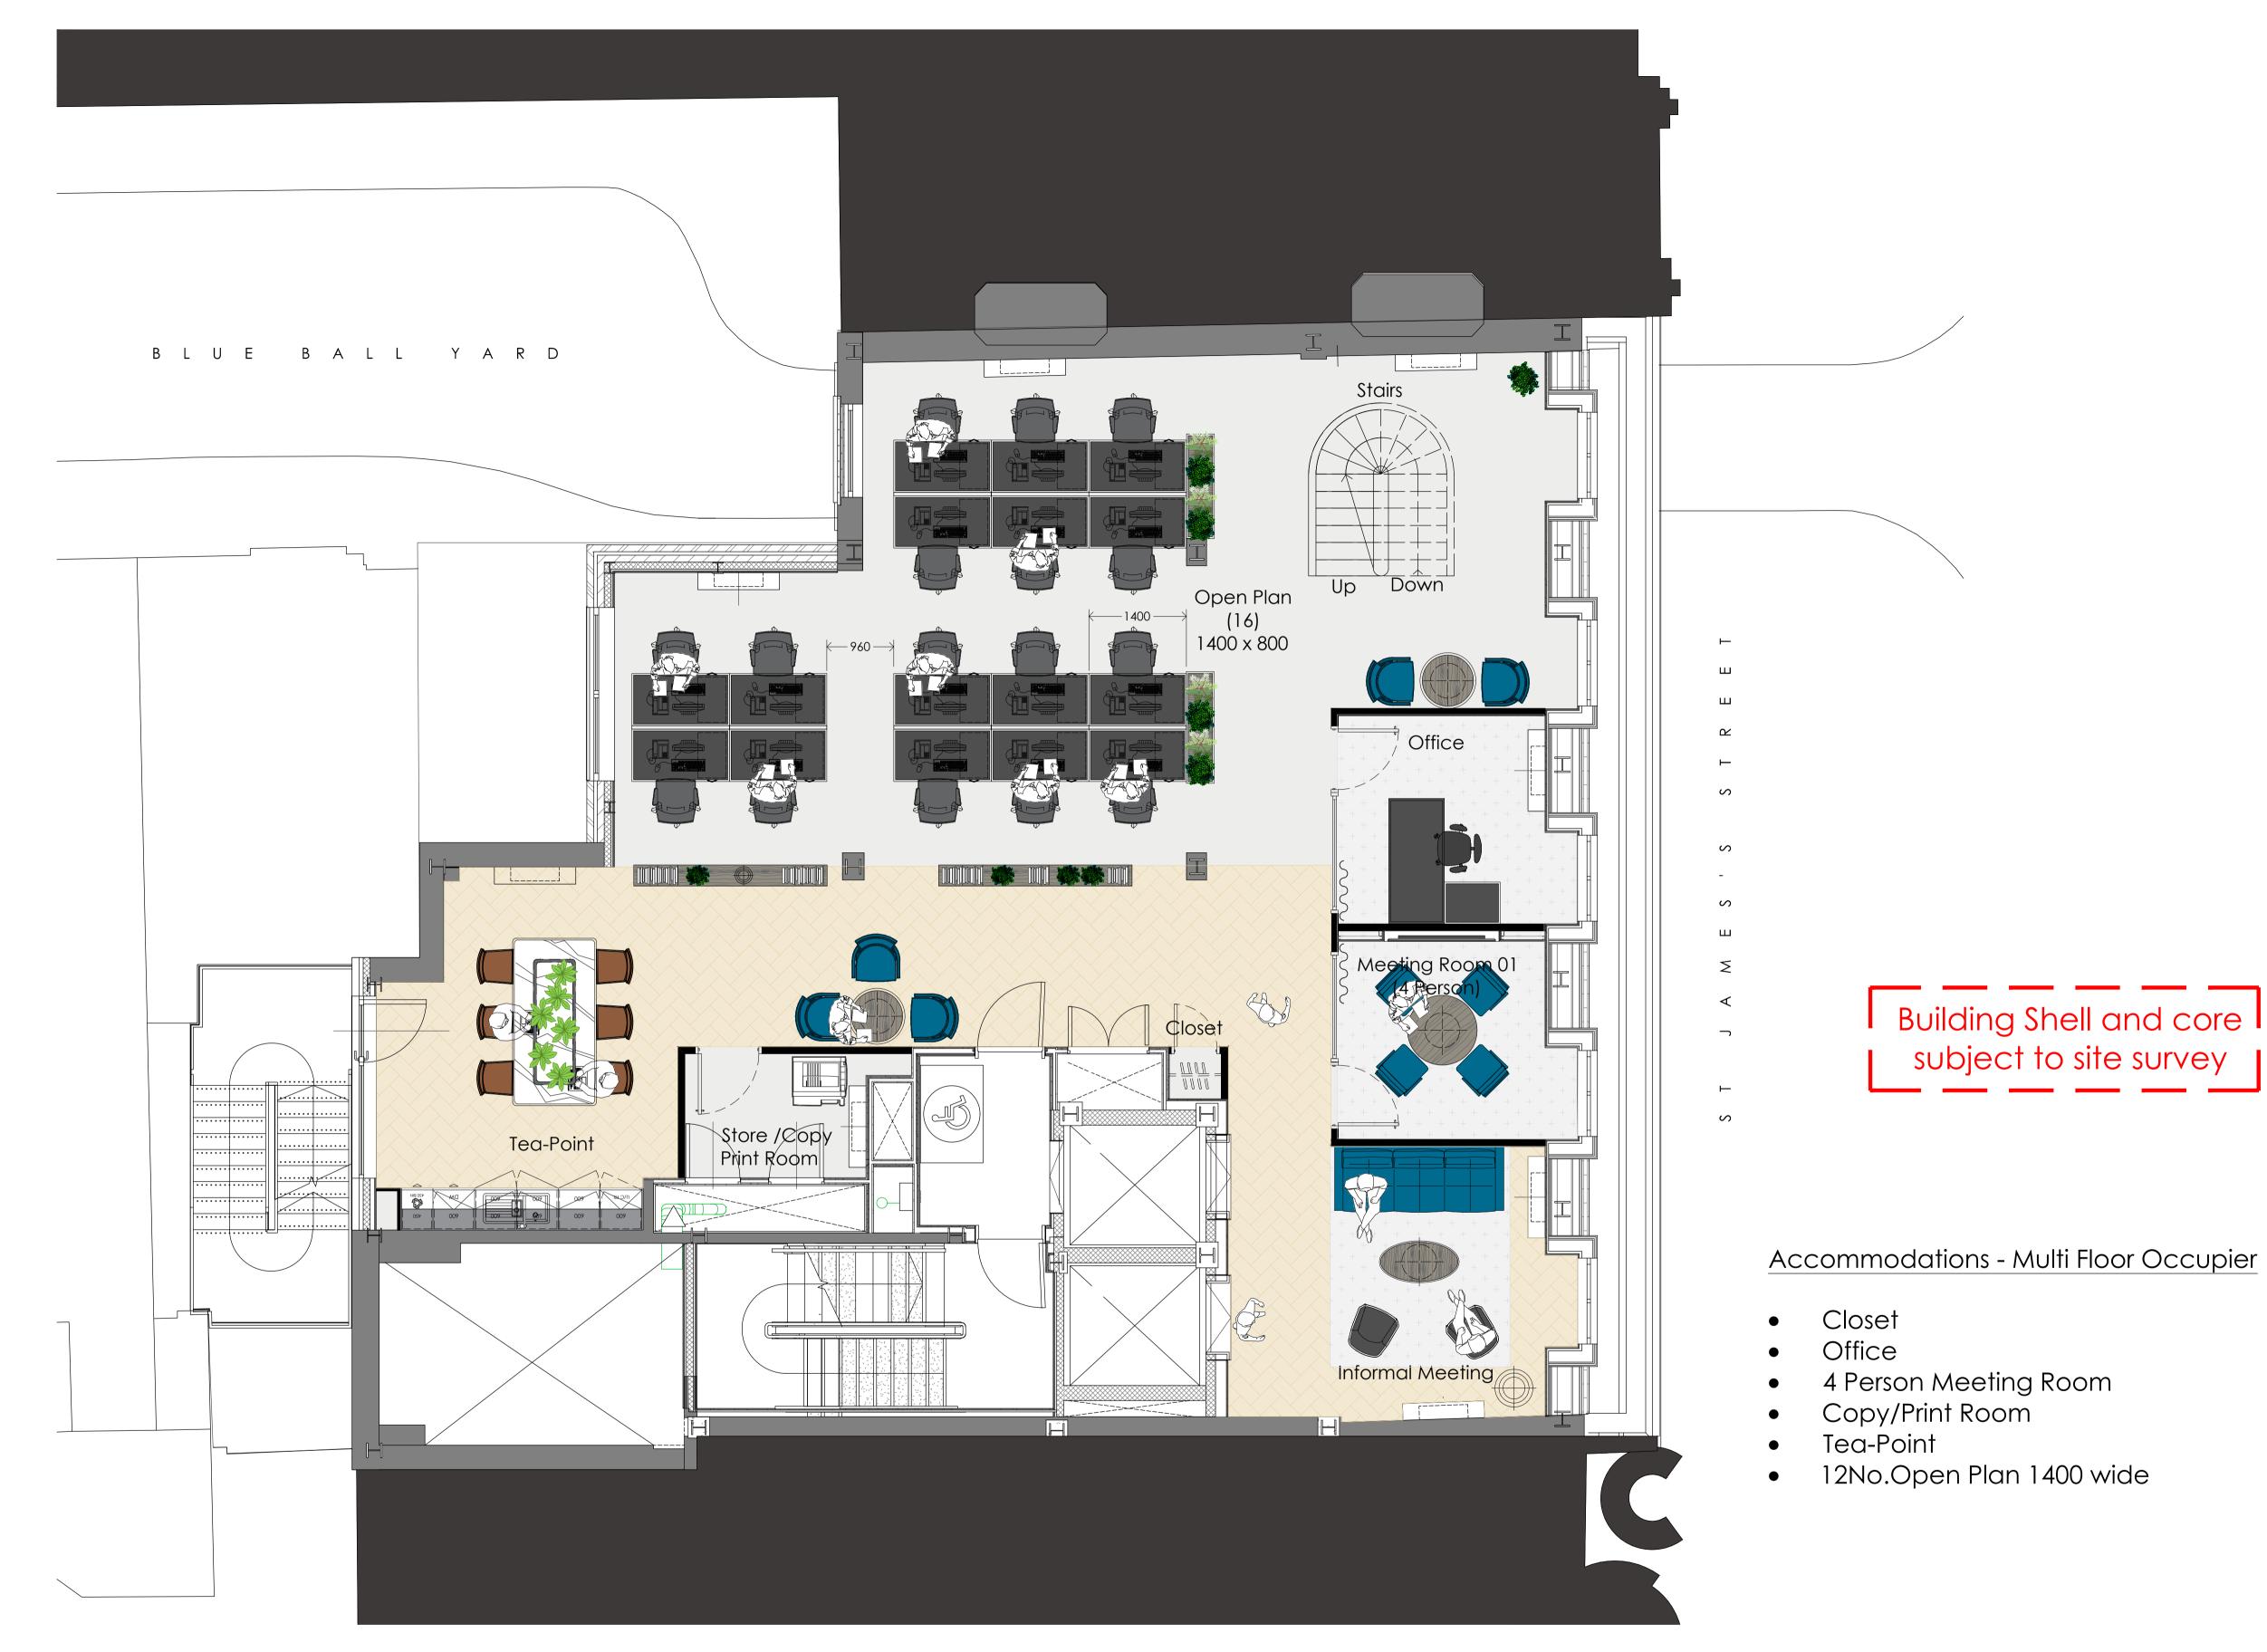

# Proposed Layout - Second Floor

Address: Queen's House, 64 St James's Street, London, SW1A 1NF approx area: 186m² /2002ft²

SCALE BAR

23-11-2023 Drawing title

Proposed Second Floor

Multi Floor Occupier Space Plan's

Building Shell and core subject to site survey

#### Accommodations - Multi Floor Occupier

- Closet
- 4 Person Meeting Room
- 2NO.Quiet Booths
- Comms Room
- Tea-Point
- Copy/Print
- 22No.Open Plan 1400 wide