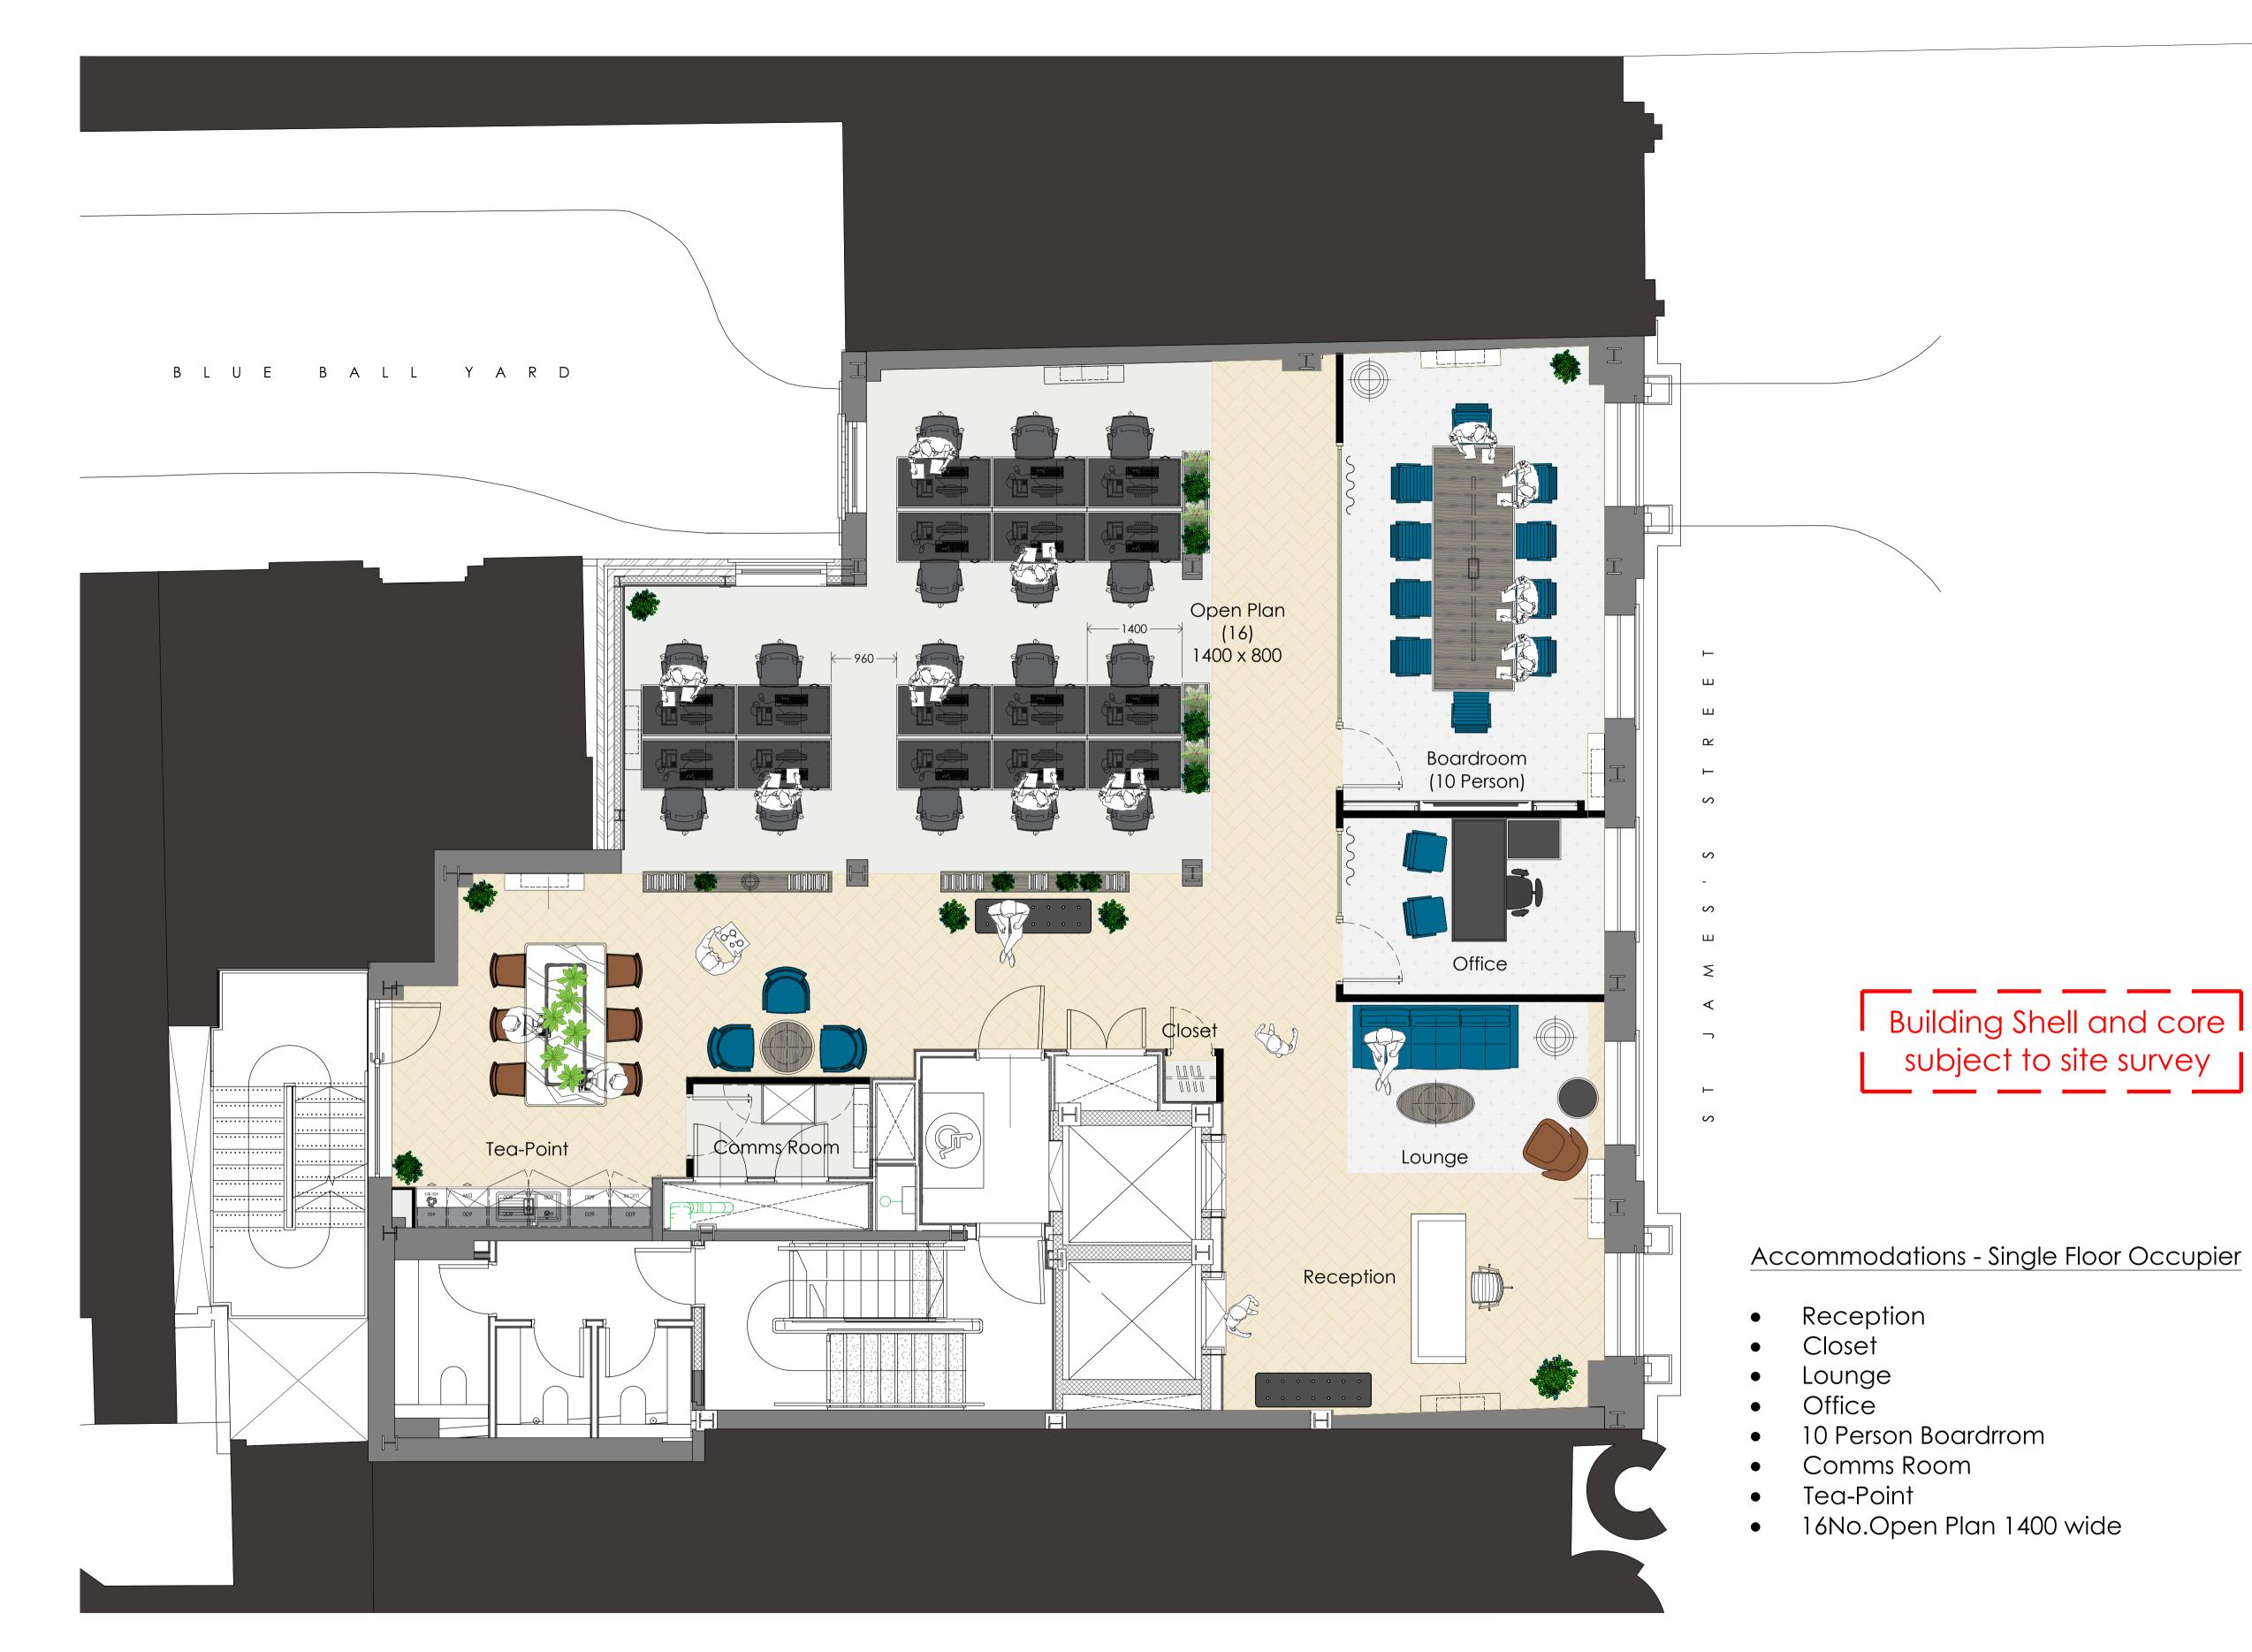

# Proposed Layout - Second Floor

Address: Queen's House, 64 St James's Street, London, SW1A 1NF approx area: 186m² /2002ft²

SCALE BAR

23-11-2023 Drawing title

Proposed Second Floor

Multi Floor Occupier Space Plan's

Building Shell and core subject to site survey

#### Accommodations - Multi Floor Occupier

- Waiting
- Reception
- Closet
- Lounge
- 14 Person Boardroom
- 6 Person Meeting Room
- 4 Person Meeting Room
- 3 Person Meeting Room