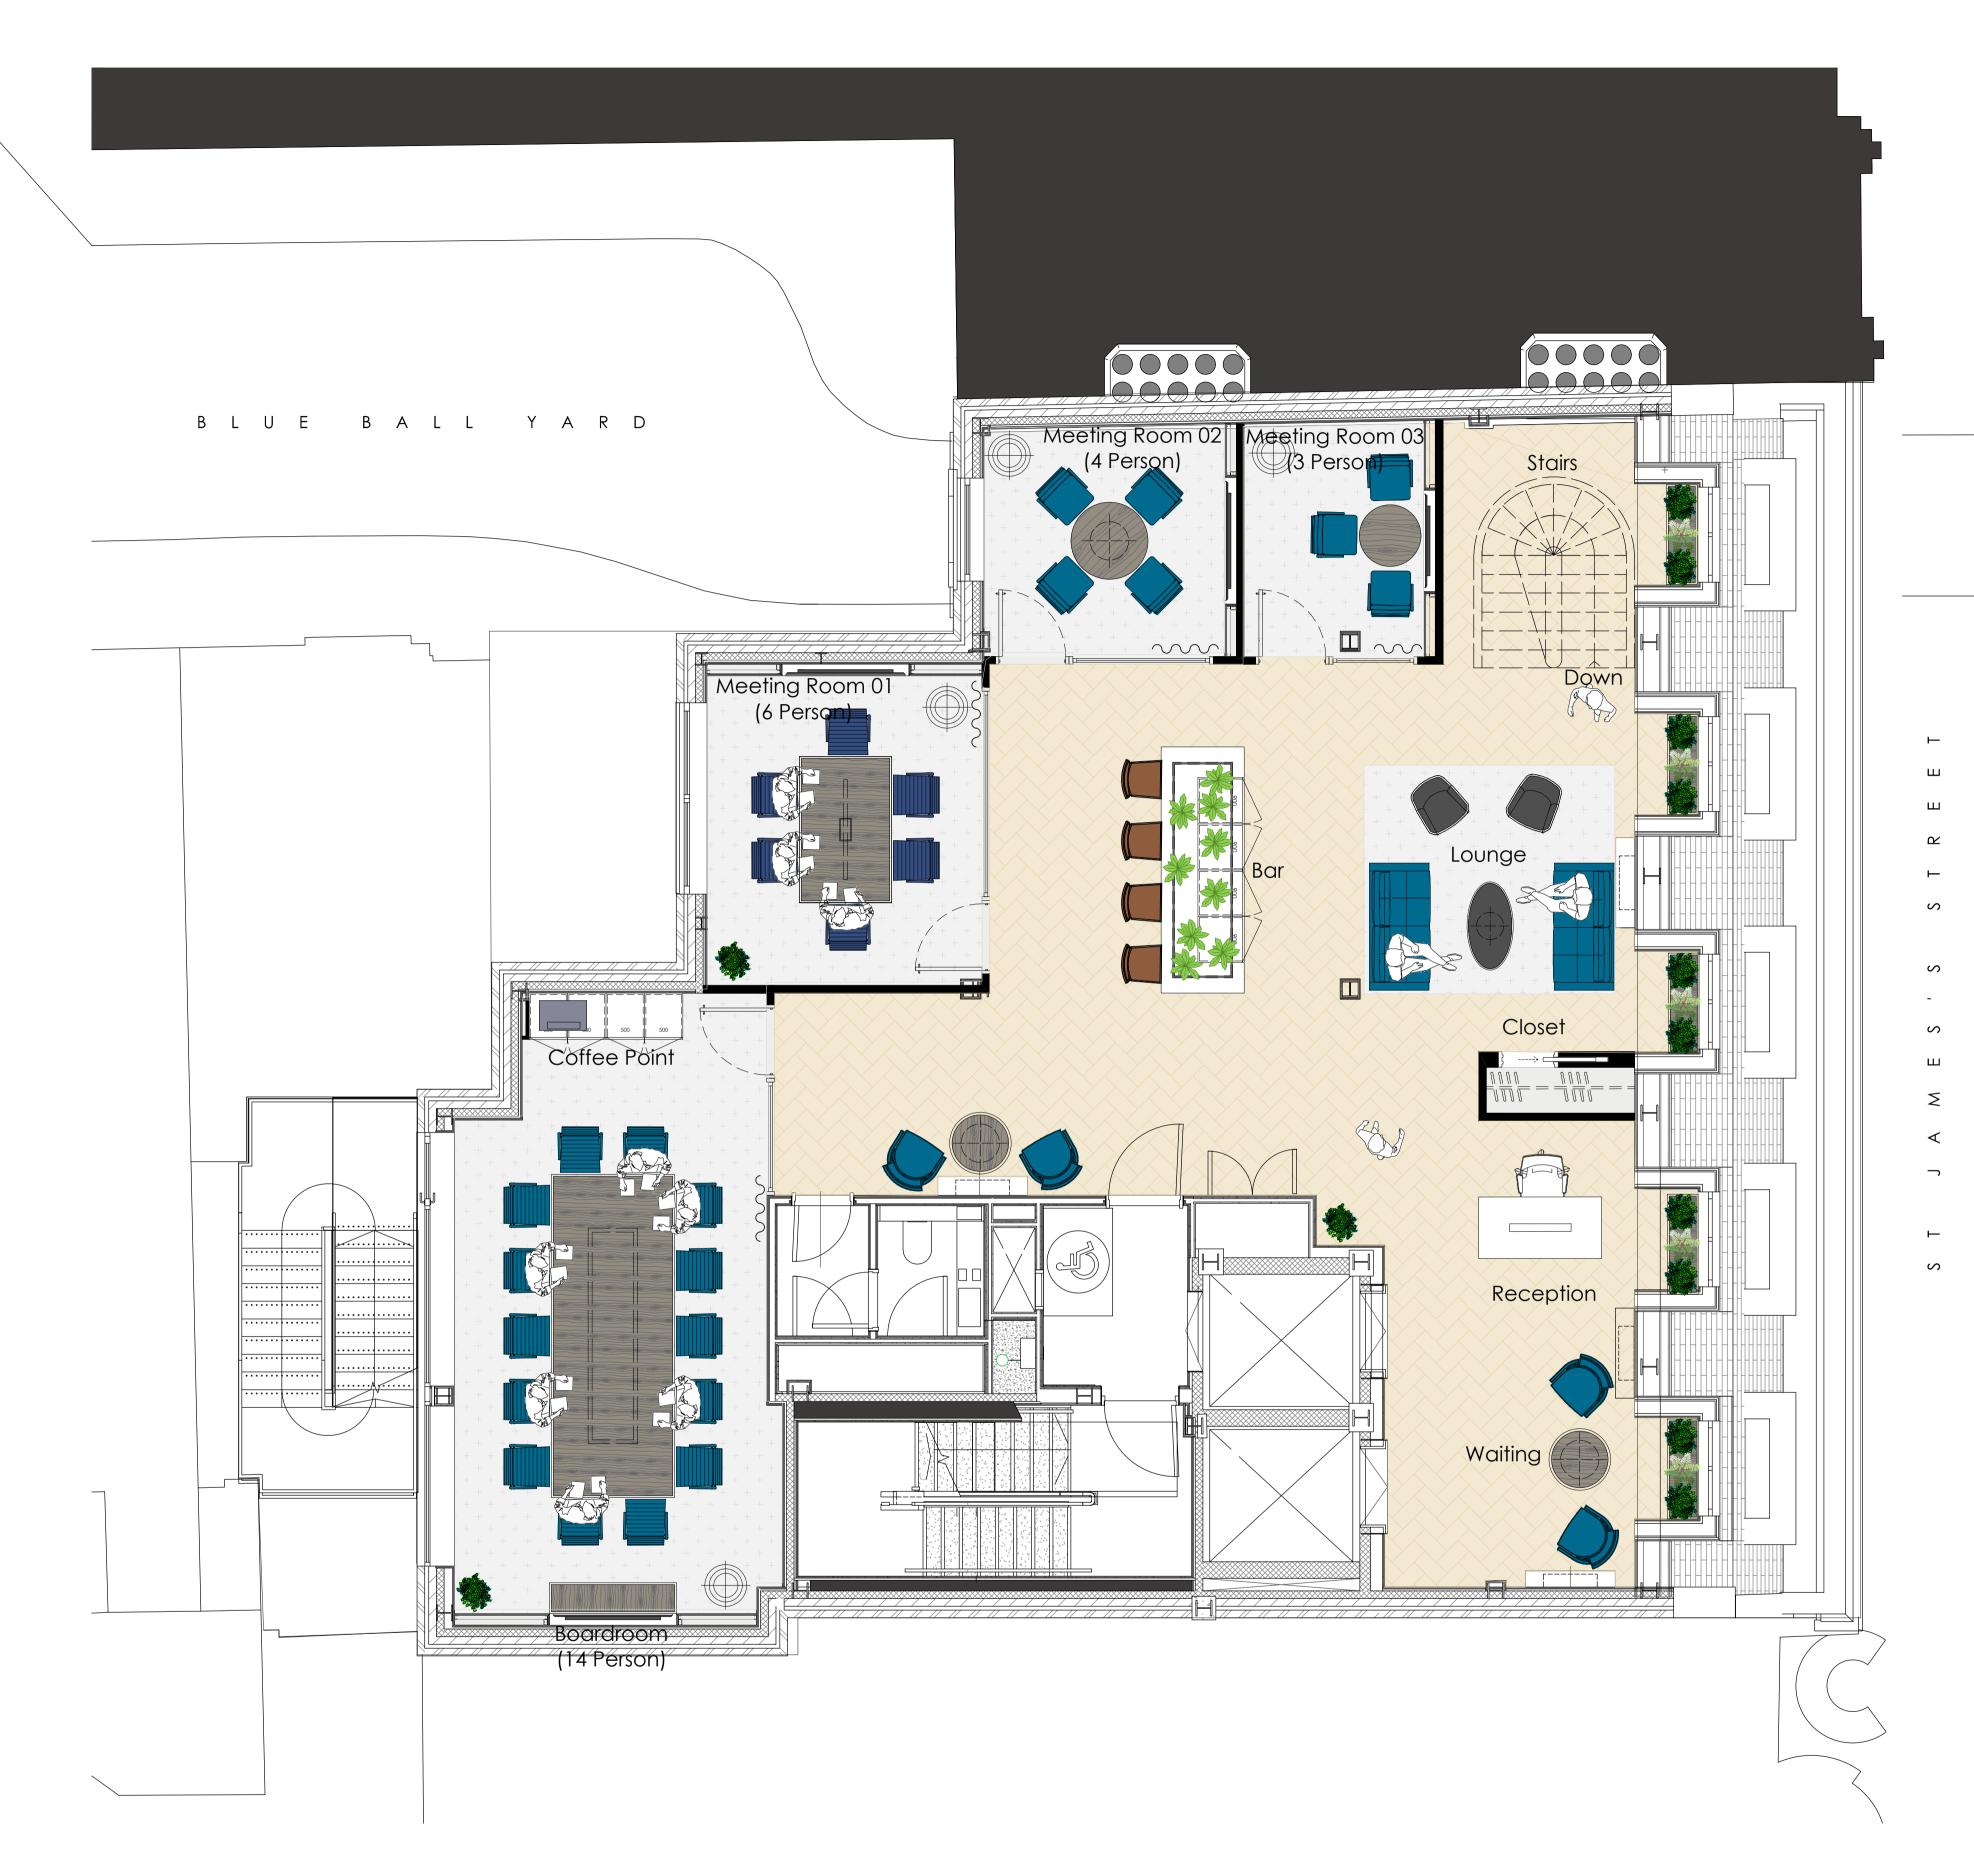

Building Shell and core subject to site survey

#### Accommodations - Multi Floor Occupier

- Waiting
- Reception
- Closet
- Lounge
- 14 Person Boardroom
- 6 Person Meeting Room
- 4 Person Meeting Room
- 3 Person Meeting Room

## Proposed Layout - Seventh Floor

Address: Queen's House, 64 St James's Street, London, SW1A 1NF approx area: 161m²/1733ft²

23-11-2023

Drawing title Proposed Seventh Floor

50 Duke Street, London | +44 (0) 208 0577 077 arkecreative.co.uk