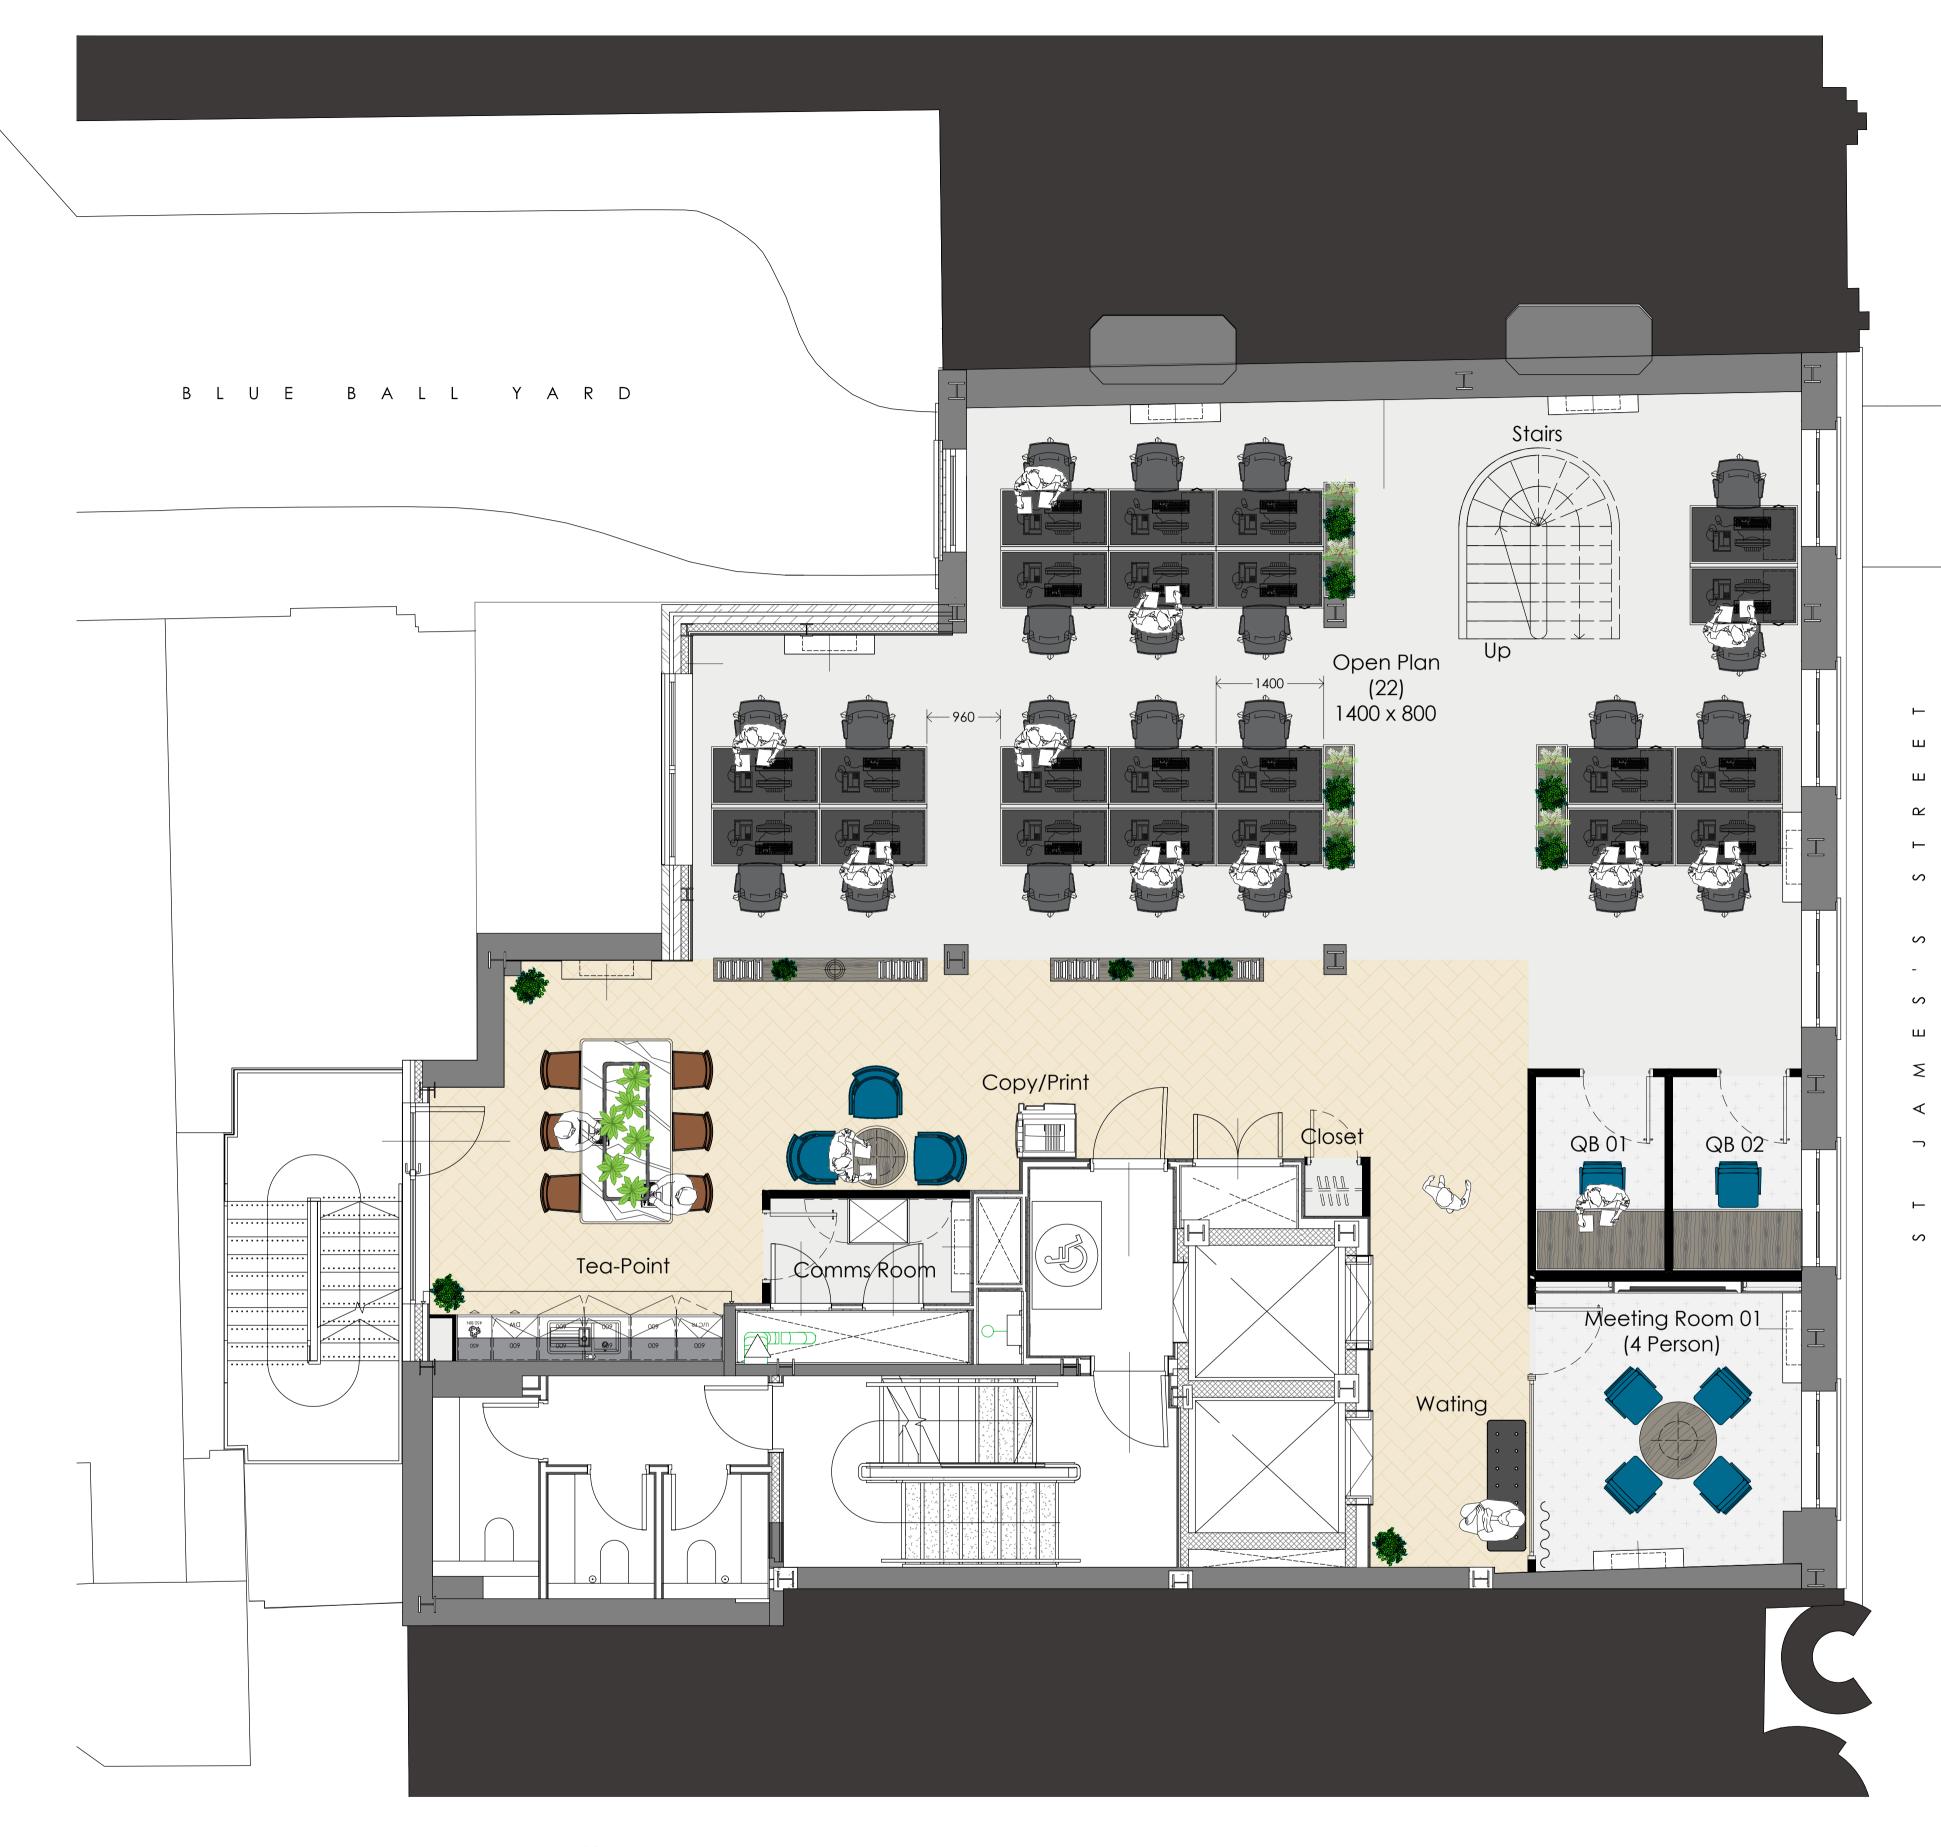

#### Accommodations - Multi Floor Occupier

- Closet
- 4 Person Meeting Room
- 2NO.Quiet Booths
- Comms Room
- Tea-Point
- Copy/Print
- 22No.Open Plan 1400 wide

# Proposed Layout - Sixth Floor

Address: Queen's House, 64 St James's Street, London, SW1A 1NF approx area: 170m² /1830ft²

Om 5m SCALE BAR

Marketing Plans

Date Revision

23-11-2023 01

Drawing title

Proposed Sixth Floor General Arrangement Plan

Building Shell and core subject to site survey