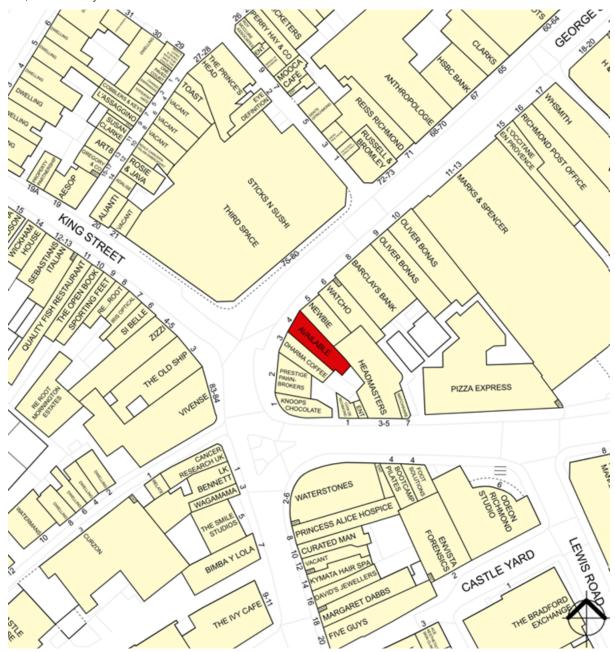

#### Location

The subject property is prominently located on the corner of King Street and George Street, in the heart of Richmond's bustling shopping and dining area. It is well connected and is within a 5-minute walk of Richmond Station, providing direct access to the District underground line, London Overground and National Rail.

Nearby occupiers include Newbie, The Ivy Café, Waterstones, Third Space, Sticks N Sushi, Marks & Spencer, Russell & Bromley, Oliver Bonas, Dharma and Watcho.

# **Location Plan**

Not to scale, indicative only.

MISREPRESENTATION ACT 1967 - Levy Real Estate LLP for themselves and for the Vendors or lessors of this property whose agents they are given notice that: All description, dimensions, reference to condition and necessary permissions for use and occupation and other details are given without responsibility and any intending purchasers or tenants should not rely on them as statements or representations of fact but must satisfy themselves by inspection or otherwise as to the correctness of each of them. Any services mentioned have not been tested and therefore prospective occupiers should satisfy themselves as to their operation. These particulars are produced in good faith and set out a general guide only and do not constitute part of any offer or contract. No person in the employment of Levy Real Estate LLP has any authority to make or give representation or warranty in relation to this property. All prices and rents are quoted exclusive of VAT unless otherwise stated. September 2024