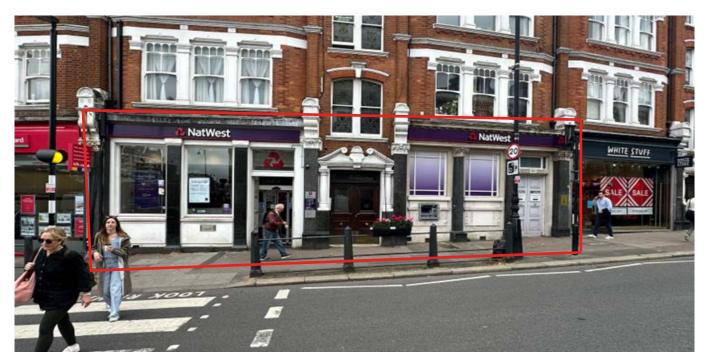

#### Location

190 Muswell Hill Broadway is ideally situated the heart of Muswell Hill and well connected to neighbouring villages. It is a densely populated and affluent area, providing a wide range of high-end dining and retail opportunities that draw in large numbers of people from nearby Highgate, Wood Green and Finchley.

The subject property is located in the very centre of the village, on the roundabout that also serves as depot for 8 local bus routes, ensuring excellent footfall and exposure.

Muswell Hill Broadway plays host to a variety of staple occupiers which draw footfall to the area including Le Creuset, M&S Food Hall, White Stuff, Holland & Barrett, Sweaty Betty, Everyman Cinema, Space NK and Sainsburys.