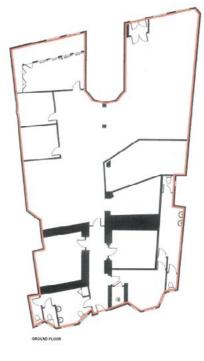

#### **Accommodation (NIA)**

The premises is arranged over the ground floor only.

It comprises the following approximate net internal floor area:

| Description              | sq ft | sq m   |
|--------------------------|-------|--------|
| Ground Floor - Sales     | 1,720 | 159.79 |
| Ground Floor - Ancillary | 335   | 31.12  |
| Total                    | 2,055 | 190.92 |

It benefits from two separate entrances so the unit could be split.