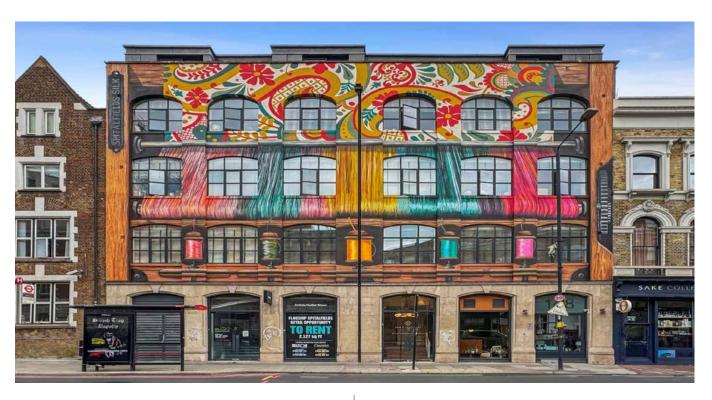

# 150a Commercial Street, Spitalfields, E1, 2,127 Sq.Ft

Flagship Spitalfields Class E Opportunity

RETAIL

London | Consultancy | Transactions | Independent | Experienced

#### Location

The property occupies a prominent frontage onto Commercial Street forming part of a wider mixed-use development.

The unit is arranged across ground and lower ground floors, with excellent floor to ceiling heights throughout.

The property sits opposite Spitalfields Market which is home to notable occupiers including Brother Marcus, Dos Mas Tacos, Arabica and Players Social. Commercial Street itself hosts a similarly impressive array of brands including Loaf, All Saints, Urban Outfitters and Hawksmoor.