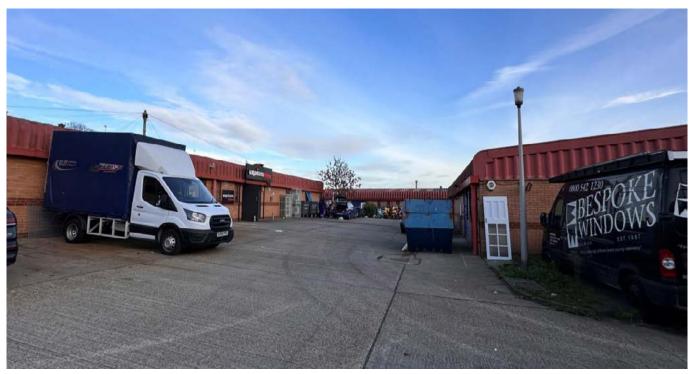

# **Description**

The Malham Road Industrial Estate comprises 23 light industrial units, all situated on the ground floor. These terraced units are constructed with steel portal frames and feature brick elevations. Each unit is equipped with double door loading access and boasts an eave height of 3 meters, providing ample space for a host of light industrial uses.

# **Amenities**

- · New flexible leases available
- · C.3m eaves height
- · Double door loading facilities
- · Secure estate with allocated parking
- WC's
- · Kitchen Facilities
- · Gas central heating
- · 24x7 access