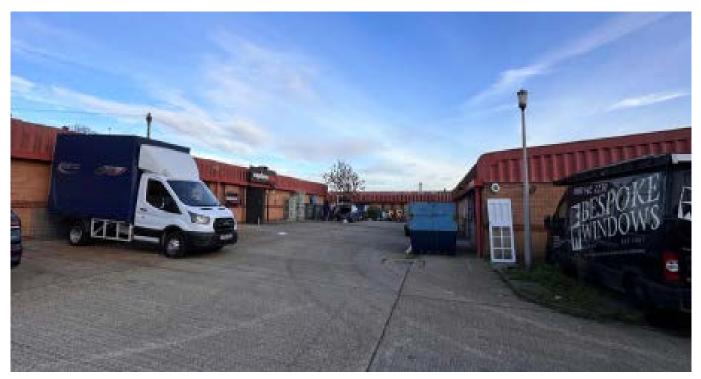

## **Description**

The Malham Road Industrial Estate comprises 23 light industrial units, all situated on the ground floor. These terraced units are constructed with steel portal frames and feature brick elevations. Each unit is equipped with double door loading access and boasts an eave height of 3 meters, providing ample space for a host of light industrial uses.

## Amenities

- · New flexible leases available
- C.3m eaves height
- Double door loading facilities
- Secure estate with allocated parking
- WC's
- Kitchen Facilities
- Gas central heating
- 24x7 access