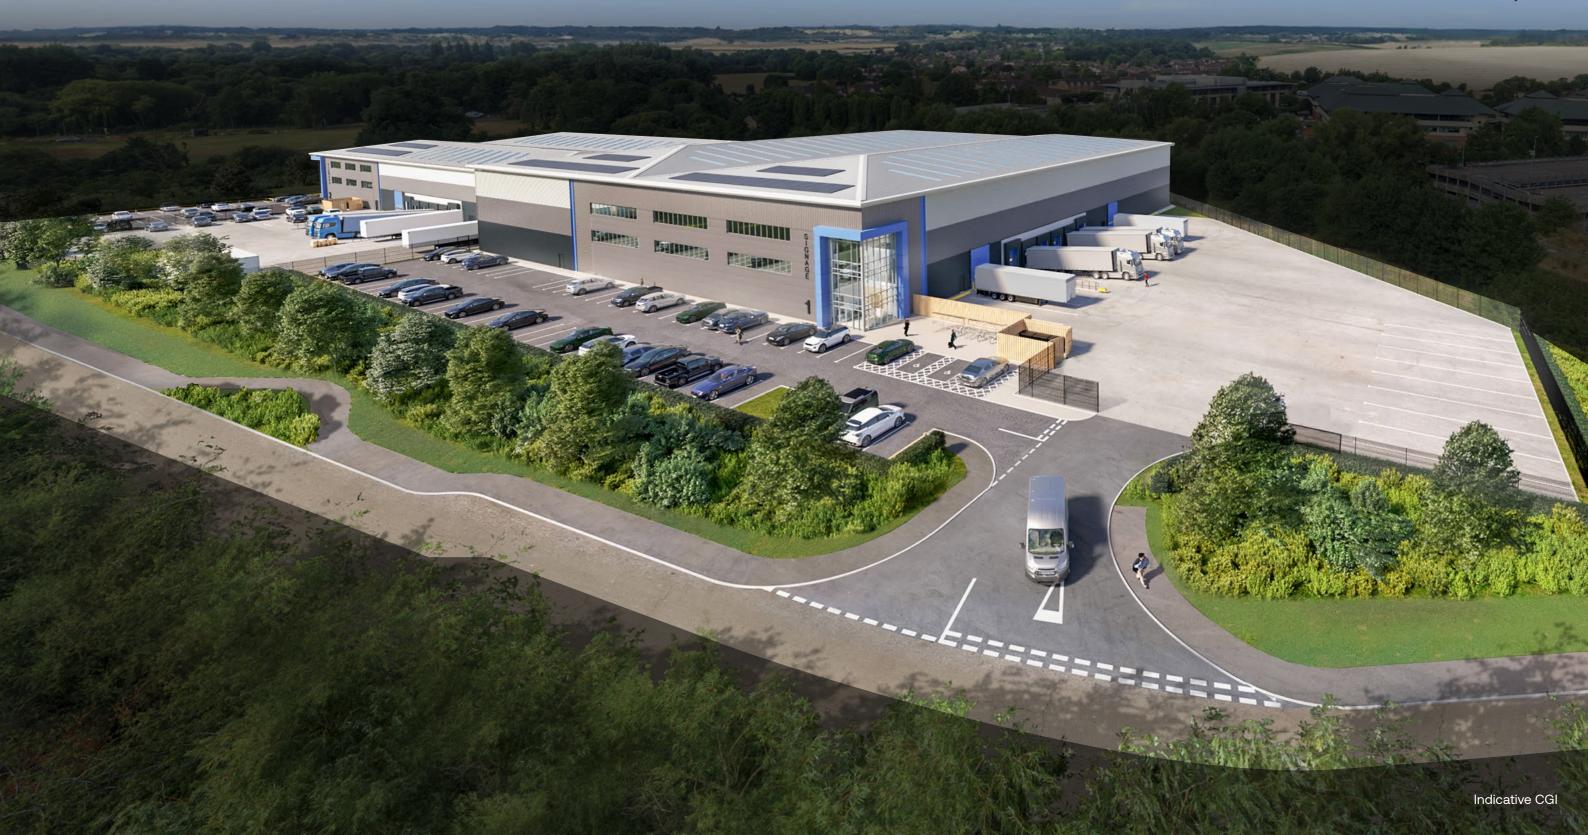

## WELCOME TO MX PARK

## 63.25M **UNIT 1** 97,876 sq ft 38.5M UNIT 2 80,487 sq ft 62 Car Parking Spaces

# HIGH QUALITY SPECIFICATION

6 Dock & 2 Level Doors (Per Unit)

15% Roof

Lights

Category Floor

500 KvA Per Unit

Secure Lit

Yards

12M Clear Height

63.25M Yard Depth

80 Parking 8 EV Charging Points Spaces (+ 8 additionally enabled)

10M Clear Height

62 Parking Spaces

Yard Depth

6 EV Charging Points (+ 6 additionally enabled)