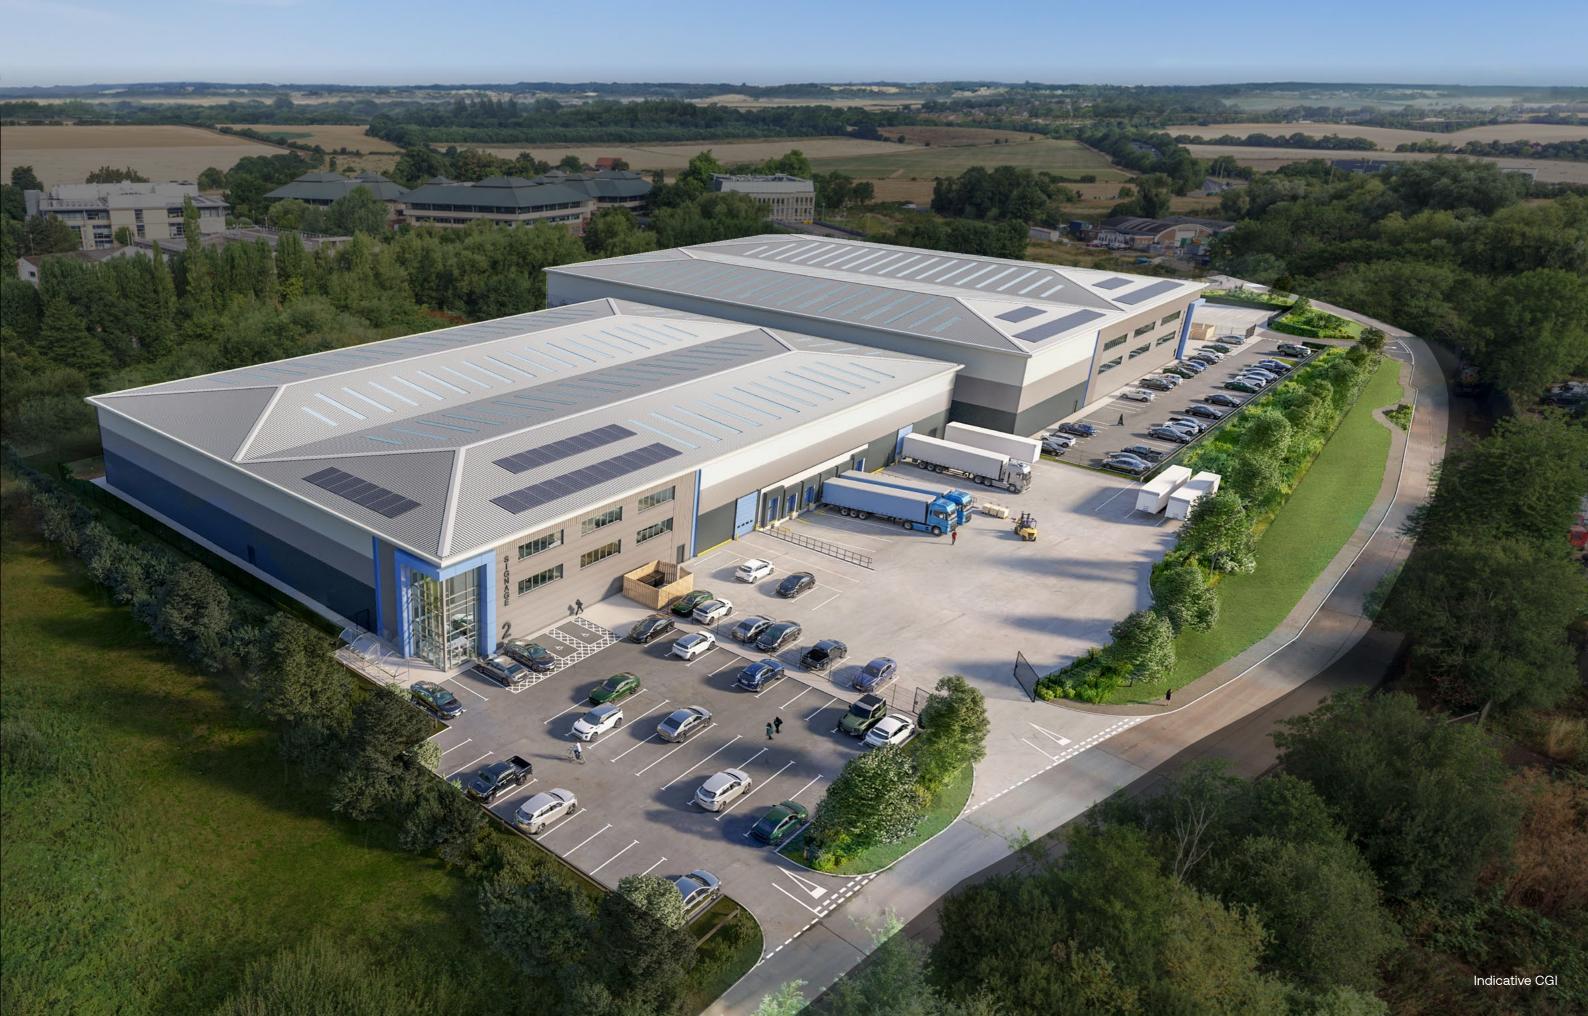

80,487 Sq Ft & 97,876 Sq Ft New Warehouse / Logistics Units To Let **Available Q4 2024** 

## WELCOME TO MX PARK

# HIGH QUALITY SPECIFICATION

6 Dock & 2 Level Doors (Per Unit)

15% Roof

Lights

Category Floor

500 KvA Per Unit

Secure Lit

Yards

12M Clear Height

63.25M Yard Depth

80 Parking 8 EV Charging Points Spaces (+ 8 additionally enabled)

10M Clear Height

62 Parking Spaces

Yard Depth

6 EV Charging Points (+ 6 additionally enabled)