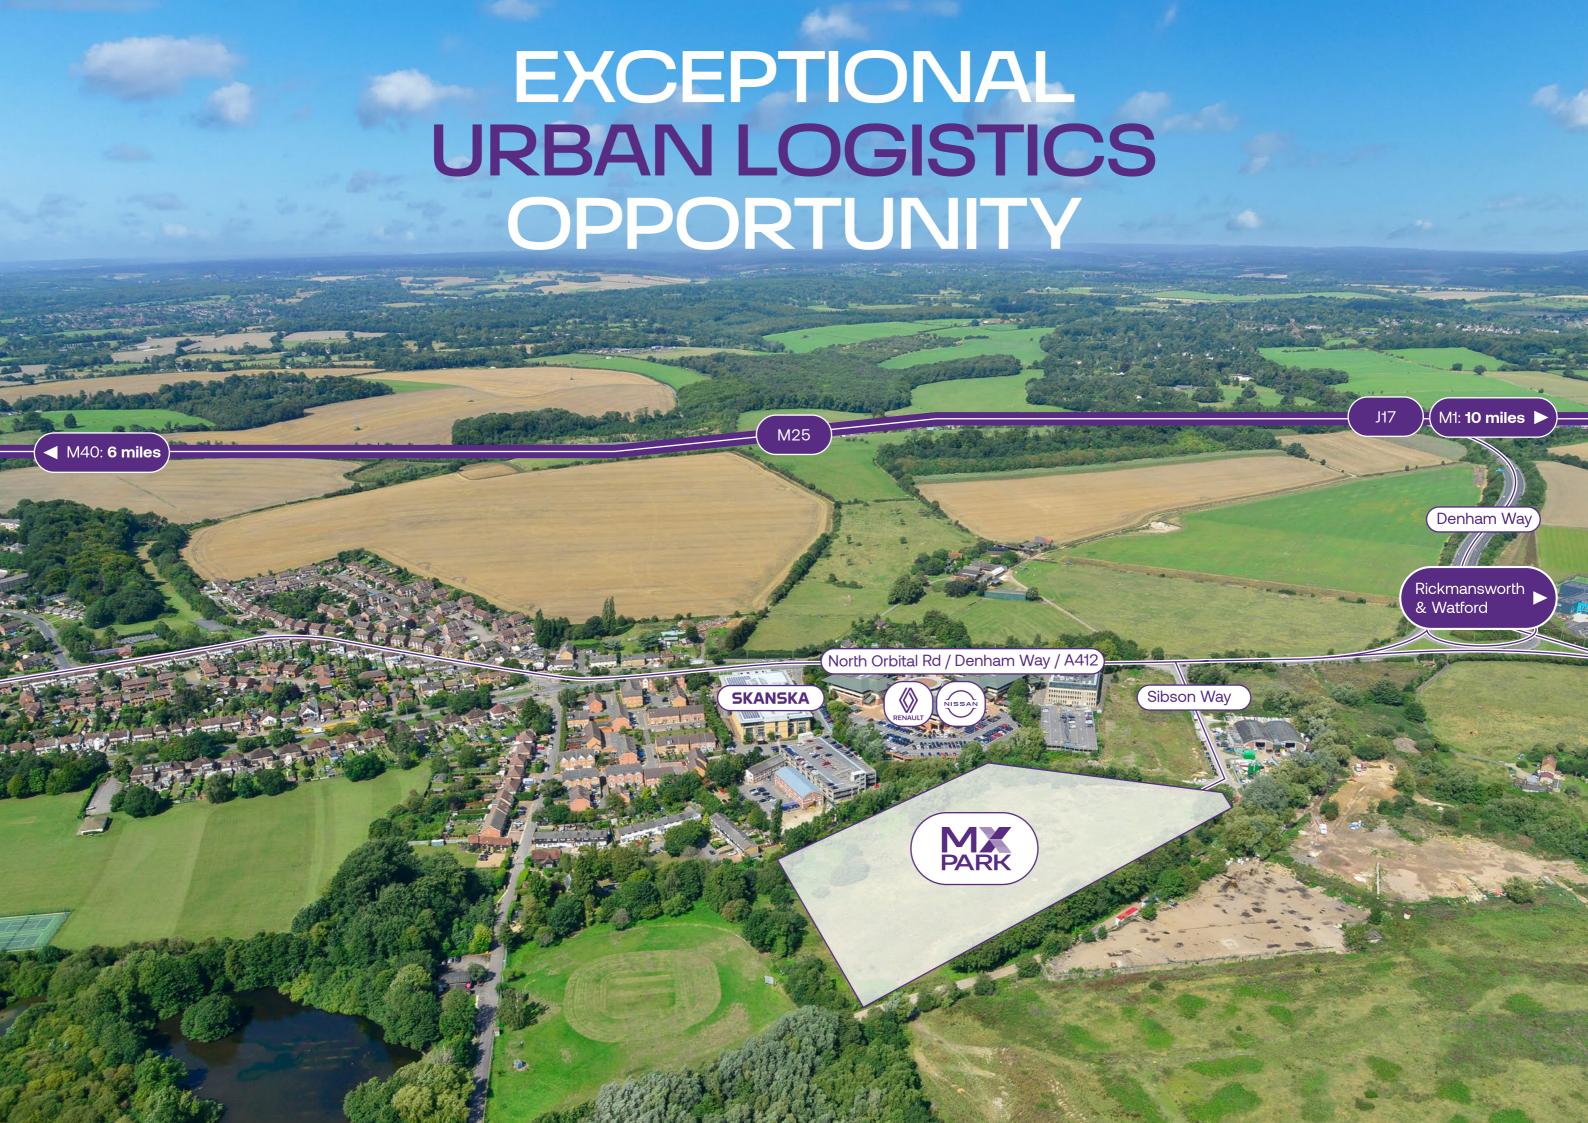

### UNRIVALLED **URBAN LOGISTICS** LOCATION

MX Park lies within Maple Cross, Rickmansworth, less than one mile from the M25 J17. It is excellently located to access the M25, M40, M4, M1, Heathrow Airport and Greater London and it's strategic position will enable businesses to access a large consumer base.

The site is accessed via Denham Way / North Orbital Road, A412, which connects to the M40 J1 and Watford / A41.

| Location              | Distance   | Time         |
|-----------------------|------------|--------------|
| M25                   | 0.8 Miles  | 2 Mins       |
| Rickmansworth Station | 2.1 Miles  | 5 Mins       |
| Watford               | 6.0 Miles  | 15 Mins      |
| M40                   | 6.2 Miles  | 7 Mins       |
| M1                    | 9.7 Miles  | 11 Mins      |
| Park Royal            | 16.2 Miles | 32 Mins      |
| Central London        | 23.1 Miles | 53 Mins      |
| Birmingham            | 106 Miles  | 1 Hr 45 Mins |

| Airports / Ports | Distance   | Time         |
|------------------|------------|--------------|
| Heathrow Airport | 15.5 Miles | 20 Mins      |
| Luton Airport    | 22.1 Miles | 28 Mins      |
| Stansted Airport | 51.0 Miles | 52 Mins      |
| Tilbury          | 56.4 Miles | 55 Mins      |
| London Gateway   | 58.7 Miles | 60 Mins      |
| Southampton      | 74.2 Miles | 1 Hr 10 Mins |

**ULEZ** 

Outside the expanded Ultra Low Emission Zone

1,195,700

total population of Hertfordshire

82.9%

of the total population are economically active

90%

of the local population are NVQ1 qualified