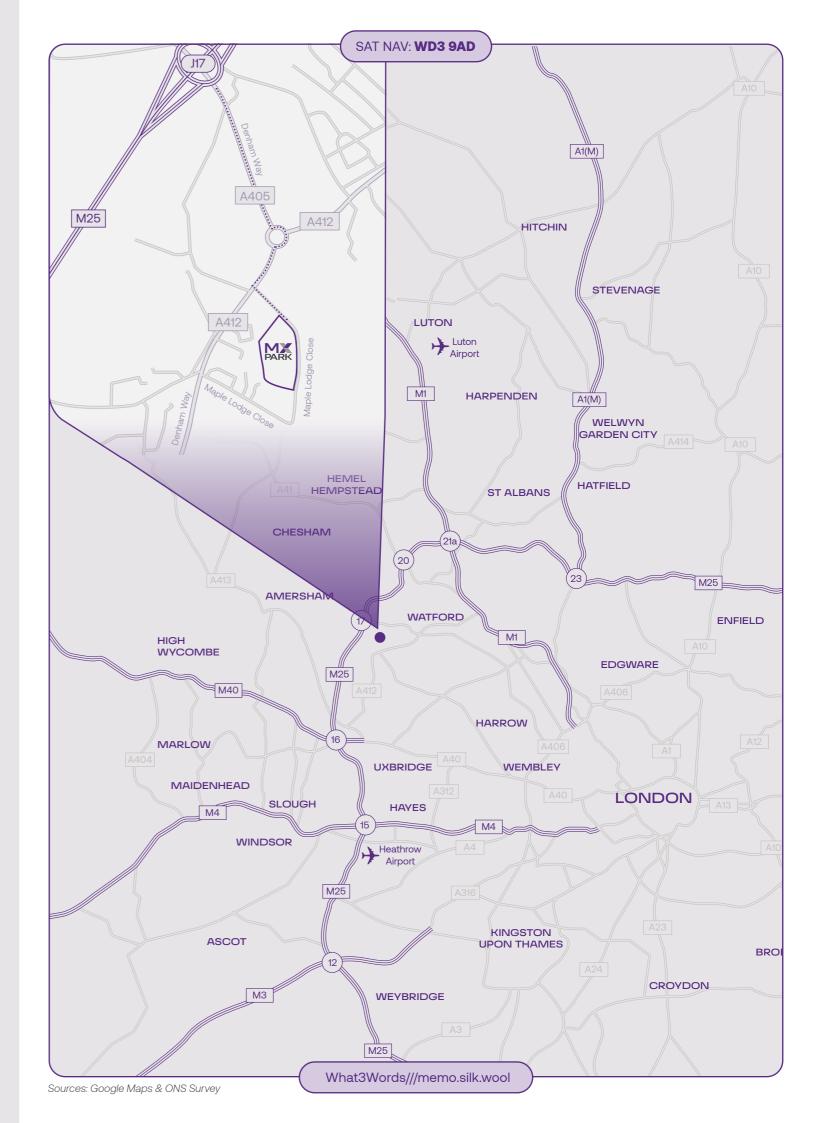

### UNRIVALLED **URBAN LOGISTICS** LOCATION

MX Park lies within Maple Cross, Rickmansworth, less than one mile from the M25 J17. It is excellently located to access the M25, M40, M4, M1, Heathrow Airport and Greater London and it's strategic position will enable businesses to access a large consumer base.

The site is accessed via Denham Way / North Orbital Road, A412, which connects to the M40 J1 and Watford / A41.

| Location              | Distance   | Time         |
|-----------------------|------------|--------------|
| M25                   | 0.8 Miles  | 2 Mins       |
| Rickmansworth Station | 2.1 Miles  | 5 Mins       |
| Watford               | 6.0 Miles  | 15 Mins      |
| M40                   | 6.2 Miles  | 7 Mins       |
| M1                    | 9.7 Miles  | 11 Mins      |
| Park Royal            | 16.2 Miles | 32 Mins      |
| Central London        | 23.1 Miles | 53 Mins      |
| Birmingham            | 106 Miles  | 1 Hr 45 Mins |

| Airports / Ports | Distance   | Time         |
|------------------|------------|--------------|
| Heathrow Airport | 15.5 Miles | 20 Mins      |
| Luton Airport    | 22.1 Miles | 28 Mins      |
| Stansted Airport | 51.0 Miles | 52 Mins      |
| Tilbury          | 56.4 Miles | 55 Mins      |
| London Gateway   | 58.7 Miles | 60 Mins      |
| Southampton      | 74.2 Miles | 1 Hr 10 Mins |

**ULEZ** 

Outside the expanded Ultra Low Emission Zone

1,195,700

total population of Hertfordshire

82.9%

of the total population are economically active

90%

of the local population are NVQ1 qualified