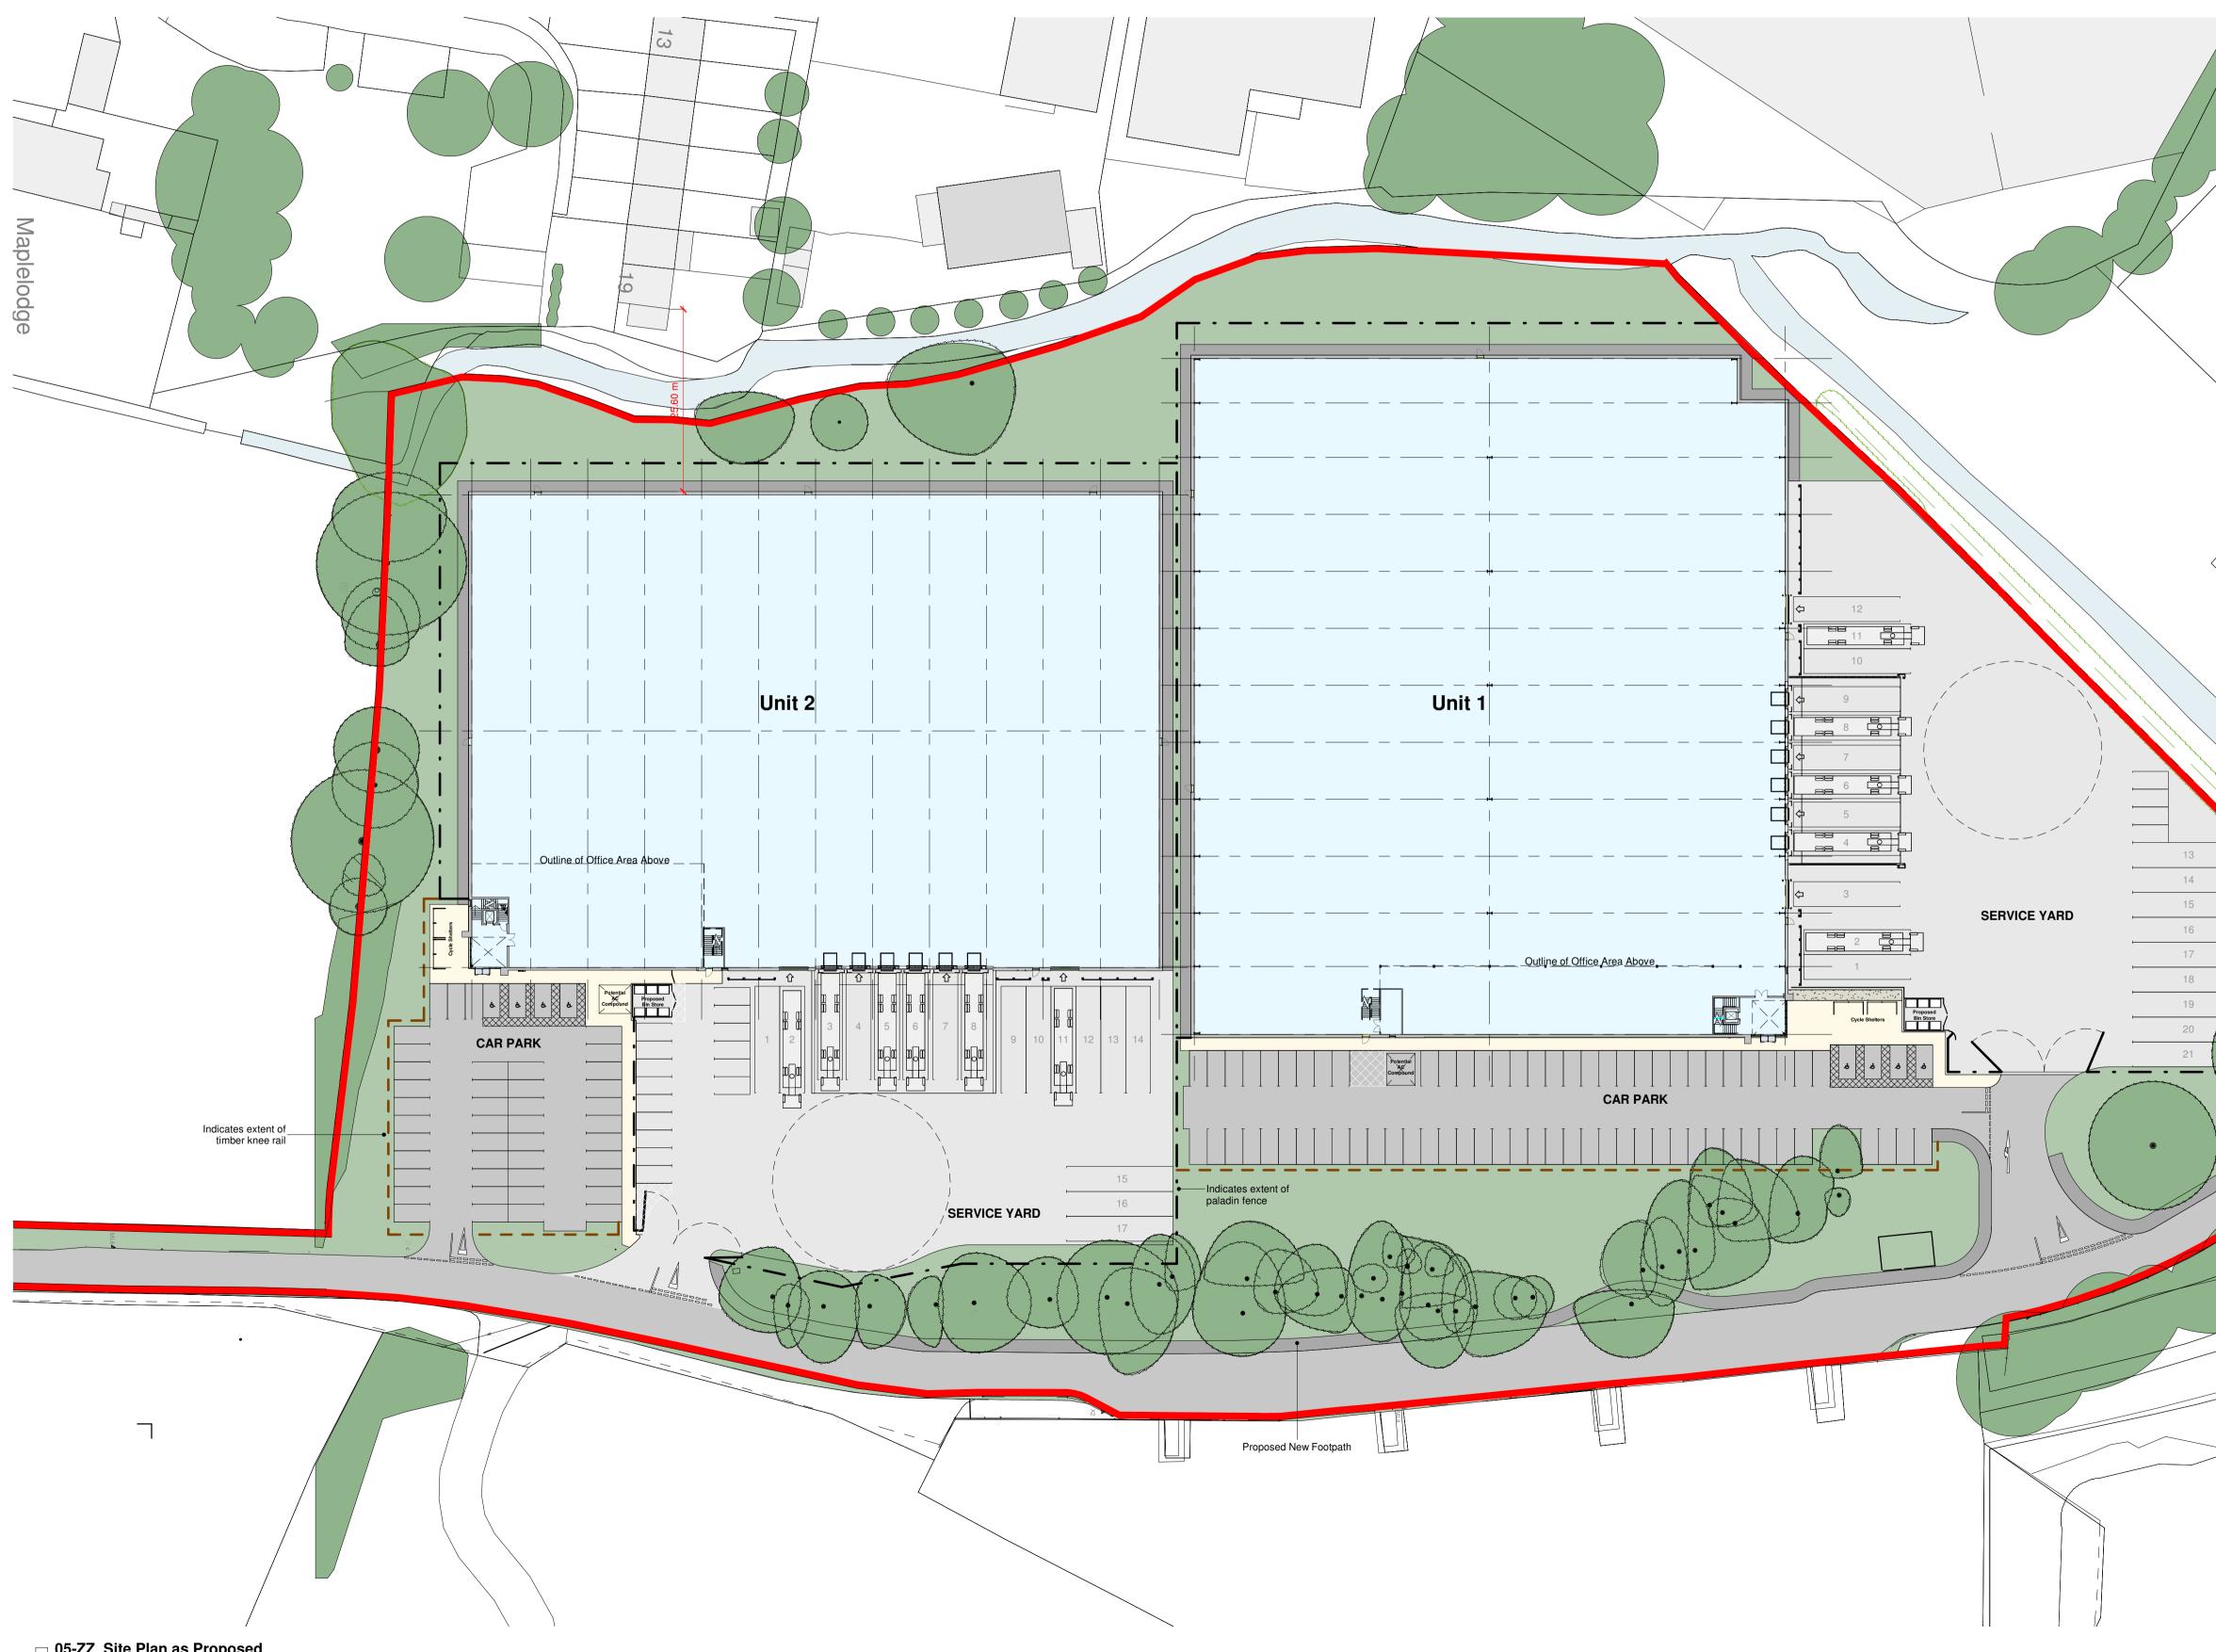

| 0m 10m                | 20m 30m 40m          | Drawing Status PLANNING                                                                                                                                                                                                                    |
|-----------------------|----------------------|--------------------------------------------------------------------------------------------------------------------------------------------------------------------------------------------------------------------------------------------|
| VISUAL SCALE 1:5      | 00 @ A1              | This drawing is © C4 Projects and is not to be copied, reproduced or re-<br>distributed either in whole or in part without the prior written permission of the<br>originator.                                                              |
| (                     | $\frown_{-}$         | originator.<br>The originator shall have no responsibility for any liability, loss, cost, damage<br>or expense arising from or relating to any use of this document other than for                                                         |
| Ę                     |                      | its intended purpose on this project.<br>This drawing shall be read in conjunction with all other relevant drawings,                                                                                                                       |
|                       |                      | specifications and associated documentation. Any discrepencies, errors or<br>omissions are to be reported to the originator before proceeding with work.<br>All dimensions are to be checked on site by the contractor prior to proceeding |
|                       |                      | with any work. This drawing shall not be scaled to ascertain any dimensions, work to figured dimensions only.                                                                                                                              |
|                       |                      | DISCLAIMER<br>When this drawing is issued in CAD, it is an uncontrolled version issued for<br>information only, to enable the recipient to prepare their own documents/                                                                    |
|                       |                      | drawings for which they are solely responsible.<br>SOFTWARE INTEROPERABILITY<br>C4 Projects prepared this drawing using Autodesk <u>REVIT</u> Architecture.                                                                                |
|                       |                      | C4 Projects does not accept liability for any loss or degradation of any<br>information held in the drawing resulting from the translation from the original                                                                               |
|                       |                      | file format to any other file format or from the recipients reading of it in any other programme.                                                                                                                                          |
|                       |                      | Hazard Identification                                                                                                                                                                                                                      |
|                       |                      | PLANNING KEY                                                                                                                                                                                                                               |
|                       | $\sim$               | Application Boundary                                                                                                                                                                                                                       |
|                       | $\overline{\langle}$ | <b>Note:</b> Boundary Lines shown are indicative, based on information provided - Land Registry                                                                                                                                            |
|                       |                      | title ownership to be confirmed by client.                                                                                                                                                                                                 |
| /                     |                      |                                                                                                                                                                                                                                            |
|                       |                      | Proposed Building                                                                                                                                                                                                                          |
|                       |                      |                                                                                                                                                                                                                                            |
|                       |                      | Existing Buildings                                                                                                                                                                                                                         |
|                       |                      | Soft Landscaping                                                                                                                                                                                                                           |
|                       |                      |                                                                                                                                                                                                                                            |
|                       |                      | Existing Trees                                                                                                                                                                                                                             |
|                       |                      | "The second and the second and                                                                                                                                                                                                             |
| $\langle \rangle / /$ |                      |                                                                                                                                                                                                                                            |
|                       |                      | Notes Coff Landssoning shours indicatively                                                                                                                                                                                                 |
|                       |                      | <b>Note:</b> Soft Landscaping shown indicatively, refer to Landscape Architect scheme drawing                                                                                                                                              |
|                       |                      | for detailed proposals                                                                                                                                                                                                                     |
|                       |                      |                                                                                                                                                                                                                                            |
|                       |                      |                                                                                                                                                                                                                                            |
|                       | /                    |                                                                                                                                                                                                                                            |
|                       |                      |                                                                                                                                                                                                                                            |
| $\mathbf{i}$          |                      | P17Parking space clarificationGE20.03.21GEP16Planning Re-submissionBC28.01.21GE                                                                                                                                                            |
|                       |                      | P15 Update Issue BC 22.12.20 GF                                                                                                                                                                                                            |
|                       |                      | P14       Root protection zones indicated. Path       MK       11.03.20       JF         diverted around protected tree.       P13       Trees to be removed updated in line       JC       10.03.20       JF                              |
|                       |                      | <ul> <li>P13 Trees to be removed updated in line JC 10.03.20 JF with greengage drawing dated 22/10/19</li> <li>P12 Road and pedestrian walkway updated MK 05.02.20 JF</li> </ul>                                                           |
| $\checkmark$          |                      | as per tree locations. Greengage trees<br>and root protection zone added.                                                                                                                                                                  |
|                       |                      | P11         Parking updated         JC         22.10.19         DC           P10         Access to unit 2 service yard moved &         AB         21.10.19         NF                                                                      |
|                       |                      | bay omitted in Unit 1 car park to retain existing trees as clouded.                                                                                                                                                                        |
|                       |                      | P9         Updated to increase visual screening         JC         23.09.19         JF           P8         Unit 2 footprint reduced & GLs updated.         JC         17.09.19         DC                                                 |
|                       |                      | P7Updated as requested by clientVV13.09.19D0P6New proposed footpath has beenPC25.07.19                                                                                                                                                     |
|                       | \$.;//               | altered to retain T10 as requested by the LPA.                                                                                                                                                                                             |
|                       | L.K                  | P5 Overall of 40no. HGV parking spaces PC 25.07.19 NF<br>are now shown on the drawing in line                                                                                                                                              |
| Sub-station           | <u>i</u>             | with information provided by the<br>Planning Consultant. Proposed site plan<br>and parking schedule have been                                                                                                                              |
|                       |                      | updated.<br>P4 Information updates in line with PC 14.06.19 DC/I                                                                                                                                                                           |
|                       | A/A > A              | P3 Issued for PLANNING PC 12.06.19 DC/I                                                                                                                                                                                                    |
| •                     |                      | P2 Drawing issued replacing drawing PC 07.06.19<br>'17019-C4C-BB-ZZ-A1-20-DR-00-0100_                                                                                                                                                      |
| • • • • •             |                      | L_Site Plan as Proposed' for Planning<br>Purposes.                                                                                                                                                                                         |
| man the               | $\sim$               | P1         First Issue         PC         07.06.19         D0           Rev         Revision Details         Drawn         Date         Chec                                                                                               |
|                       |                      |                                                                                                                                                                                                                                            |
|                       |                      | Quayside,<br>Wilderspool Business Park,                                                                                                                                                                                                    |
|                       |                      | Stockton Heath,<br>WA4 6HL<br>t: 01925 751 852                                                                                                                                                                                             |
|                       | A                    | Projects Projects.co.uk                                                                                                                                                                                                                    |
|                       |                      | Project Management • Architecture • Building Surveying • Cost Consulta                                                                                                                                                                     |
|                       |                      | Client                                                                                                                                                                                                                                     |
|                       |                      | BCL (Maple Cross) LLP                                                                                                                                                                                                                      |
|                       |                      |                                                                                                                                                                                                                                            |
|                       |                      | Project                                                                                                                                                                                                                                    |
|                       |                      | Land at Maple Lodge Close,                                                                                                                                                                                                                 |
|                       |                      | Maple Cross, Rickmansworth                                                                                                                                                                                                                 |
|                       |                      |                                                                                                                                                                                                                                            |
|                       |                      | Drawing Title                                                                                                                                                                                                                              |
|                       |                      | Site Plan as Pronosod                                                                                                                                                                                                                      |
|                       |                      | Site Plan as Proposed                                                                                                                                                                                                                      |
|                       |                      | Site Plan as Proposed                                                                                                                                                                                                                      |
|                       |                      | Status Purpose of Issue                                                                                                                                                                                                                    |
|                       |                      |                                                                                                                                                                                                                                            |
|                       |                      | Status Purpose of Issue                                                                                                                                                                                                                    |