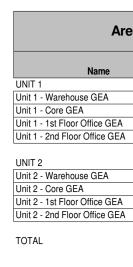

| Area S                         | Area Schedule (GIA)      |                         |  |  |  |  |
|--------------------------------|--------------------------|-------------------------|--|--|--|--|
|                                | Ar                       | ea                      |  |  |  |  |
| Name                           | Metric                   | Imperial                |  |  |  |  |
| UNIT 1                         |                          |                         |  |  |  |  |
| Unit 1 - Warehouse Area        | 7,770.19 m <sup>2</sup>  | 83,638 ft <sup>2</sup>  |  |  |  |  |
| Unit 1 - Core Area             | 52.41 m <sup>2</sup>     | 564 ft <sup>2</sup>     |  |  |  |  |
| Unit 1 - 1st Floor Office Area | 502.00 m <sup>2</sup>    | 5,403 ft <sup>2</sup>   |  |  |  |  |
| Unit 1 - 2nd Floor Office Area | 502.00 m <sup>2</sup>    | 5,403 ft <sup>2</sup>   |  |  |  |  |
|                                | 8,826.60 m <sup>2</sup>  | 95,009 ft <sup>2</sup>  |  |  |  |  |
| UNIT 2                         |                          |                         |  |  |  |  |
| Unit 2 - Warehouse Area        | 6,359.07 m <sup>2</sup>  | 68,448 ft <sup>2</sup>  |  |  |  |  |
| Unit 2 - Core Area             | 51.79 m <sup>2</sup>     | 557 ft <sup>2</sup>     |  |  |  |  |
| Unit 2 - 1st Floor Office Area | 438.82 m <sup>2</sup>    | 4,723 ft <sup>2</sup>   |  |  |  |  |
| Unit 2 - 2nd Floor Office Area | 438.82 m <sup>2</sup>    | 4,723 ft <sup>2</sup>   |  |  |  |  |
|                                | 7,288.50 m <sup>2</sup>  | 78,453 ft <sup>2</sup>  |  |  |  |  |
| TOTAL                          | 16,115.10 m <sup>2</sup> | 173,462 ft <sup>2</sup> |  |  |  |  |
|                                |                          |                         |  |  |  |  |