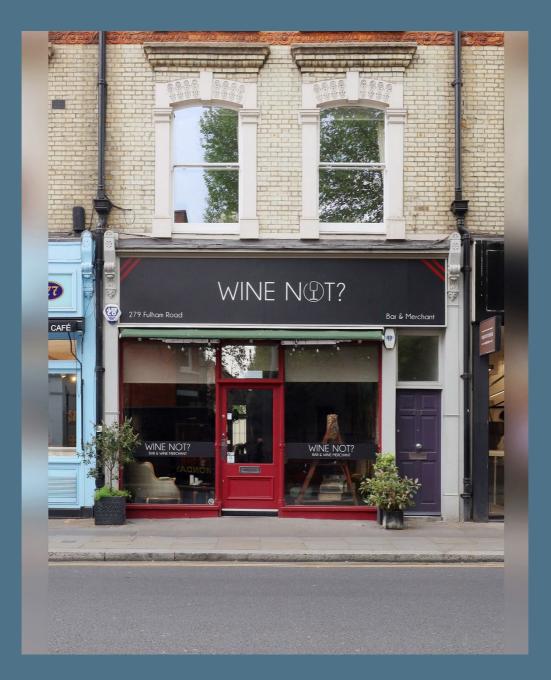

### 279 FULHAM ROAD, CHELSEA, LONDON, SW10 9QA

#### THE PROPERTY

The property is located on the south side of Fulham Road at the junction with Elm Park Gardens. Fulham Road has attracted a vibrant community and a strong retail footfall.

Local occupiers include Oree, Ted's Grooming Room, Kiss the Hippo, M&S Simply Food, Sainsbury's, Velveteen, Ultimate Performance, Joe & The Juice, Badiani and Fake Landscapes.