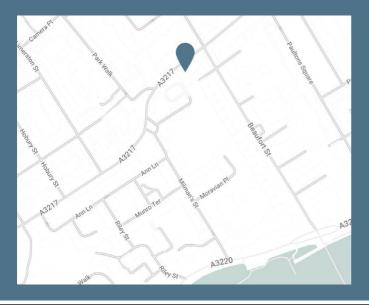

#### THE PROPERTY

The property is located on the south side of Fulham Road at the junction with Elm Park Gardens. Fulham Road has attracted a vibrant community and a strong retail footfall.

Local occupiers include Oree, Ted's Grooming Room, Kiss the Hippo, M&S Simply Food, Sainsbury's, Velveteen, Ultimate Performance, Joe & The Juice, Badiani and Fake Landscapes.