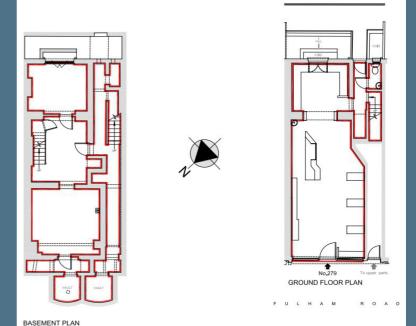

#### ACCOMMODATION

The unit is arranged over a ground floor and Basement. The approximate net internal floor areas are as follows:

| GROUND FLOOR | 529 sq ft   | 49.15 sq m  |
|--------------|-------------|-------------|
| BASEMET      | 798 sq ft   | 74.14 sq m  |
| TOTAL        | 1,327 sq ft | 123.29 sq m |