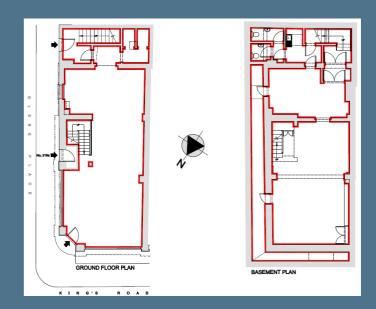

## THE PROPERTY

The property occupies a highly prominent corner position on the south side of King's Road, at the junction with Glebe Place.

The accommodation is arranged over ground floor and basement. The ground floor is generally open plan with a staircase providing access to the basement providing additional sales / trading space plus kitchen area.

### **ACCOMMODATION**

The unit is arranged over a ground floor and basement and benefits from a flue extract duct running up the rear façade. The property provides the following approximate floor areas: -

 GROUND FLOOR
 902 sq ft
 83.80 sq m

 BASEMENT
 1,119 sq ft
 103.96 sq m

 TOTAL
 2,021 sq ft
 187.76 sq m