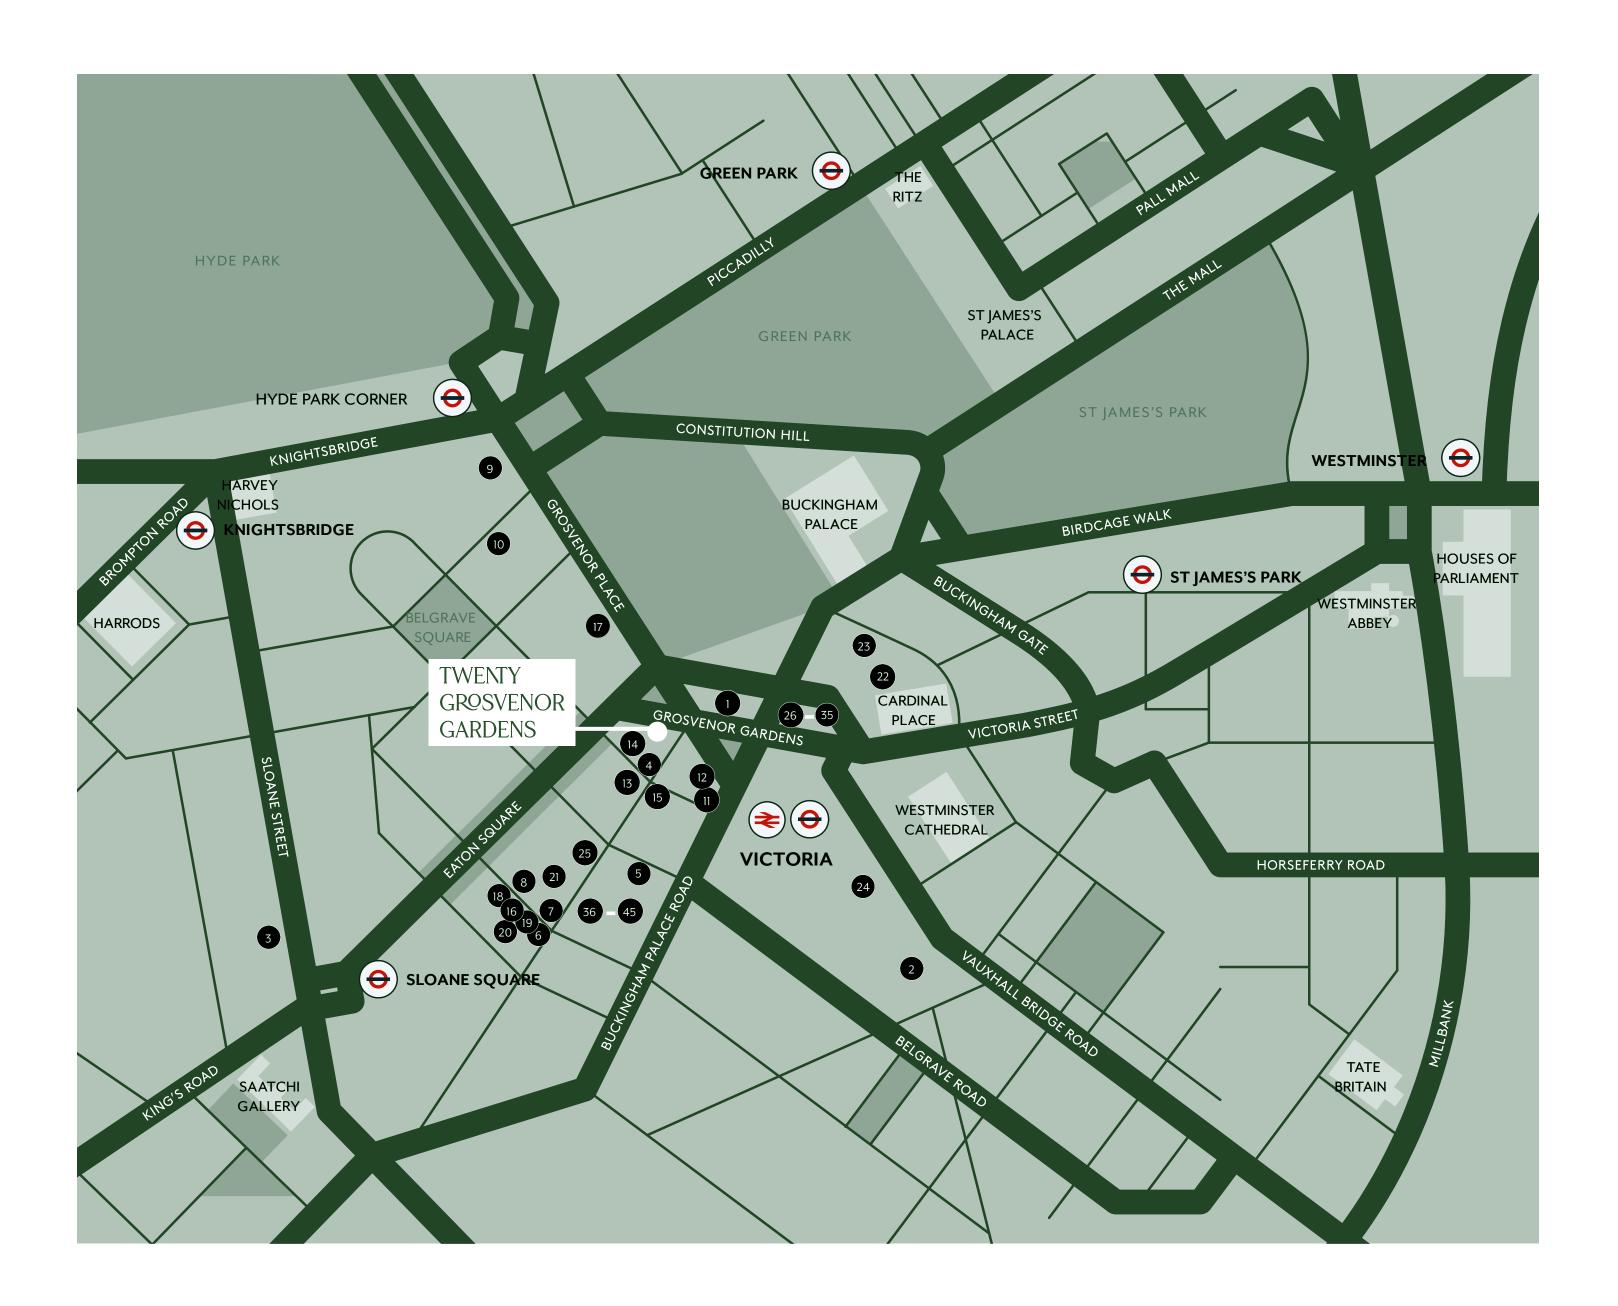

### LOCAL AMENITIES

Belgravia has matured into one of London's most vibrant areas, with a huge variety of alfresco dining options, boutique retailers and well-thought-out and curated outside spaces.

#### **Hotels & Restaurants**

- 1. The Goring
- 2. A. Wong
- 3. Ottolenghi
- 4. Food Filosophy
- 5. Boisdale of Belgravia
- 6. Peggy Porschen
- 7. Tomtom Coffee
- 8. The Thomas Cubitt
- 9. The Peninsula
- 10. The Halkin
- 11. Harry's Bar
- 12. The Alchemist
- 13. UNI
- 14. Olivomare
- 15. Santini

#### Retail & Health

- 16. ME & EM
- 17. Cleveland Clinic
- 18. Loquet London
- 19. Jo Loves
- 20. Les Senteurs
- 21. Philip Treacy
- 22. Cardinal Place
- 23. H2 Gyms
- 24. Frame
- 25. Anna Makarova Yoga

#### Nova Victoria

- 26. Greenwood
- 27. Ole & Steen
- 28. Sticks 'n' Sushi
- 29. Bone Daddies
- 30. Notes Coffee
- 31. Ahi Poke
- 32. Timmy Green
- 33.1Rebel
- 34. Vagabond
- 35. Rail House Cafe

#### **Eccleston Yards**

- 36. Olivo
- 37. Wild by Tart
- 38. Atis
- 39. Ole & Steen
- 40. Barry's Bootcamp
- 41. Hotpod Yoga
- 42. LondonCryo
- 43. SMUK
- 44. Re:Mind
- 45. Artisan Market

### CONNECTIVTY

London Victoria mainline station (Southern & Southeastern mainline services) and Victoria, District & Circle Underground lines is a stone's throw away, along with St James's Park (Circle & District lines) and Hyde Park Corner (Piccadilly line) Underground stations.