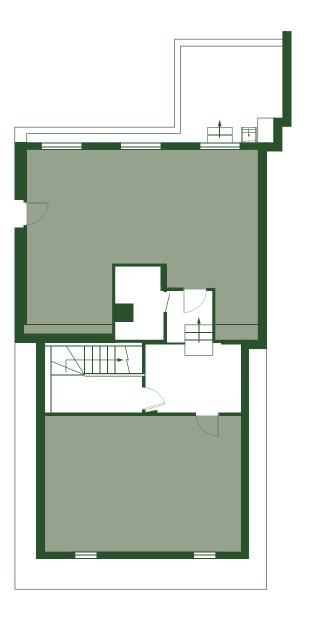

# THE SPACE

| FLOOR        | SQ FT | SQ M |
|--------------|-------|------|
| FIFTH        | 727   | 68   |
| FOURTH       | 1,049 | 97   |
| THIRD        | 818   | 76   |
| SECOND       | 1,156 | 107  |
| FIRST        | 1,739 | 162  |
| GROUND       | 955   | 89   |
| LOWER GROUND | 1,439 | 134  |
| VAULTS       | 100   | 9    |
| TOTAL        | 7,983 | 742  |

### LOVER GROUND 134 SQ M / 1,439 SQ FT

GROUND 88 SQ M / 955 SQ FT

FIRST 162 SQ M / 1,739 SQ FT

GROSVENOR GARDENS

SECOND 107 SQ M / 1,156 SQ FT THIRD
76 SQ M / 818 SQ FT

FOURTH 97 SQ M / 1,049 SQ FT FIFTH 68 SQ M / 727 SQ FT