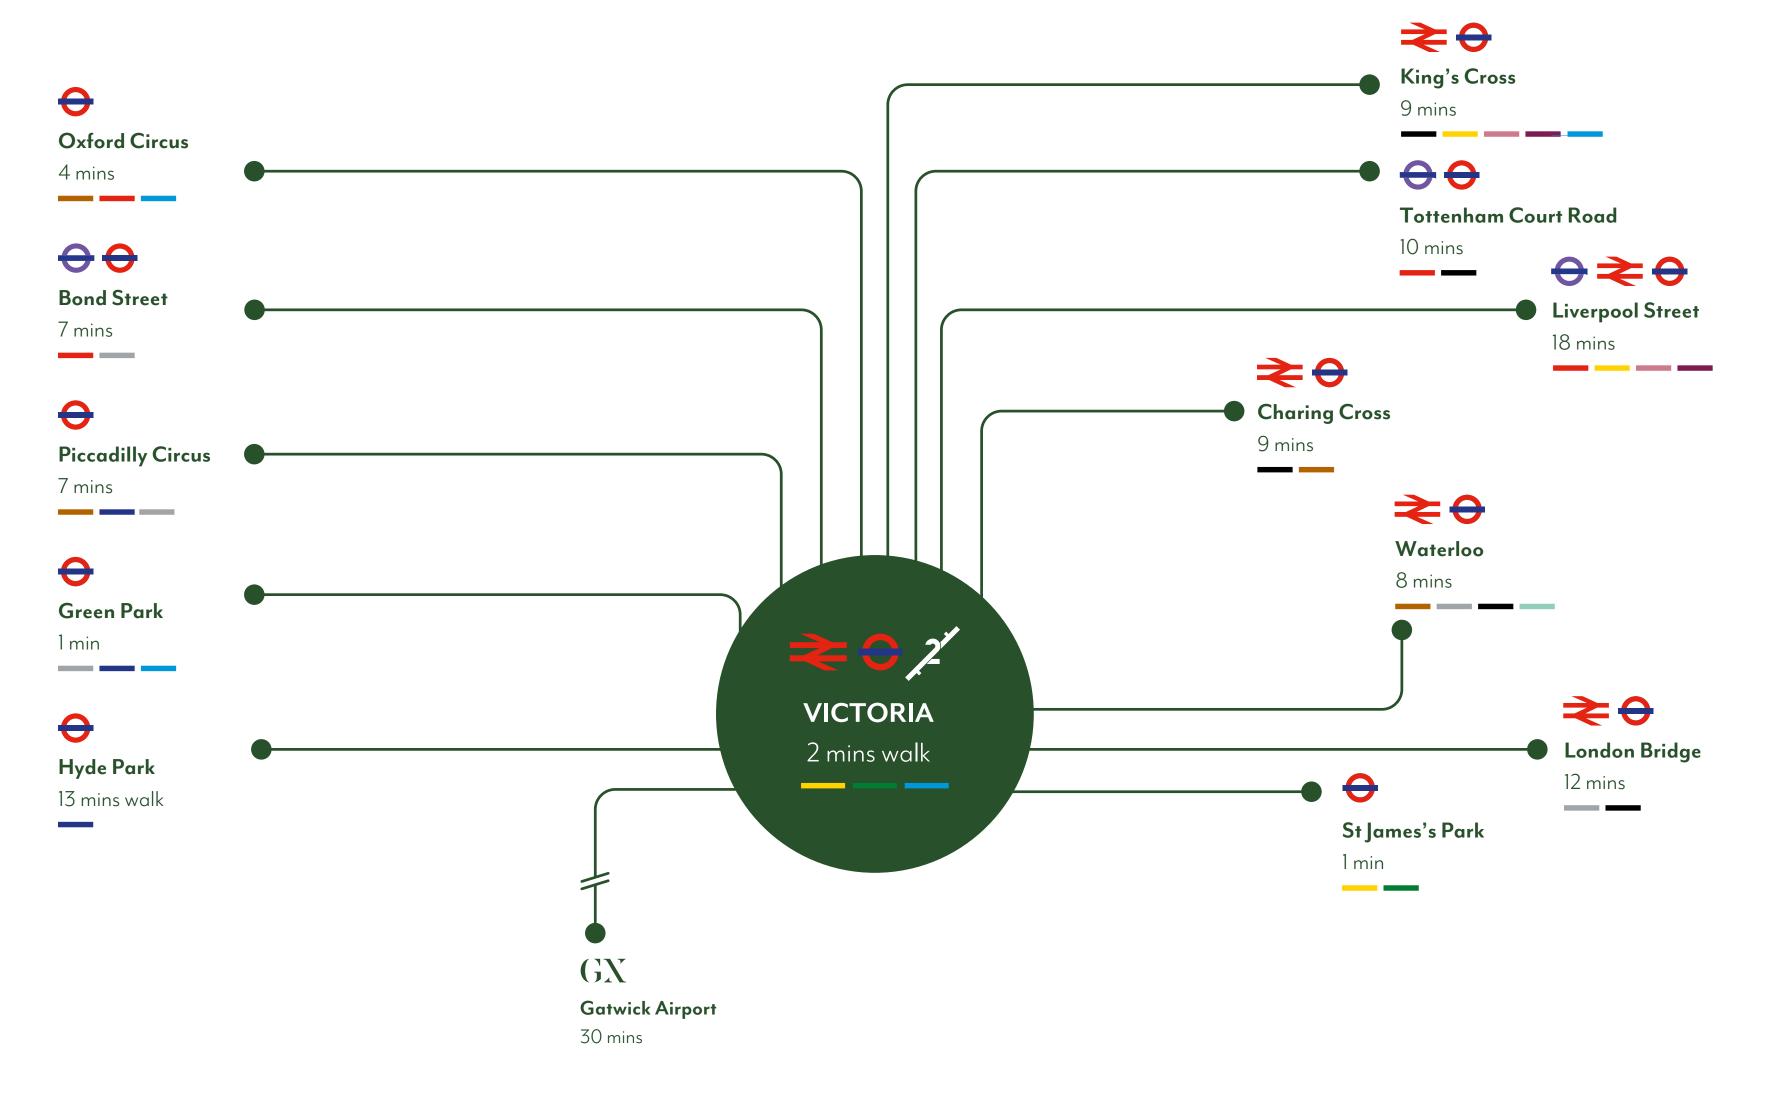

### CONNECTIVTY

London Victoria mainline station (Southern & Southeastern mainline services) and Victoria, District & Circle Underground lines is a stone's throw away, along with St James's Park (Circle & District lines) and Hyde Park Corner (Piccadilly line) Underground stations.

For occupiers with international travel requirements, the Gatwick Express runs directly from Victoria mainline station. London City Airport and Heathrow Airport are also both easily accessible.

TWENTY **GROSVENOR** GARDENS