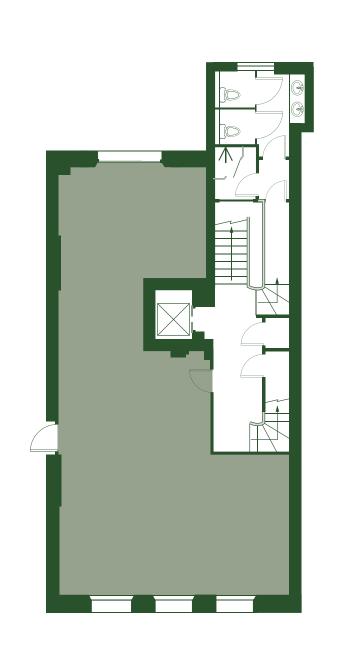

# THE SPACE

| FLOOR        | SQ FT | SQ M |
|--------------|-------|------|
| FIFTH        | 727   | 68   |
| FOURTH       | 1,049 | 97   |
| THIRD        | 818   | 76   |
| SECOND       | 1,156 | 107  |
| FIRST        | 1,739 | 162  |
| GROUND       | 955   | 89   |
| LOWER GROUND | 1,439 | 134  |
| VAULTS       | 100   | 9    |
| TOTAL        | 7,983 | 742  |

### LOVER GROUND 134 SQ M / 1,439 SQ FT

GROUND 88 SQ M / 955 SQ FT

FIRST 162 SQ M / 1,739 SQ FT

GROSVENOR GARDENS

SECOND 107 SQ M / 1,156 SQ FT THIRD
76 SQ M / 818 SQ FT

FOURTH 97 SQ M / 1,049 SQ FT FIFTH 68 SQ M / 727 SQ FT

GROSVENOR GARDENS

GROSVENOR GARDENS