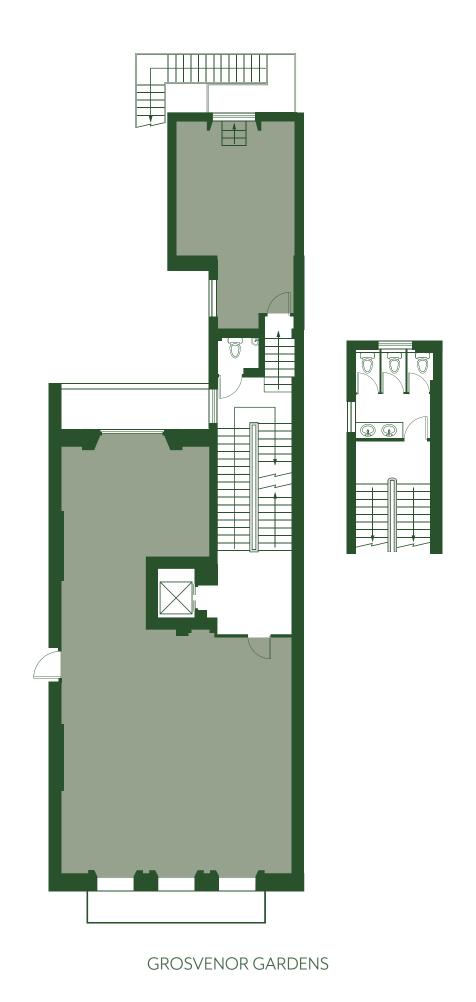

# THE SPACE

| FLOOR        | SQ FT | SQ M |
|--------------|-------|------|
| FIFTH        | 727   | 68   |
| FOURTH       | 1,049 | 97   |
| THIRD        | 818   | 76   |
| SECOND       | 1,156 | 107  |
| FIRST        | 1,739 | 162  |
| GROUND       | 955   | 89   |
| LOWER GROUND | 1,439 | 134  |
| VAULTS       | 100   | 9    |
| TOTAL        | 7,983 | 742  |

### LOVER GROUND 134 SQ M / 1,439 SQ FT

GROUND 88 SQ M / 955 SQ FT

FIRST 162 SQ M / 1,739 SQ FT

GROSVENOR GARDENS

SECOND 107 SQ M / 1,156 SQ FT THIRD
76 SQ M / 818 SQ FT

FOURTH 97 SQ M / 1,049 SQ FT FIFTH 68 SQ M / 727 SQ FT

GROSVENOR GARDENS

GROSVENOR GARDENS