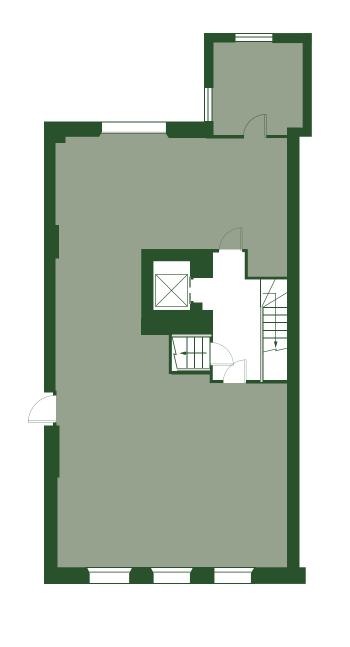

# THE SPACE

| FLOOR        | SQ FT | SQ M |
|--------------|-------|------|
| FIFTH        | 727   | 68   |
| FOURTH       | 1,049 | 97   |
| THIRD        | 818   | 76   |
| SECOND       | 1,156 | 107  |
| FIRST        | 1,739 | 162  |
| GROUND       | 955   | 89   |
| LOWER GROUND | 1,439 | 134  |
| VAULTS       | 100   | 9    |
| TOTAL        | 7,983 | 742  |

### LOVER GROUND 134 SQ M / 1,439 SQ FT

GROUND 88 SQ M / 955 SQ FT

FIRST 162 SQ M / 1,739 SQ FT

GROSVENOR GARDENS

SECOND 107 SQ M / 1,156 SQ FT THIRD
76 SQ M / 818 SQ FT

FOURTH 97 SQ M / 1,049 SQ FT FIFTH 68 SQ M / 727 SQ FT

GROSVENOR GARDENS

GROSVENOR GARDENS