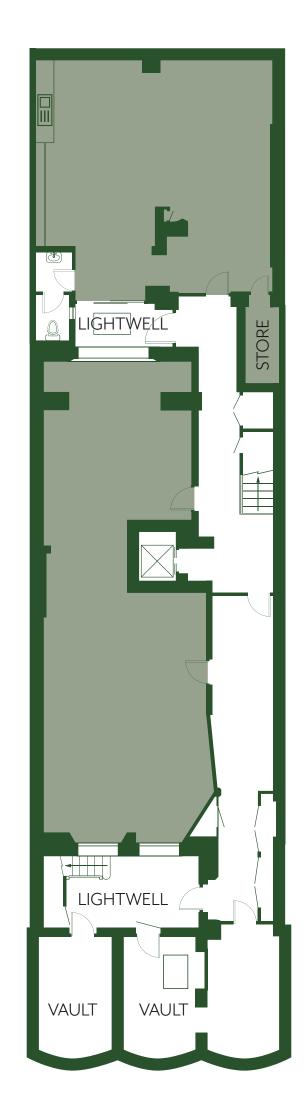

# THE SPACE

| FLOOR        | SQ FT | SQ M |
|--------------|-------|------|
| FIFTH        | 727   | 68   |
| FOURTH       | 1,049 | 97   |
| THIRD        | 818   | 76   |
| SECOND       | 1,156 | 107  |
| FIRST        | 1,739 | 162  |
| GROUND       | 955   | 89   |
| LOWER GROUND | 1,439 | 134  |
| VAULTS       | 100   | 9    |
| TOTAL        | 7,983 | 742  |

### LOVER GROUND 134 SQ M / 1,439 SQ FT

GROUND 88 SQ M / 955 SQ FT

FIRST 162 SQ M / 1,739 SQ FT

GROSVENOR GARDENS

SECOND 107 SQ M / 1,156 SQ FT THIRD
76 SQ M / 818 SQ FT

FOURTH 97 SQ M / 1,049 SQ FT FIFTH 68 SQ M / 727 SQ FT