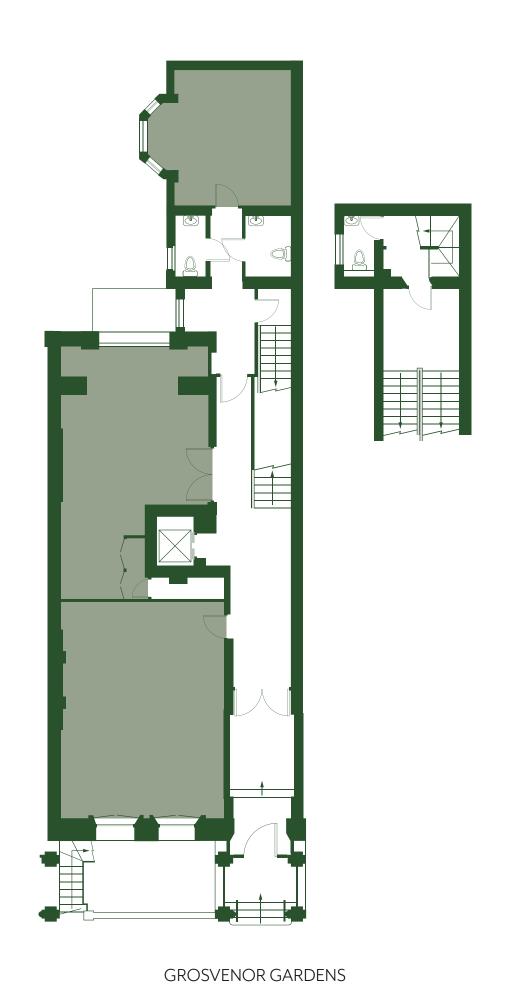

# THE SPACE

| FLOOR        | SQ FT | SQ M |
|--------------|-------|------|
| FIFTH        | 727   | 68   |
| FOURTH       | 1,049 | 97   |
| THIRD        | 818   | 76   |
| SECOND       | 1,156 | 107  |
| FIRST        | 1,739 | 162  |
| GROUND       | 955   | 89   |
| LOWER GROUND | 1,439 | 134  |
| VAULTS       | 100   | 9    |
| TOTAL        | 7,983 | 742  |

### LOVER GROUND 134 SQ M / 1,439 SQ FT

GROUND 88 SQ M / 955 SQ FT

FIRST 162 SQ M / 1,739 SQ FT

GROSVENOR GARDENS

SECOND 107 SQ M / 1,156 SQ FT THIRD
76 SQ M / 818 SQ FT

FOURTH 97 SQ M / 1,049 SQ FT FIFTH 68 SQ M / 727 SQ FT

GROSVENOR GARDENS

GROSVENOR GARDENS