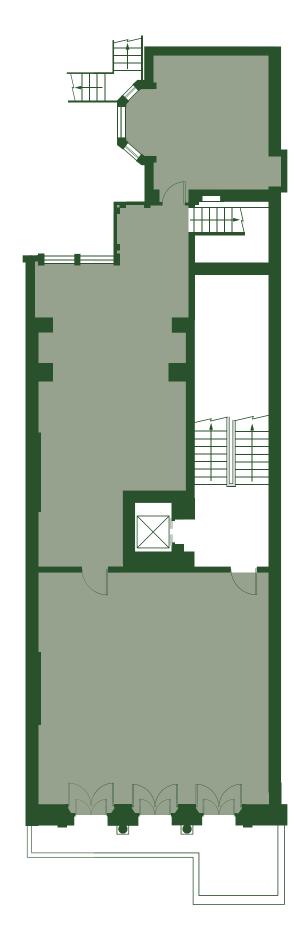

# THE SPACE

| FLOOR        | SQ FT | SQ M |
|--------------|-------|------|
| FIFTH        | 727   | 68   |
| FOURTH       | 1,049 | 97   |
| THIRD        | 818   | 76   |
| SECOND       | 1,156 | 107  |
| FIRST        | 1,739 | 162  |
| GROUND       | 955   | 89   |
| LOWER GROUND | 1,439 | 134  |
| VAULTS       | 100   | 9    |
| TOTAL        | 7,983 | 742  |

### LOVER GROUND 134 SQ M / 1,439 SQ FT

GROUND 88 SQ M / 955 SQ FT

FIRST 162 SQ M / 1,739 SQ FT

GROSVENOR GARDENS

SECOND 107 SQ M / 1,156 SQ FT THIRD
76 SQ M / 818 SQ FT

FOURTH 97 SQ M / 1,049 SQ FT FIFTH 68 SQ M / 727 SQ FT

GROSVENOR GARDENS

GROSVENOR GARDENS