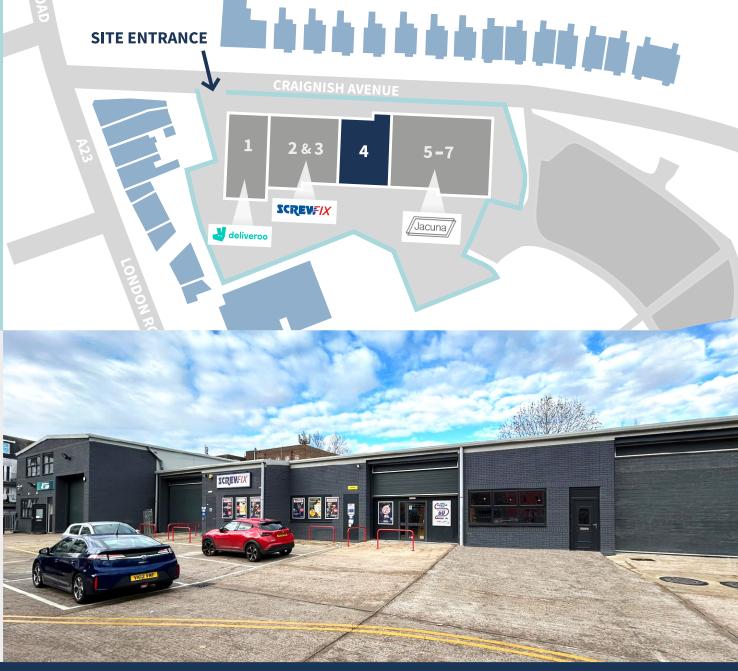

# **DESCRIPTION**

Norbury Trading Estate benefits from an extensive frontage along Craignish Avenue, SW16 and benefits from the following high specification:

- Brand New Roof
- New Roller Shutter Doors
- New Site Entrance & External Areas
- New Entrance Doors
- Strategically located on the A23

#### **Rob Watts**

rob.watts@levyrealestate.co.uk

**SITE ENTRANCE** 