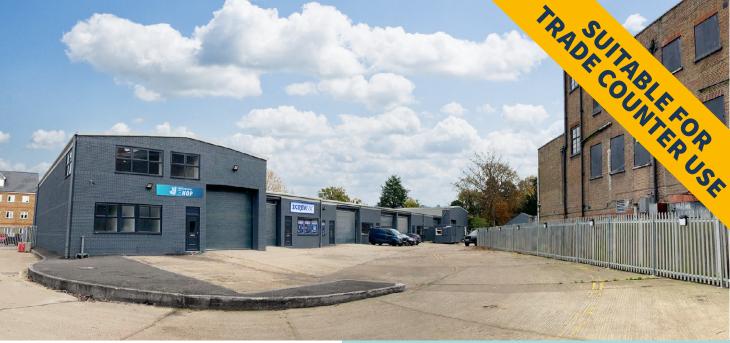

# **DESCRIPTION**

Norbury Trading Estate benefits from an extensive frontage along Craignish Avenue, SW16 and benefits from the following high specification:

- Brand New Roof
- New Roller Shutter Doors
- New Site Entrance & External Areas
- New Entrance Doors
- Strategically located on the A23