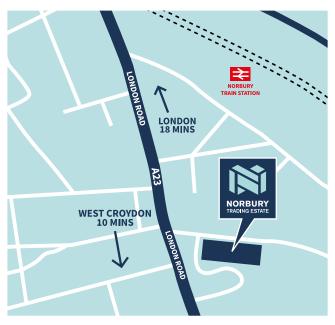

LOCATED NEXT DOOR TO **SCREWFIX** 

NORBURY TRADING ESTATE, CRAIGNISH AVENUE, NORBURY, LONDON, SW16 4RW