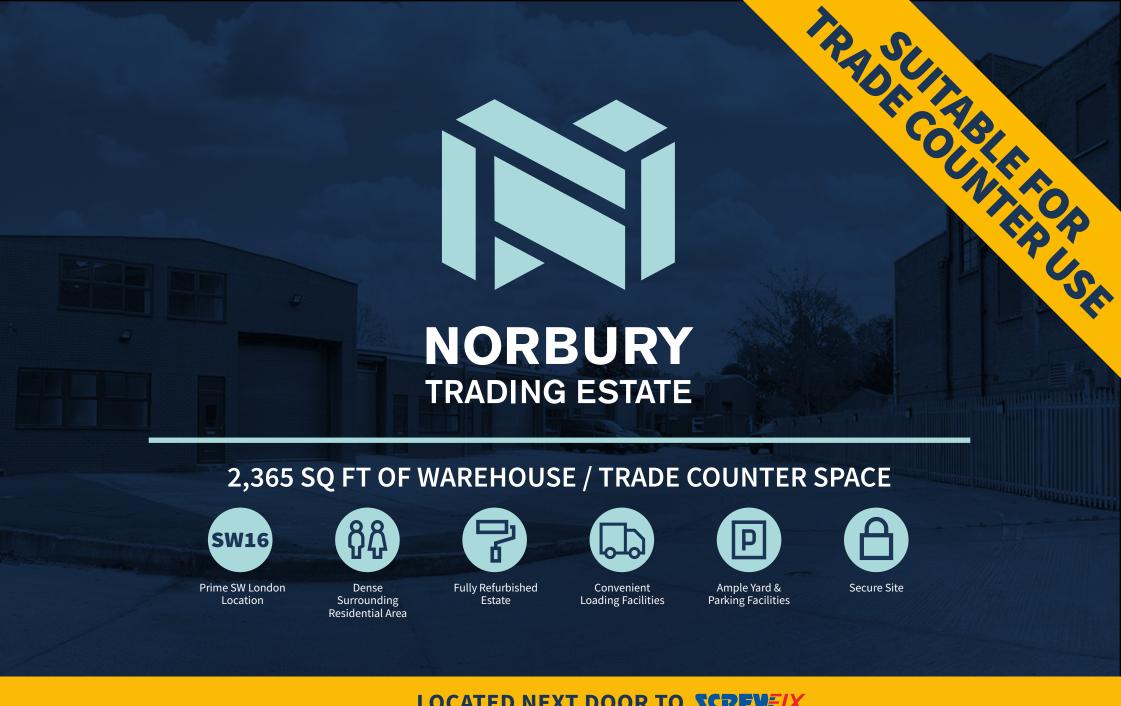

LOCATED NEXT DOOR TO **SCREWFIX** 

NORBURY TRADING ESTATE, CRAIGNISH AVENUE, NORBURY, LONDON, SW16 4RW

TRADE COUNTERUSE

| UNIT 4 | sq m   | sq ft |
|--------|--------|-------|
| Total  | 219.73 | 2,365 |

Measurements illustrated within this brochure are estimates and will be subject to final measurement.