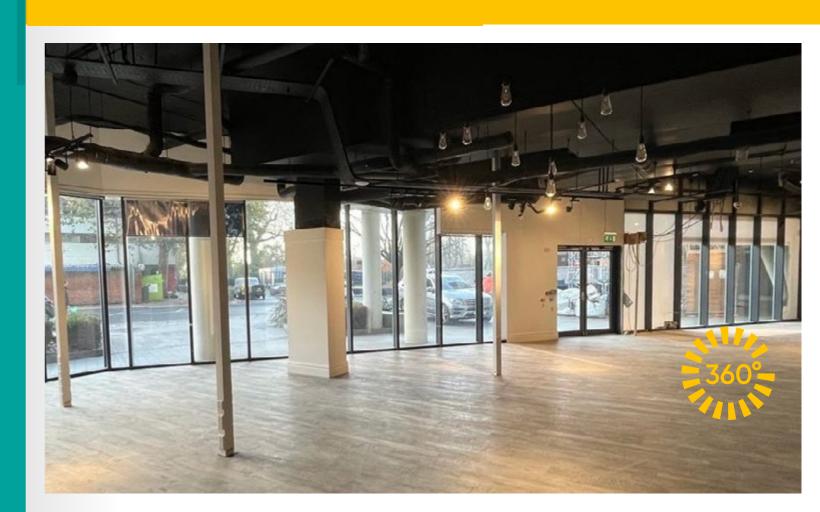

WANDSWORTH HAS A POPULATION OF 350,000

HIGH FLOOR TO CEILING HEIGHT (4.5M)

THE UNIT IS SOUTH FACING, BENEFITING FROM AN ABUNDANCE OF NATURAL LIGHT

A PROMINENT 30 METRE FRONTAGE WITH NEW HARD LANDSCAPING INCLUDING NEW PAVING, PLANTERS AND TREES

TWO SEPARATE ENTRANCES AT THE FRONT AND LOADING AT THE REAR

ON SITE CAR PARKING

AIR CONDITIONING THROUGHOUT. EXTRACTION WILL ALSO BE AVAILABLE

KITCHENETTE, WC AND DISABLED WC FACILITIES