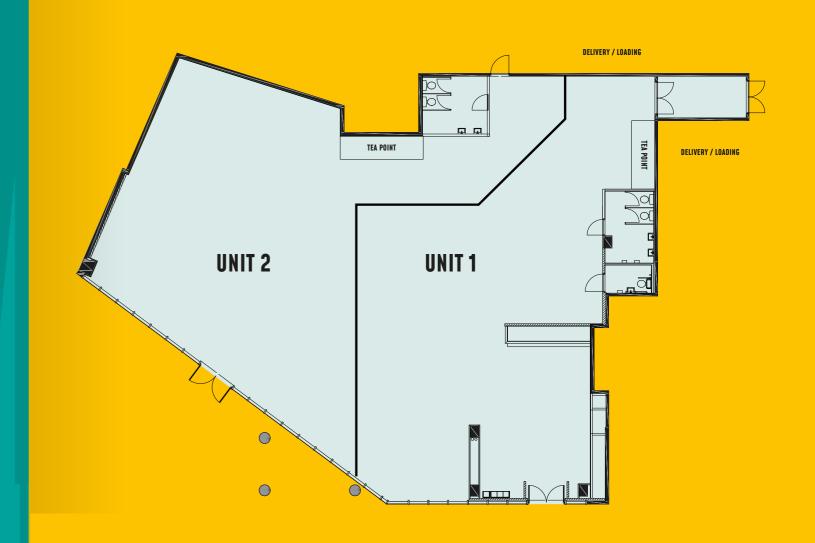

## TO LET OR SALE

OFFICE

FOOD & BEVERAGE

HEALTH

RETAIL/SHOWROOM

2,000 SQ FT UP TO 5,500 SQ FT / 30M FRONTAGE / SOUTH FACING / 4.5M FLOOR TO CEILING

There is one car parking space available with the property and several car parks located nearby which include, Southside car park, NCP Wandsworth and Wandsworth Sainsburys. The development has two separate entrances at the front and allows for loading at the rear within the service yard.