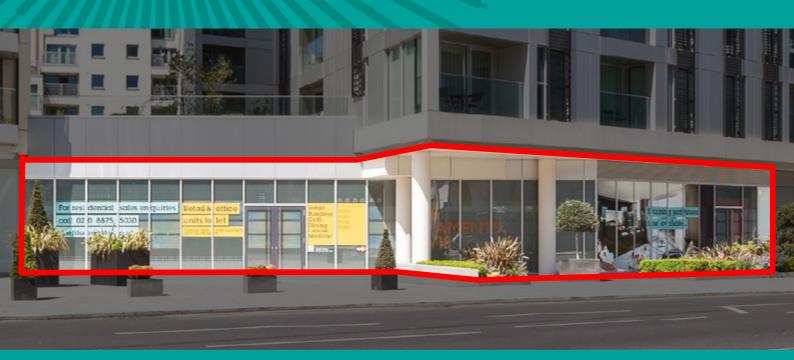

## TO LET OR SALE

OFFICE

FOOD & BEVERAGE

HEALTH

RETAIL/SHOWROOM

2,000 SQ FT UP TO 5,500 SQ FT / 30M FRONTAGE / SOUTH FACING / 4.5M FLOOR TO CEILING

WANDSWORTH HAS A POPULATION OF 350,000

HIGH FLOOR TO CEILING HEIGHT (4.5M)

THE UNIT IS SOUTH FACING, BENEFITING FROM AN ABUNDANCE OF NATURAL LIGHT

A PROMINENT 30 METRE FRONTAGE WITH NEW HARD LANDSCAPING INCLUDING NEW PAVING, PLANTERS AND TREES

TWO SEPARATE ENTRANCES AT THE FRONT AND LOADING AT THE REAR

ON SITE CAR PARKING

AIR CONDITIONING THROUGHOUT. EXTRACTION WILL ALSO BE AVAILABLE

KITCHENETTE, WC AND DISABLED WC FACILITIES