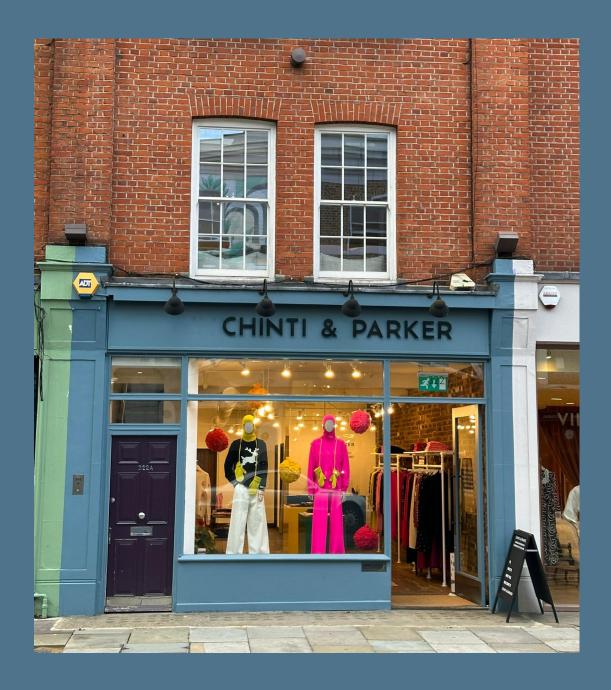

### 322 KING'S ROAD, CHELSEA, LONDON, SW3 5UH

#### THE PROPERTY

The property is located on the north side of King's Road mid-terrace between Old Church Street and The Vale.

Nearby occupiers include Antique Modern Mix, Little Greene, Everyman Chelsea, Alley Cats, Jeroboams, Fabrique, Townhouse, The Ivy Chelsea Garden, The Cadogan Arms, La Mia Mamma, Raffles, Aspiga, Love My Human, Joe & The Juice, Pizza Pilgrims, Face Gym and Bluebird.