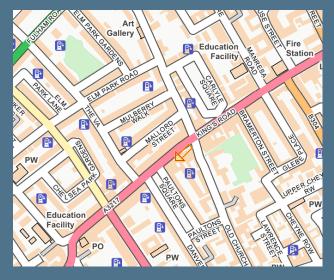

#### THE PROPERTY

The property occupies a prominent position on the South side of King's Road, adjacent to the mixed-use development namely Essoldo House, at the junction with Old Church Street.

Nearby occupiers include Antique Modern Mix, Little Greene, Everyman Chelsea, Alley Cats, Jeroboams, Fabrique, Townhouse, The Ivy Chelsea Garden, The Cadogan Arms, La Mia Mamma, Raffles, Aspiga, Love My Human, Joe & The Juice, Pizza Pilgrims, Face Gym and Bluebird.