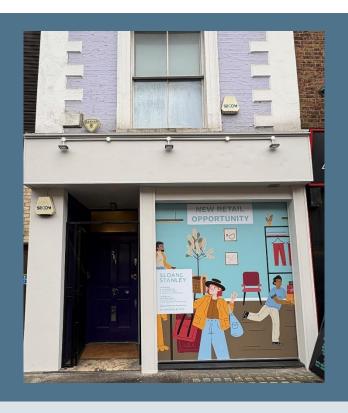

#### THE PROPERTY

The property occupies a prominent position on the South side of King's Road, adjacent to the mixed-use development namely Essoldo House, at the junction with Old Church Street.

Nearby occupiers include Antique Modern Mix, Little Greene, Everyman Chelsea, Alley Cats, Jeroboams, Fabrique, Townhouse, The Ivy Chelsea Garden, The Cadogan Arms, La Mia Mamma, Raffles, Aspiga, Love My Human, Joe & The Juice, Pizza Pilgrims, Face Gym and Bluebird.

#### **ACCOMMODATION**

The property is arranged over ground and basement floors. The property comprises the approximate net internal areas as follows:-

GROUND FLOOR 681 sq ft 63.27 sq m

BASEMENT 458 sq ft 42.55 sq m