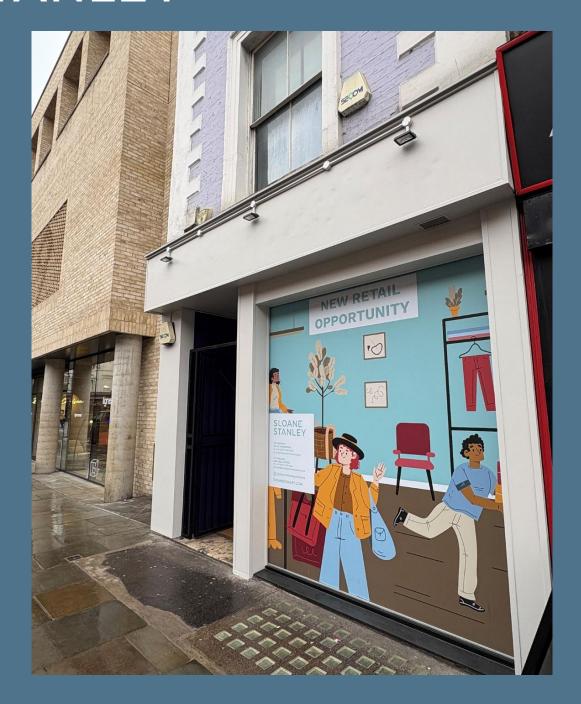

#### THE PROPERTY

The property occupies a prominent position on the South side of King's Road, adjacent to the mixed-use development namely Essoldo House, at the junction with Old Church Street.

Nearby occupiers include Antique Modern Mix, Little Greene, Everyman Chelsea, Alley Cats, Jeroboams, Fabrique, Townhouse, The Ivy Chelsea Garden, The Cadogan Arms, La Mia Mamma, Raffles, Aspiga, Love My Human, Joe & The Juice, Pizza Pilgrims, Face Gym and Bluebird.

#### **ACCOMMODATION**

The property is arranged over ground and basement floors. The property comprises the approximate net internal areas as follows:-

GROUND FLOOR 681 sq ft 63.27 sq m

BASEMENT 458 sq ft 42.55 sq m