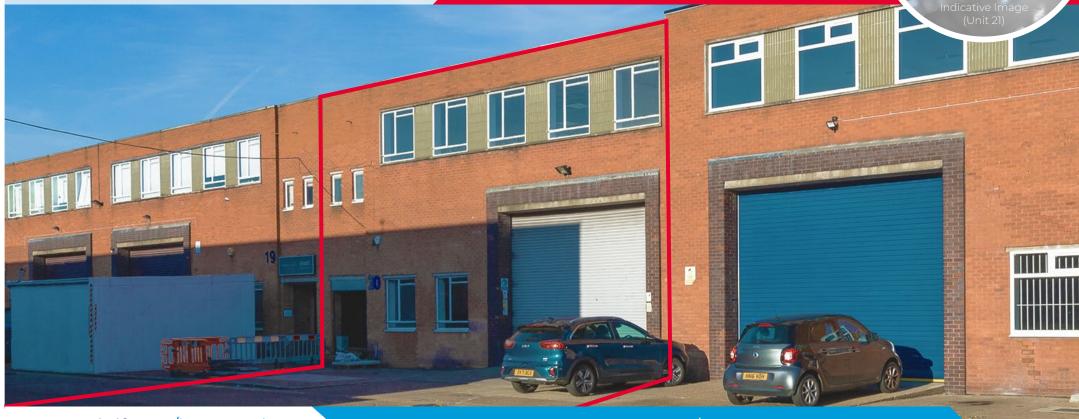

# UNIT TO LET

5,434 ft<sup>2</sup> (505 m<sup>2</sup>)

NEWLY REFURBISHED

2 MILES FROM CENTRAL LONDON

24 HOUR ON-SITE SECURITY

www.ipif.com/bermondsey

**NEWLY REFURBISHED** INDUSTRIAL / WAREHOUSE UNIT TO LET

UNIT 20, BERMONDSEY TRADING ESTATE ROTHERHITHE NEW ROAD, LONDON, SE16 3LL

Unit 20 comprises of a 1970s brick built terraced industrial unit of steel portal frame construction. The warehouse provides a clear internal height of approximately 5m accessed via a single roller-shutter door to the front of the unit. First floor open plan offices are accessed via separate personnel entrance. The unit has recently undergone comprehensive refurbishment.

#### REFURBISHMENT SPECIFICATION

- Installation of new LED lighting
- New windows and pedestrian entrance door
- Overcoating of existing flat roof
- Installation of new 12kWp photovoltaic system to pitched roof covering
- Installation of a 7kw dual Project EV charger. Including raised slab, kerbs and steel bollards