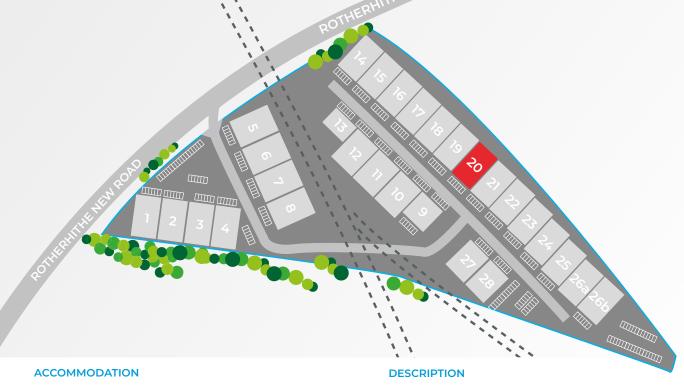

Will Edgley

will.edgley@levyrealestate.co.uk henry.newland@levyrealestate.co.uk 07748 286 333

**Rob Watts** rob.watts@levyrealestate.co.uk 07506 441 644

**Henry Newland** 

07743 530 151

Available accommodation comprises of the following gross external areas:

| UNIT 21                               | FT <sup>2</sup> | M²  | EPC  |
|---------------------------------------|-----------------|-----|------|
| Ground Floor<br>Warehouse & Ancillary | 4,122           | 383 | A-25 |
| First Floor Offices                   | 1,312           | 122 | A-25 |
| Total                                 | 5,434           | 505 |      |