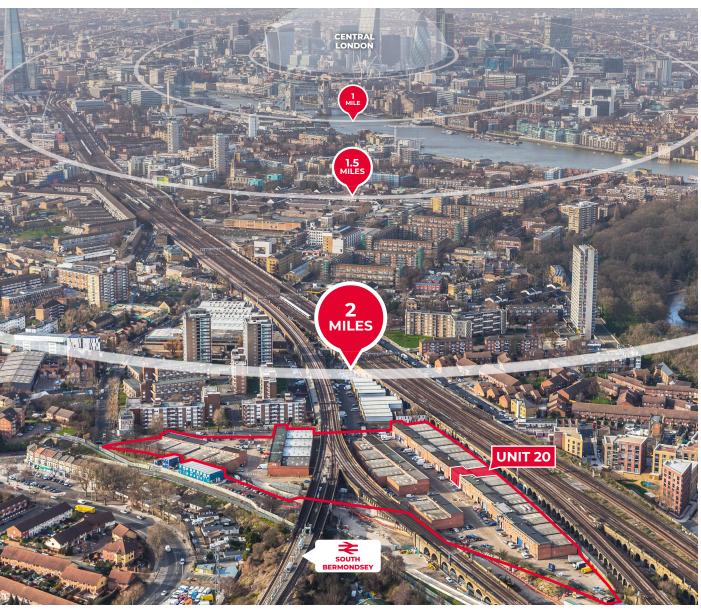

# **LOCATION**

Bermondsey Trading Estate is prominently positioned on Rotherhithe New Road, approx. 2 miles from The City. The Estate is only a short walk from South Bermondsey (Main Line) Train Station which provides direct access to London Bridge Train Station.

| Train Stations           | Journey Time*          |  |  |
|--------------------------|------------------------|--|--|
| Bermondsey (Tube)        | 20 mins (walking time) |  |  |
| London Bridge            | 5 mins                 |  |  |
| West End London          | 20 mins                |  |  |
| London Waterloo          | 24 mins                |  |  |
| St Pancras International | 29 mins                |  |  |