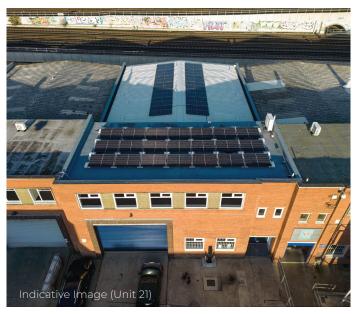

Unit 20 comprises of a 1970s brick built terraced industrial unit of steel portal frame construction. The warehouse provides a clear internal height of approximately 5m accessed via a single roller-shutter door to the front of the unit. First floor open plan offices are accessed via separate personnel entrance. The unit has recently undergone comprehensive refurbishment.

#### REFURBISHMENT SPECIFICATION

- Installation of new LED lighting
- New windows and pedestrian entrance door
- Overcoating of existing flat roof
- Installation of new 12kWp photovoltaic system to pitched roof covering
- Installation of a 7kw dual Project EV charger. Including raised slab, kerbs and steel bollards