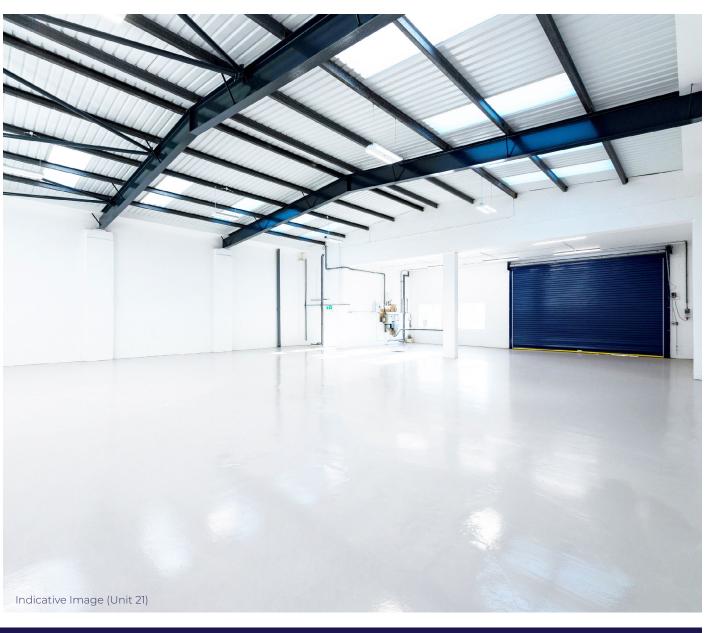

Unit 20 comprises of a 1970s brick built terraced industrial unit of steel portal frame construction. The warehouse provides a clear internal height of approximately 5m accessed via a single roller-shutter door to the front of the unit. First floor open plan offices are accessed via separate personnel entrance. The unit has recently undergone comprehensive refurbishment.

#### REFURBISHMENT SPECIFICATION

- Installation of new LED lighting
- New windows and pedestrian entrance door
- Overcoating of existing flat roof
- Installation of new 12kWp photovoltaic system to pitched roof covering
- Installation of a 7kw dual Project EV charger. Including raised slab, kerbs and steel bollards