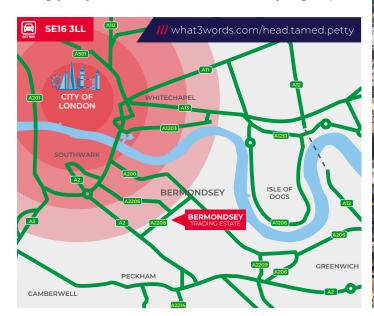

# **LOCATION**

Bermondsey Trading Estate is prominently positioned on Rotherhithe New Road, approx. 2 miles from The City. The Estate is only a short walk from South Bermondsey (Main Line) Train Station which provides direct access to London Bridge Train Station.

| Train Stations           | Journey Time*          |  |  |
|--------------------------|------------------------|--|--|
| Bermondsey (Tube)        | 20 mins (walking time) |  |  |
| London Bridge            | 5 mins                 |  |  |
| West End London          | 20 mins                |  |  |
| London Waterloo          | 24 mins                |  |  |
| St Pancras International | 29 mins                |  |  |