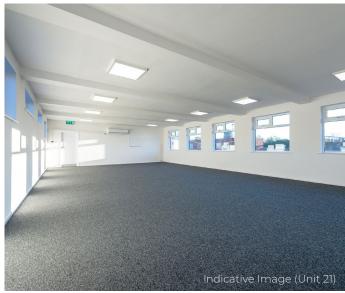

| UNIT 21                               | FT <sup>2</sup> | M²  | EPC  |
|---------------------------------------|-----------------|-----|------|
| Ground Floor<br>Warehouse & Ancillary | 4,122           | 383 | A-25 |
| First Floor Offices                   | 1,312           | 122 | A-25 |
| Total                                 | 5,434           | 505 |      |

Unit 20 comprises of a 1970s brick built terraced industrial unit of steel portal frame construction. The warehouse provides a clear internal height of approximately 5m accessed via a single roller-shutter door to the front of the unit. First floor open plan offices are accessed via separate personnel entrance. The unit has recently undergone comprehensive refurbishment.