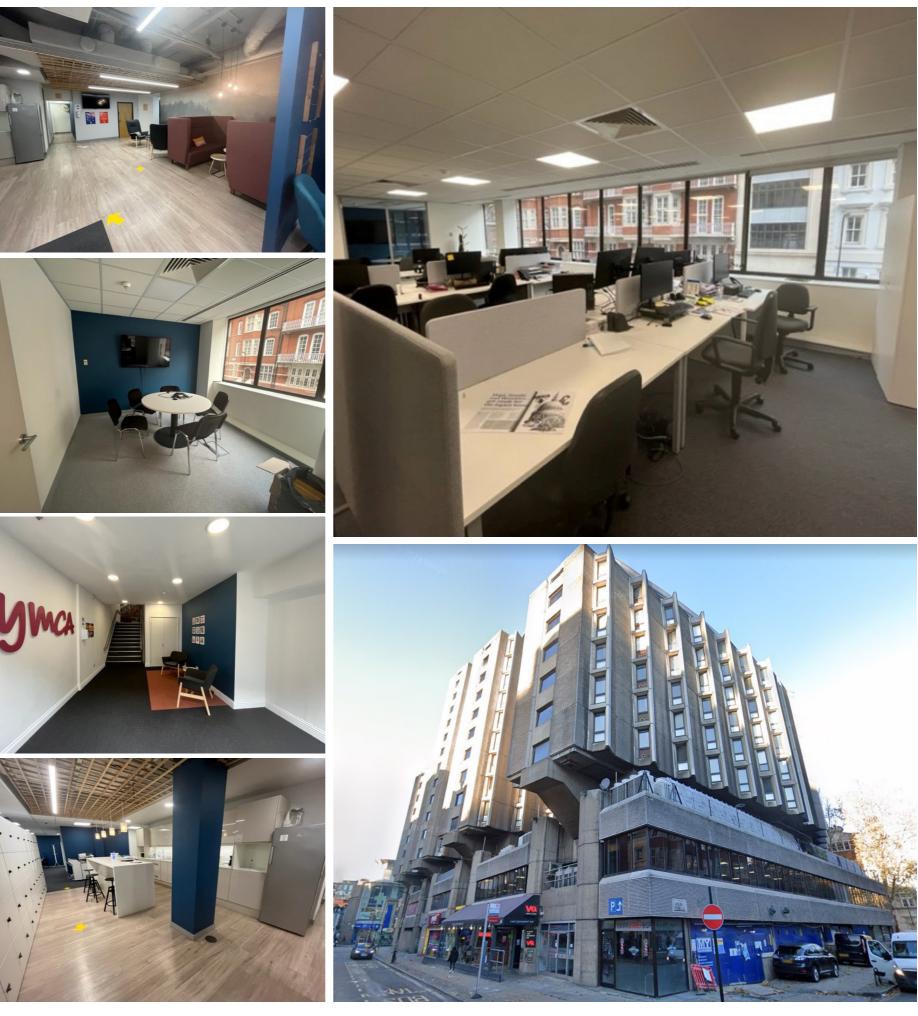

# Ready to occupy office space with own private entrance

### **Description**

Accessed from its own dedicated ground floor entrance and reception, the suite provides a first floor office suite together with five meeting rooms and collaborative areas, kitchen/breakout area and open plan seating.

## **Specification**

- Self-contained entrance •
- Fully fitted •
- Plug and play ready •
- Fully accessible raised floor •
- ٠
- Exposed ceilings in part Meeting rooms available to hire ٠
- EPC D83 •