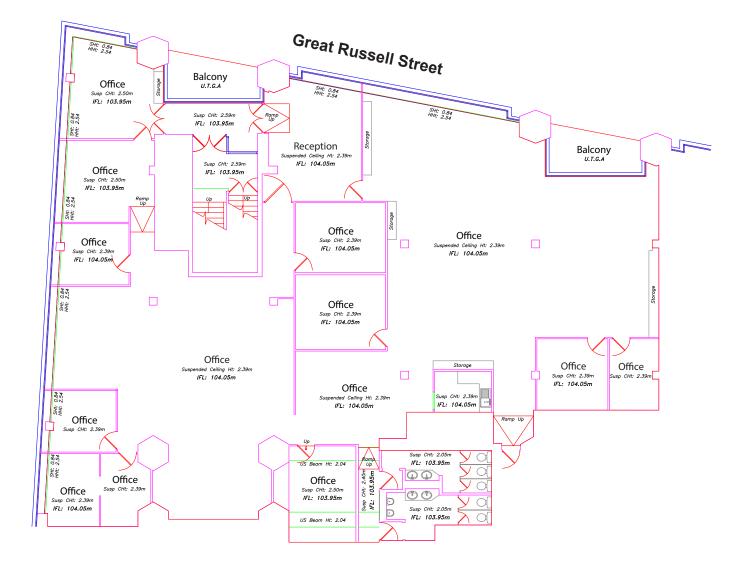

### Areas:

The building provides the following:

| Description | Sq Ft (GIA) | Sq m (GIA) | Sq Ft (NIA) | Sq M (NIA) |
|-------------|-------------|------------|-------------|------------|
| 1st Floor   | 5,733       | 532.67     | 4,790       | 445.55     |
| Total       | 5,733       | 532.67     | 4,790       | 445.55     |

### **111 GREAT RUSSELL STREET**

Not to scale, indicative only.