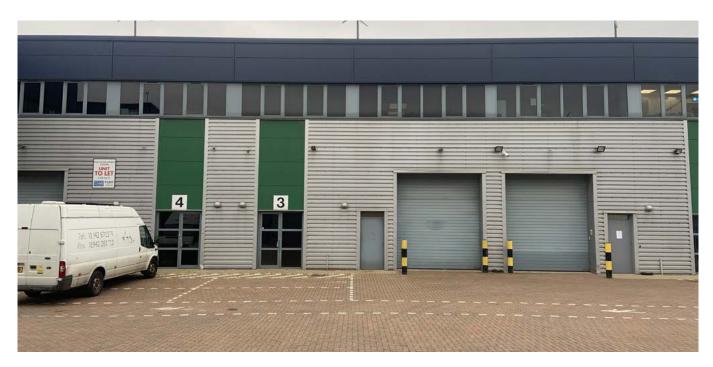

# **Description**

The modern Industrial/Warehouse unit is of portal steel frame construction with clad sheet elevations and a profile sheet roof. Access to the main warehouse is via an electric roller shutter door (4m height) and benefits from 8.3m eaves height. Ancillary office accommodation is currently provided at first floor level and is accessed via the main warehouse. The property also benefits from 2 forecourt parking spaces.

#### **Amenities**

- · Electric roller shutter door (4m height)
- · Staff facilities
- Excellent eaves height 8.3m
- Parking
- · Security Gates to Estate

MISREPRESENTATION ACT 1967 - Levy Real Estate LLP for themselves and for the Vendors or lessors of this property whose agents they are given notice that: All description, dimensions, reference to condition and necessary permissions for use and occupation and other details are given without responsibility and any intending purchasers or tenants should not rely on them as statements or representations of fact but must satisfy themselves by inspection or otherwise as to the correctness of each of them. Any services mentioned have not been tested and therefore prospective occupiers should satisfy themselves as to their operation. These particulars are produced in good faith and set out a general guide only and do not constitute part of any offer or contract. No person in the employment of Levy Real Estate LLP thas any authority to make or give representation or warranty in relation to this property. All prices and rents are quoted exclusive of VAT unless otherwise stated. December 2020