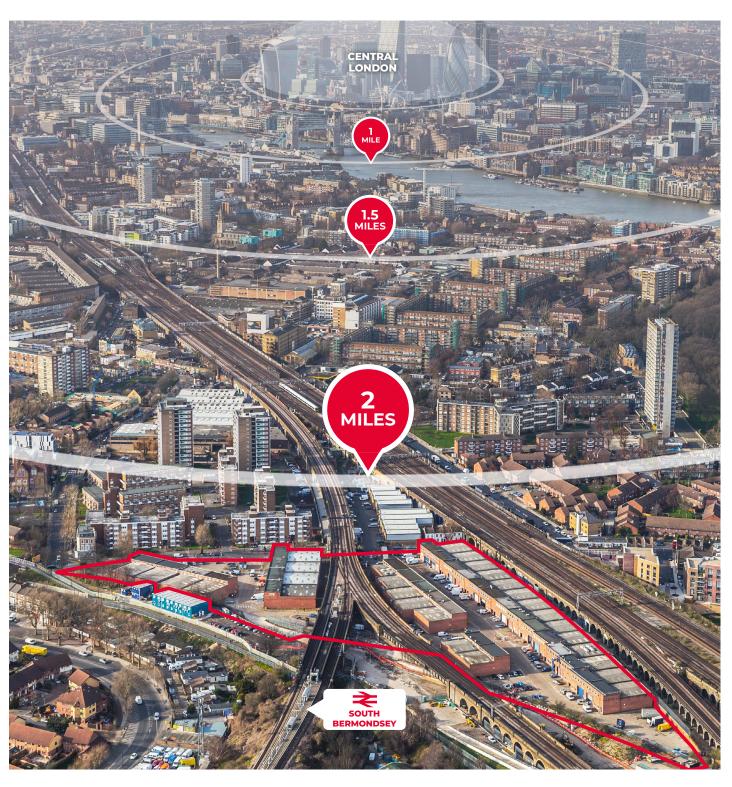

## LOCATION

Bermondsey Trading Estate is prominently positioned on Rotherhithe New Road, approx. 2 miles from The City. The Estate is only a short walk from South Bermondsey (Main Line) Train Station which provides direct access to London Bridge Train Station.