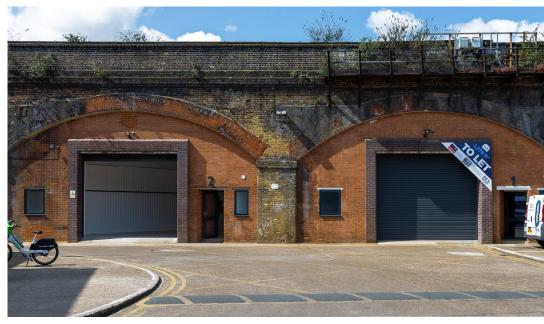

# **DESCRIPTION**

The arches situated at Bermondsey Trading Estate have been fully refurbished and lined internally, and are broadly rectangular in shape.

door and loading apron, a WC, and 3 phase power and capped gas supply. The estate benefits from manned 24-hour security.

### **SPECIFICATION**

- · 3 phase power
- · Capped off gas
- · WC
- · Full height access roller shutter
- Car parking
- · Max internal height of 5.6 m