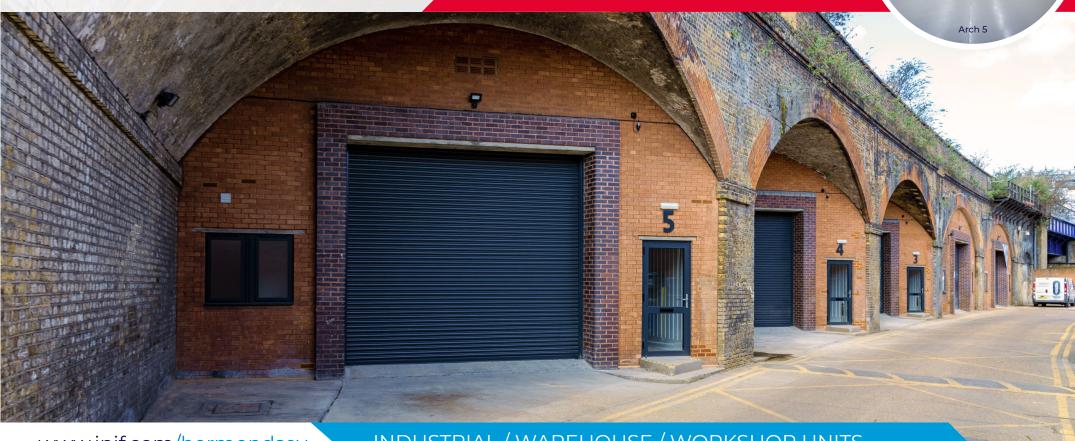

# **DESCRIPTION**

The arches situated at Bermondsey Trading Estate have been fully refurbished and lined internally, and are broadly rectangular in shape.

door and loading apron, a WC, and 3 phase power and capped gas supply. The estate benefits from manned 24-hour security.

#### **ACCOMMODATION**

| UNIT NAME          | M²  | FT²   | EPC  |
|--------------------|-----|-------|------|
| Arch 1             | LET |       |      |
| Arch 2             | 144 | 1,552 | A-23 |
| Arch 3             | LET |       |      |
| Arch 4             | 140 | 1,506 | A-24 |
| Arch 5             | 163 | 1,751 | A-22 |
| Arch 6             | LET |       |      |
| Arch 7             | 241 | 2,595 | B-44 |
| AVAILABLE<br>TOTAL | 688 | 7,374 |      |