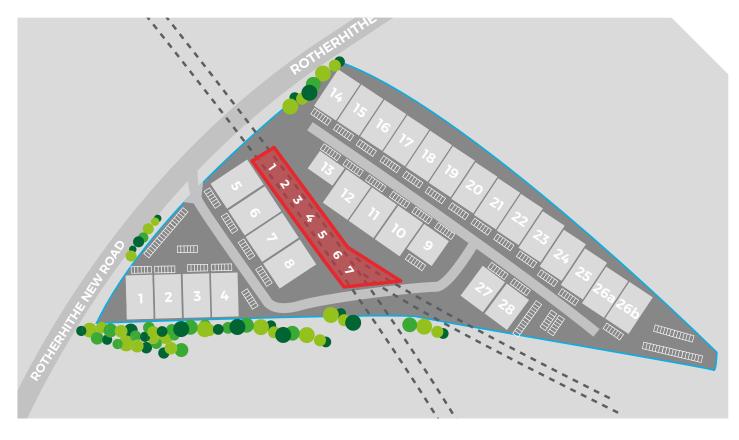

#### **ACCOMMODATION**

| UNIT NAME          | M²  | FT²   | EPC  |
|--------------------|-----|-------|------|
| Arch 1             | LET |       |      |
| Arch 2             | 144 | 1,552 | A-23 |
| Arch 3             | LET |       |      |
| Arch 4             | 140 | 1,506 | A-24 |
| Arch 5             | 163 | 1,751 | A-22 |
| Arch 6             | LET |       |      |
| Arch 7             | 241 | 2,595 | B-44 |
| AVAILABLE<br>TOTAL | 688 | 7,374 |      |