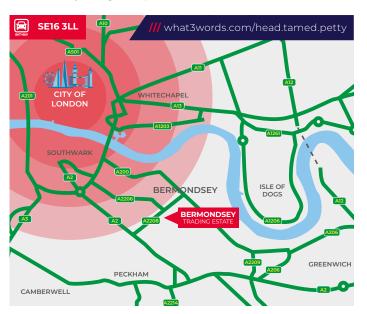

## LOCATION

Bermondsey Trading Estate is prominently positioned on Rotherhithe New Road, approx. 2 miles from The City. The Estate is only a short walk from South Bermondsey (Main Line) Train Station which provides direct access to London Bridge Train Station.