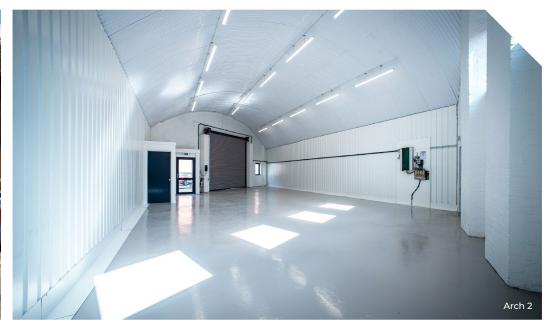

# **DESCRIPTION**

The arches situated at Bermondsey Trading Estate have been fully refurbished and lined internally, and are broadly rectangular in shape.

door and loading apron, a WC, and 3 phase power and capped gas supply. The estate benefits from manned 24-hour security.

#### **ACCOMMODATION**

| UNIT NAME          | M²  | FT²   | EPC  |
|--------------------|-----|-------|------|
| Arch 1             | LET |       |      |
| Arch 2             | 144 | 1,552 | A-23 |
| Arch 3             | LET |       |      |
| Arch 4             | 140 | 1,506 | A-24 |
| Arch 5             | 163 | 1,751 | A-22 |
| Arch 6             | LET |       |      |
| Arch 7             | 241 | 2,595 | B-44 |
| AVAILABLE<br>TOTAL | 688 | 7,374 |      |

### **SPECIFICATION**

- · 3 phase power
- · Capped off gas
- · WC
- · Full height access roller shutter
- Car parking
- · Max internal height of 5.6 m