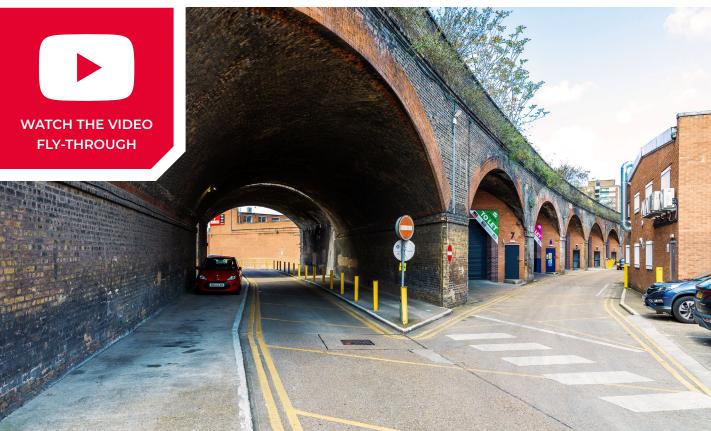

## LOCATION

Bermondsey Trading Estate is prominently positioned on Rotherhithe New Road, approx. 2 miles from The City. The Estate is only a short walk from South Bermondsey (Main Line) Train Station which provides direct access to London Bridge Train Station.

# **DESCRIPTION**

The arches situated at Bermondsey Trading Estate have been fully refurbished and lined internally, and are broadly rectangular in shape.

door and loading apron, a WC, and 3 phase power and capped gas supply. The estate benefits from manned 24-hour security.