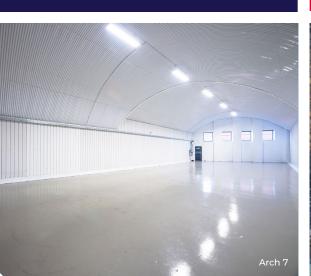

# **DESCRIPTION**

The arches situated at Bermondsey Trading Estate have been fully refurbished and lined internally, and are broadly rectangular in shape.

door and loading apron, a WC, and 3 phase power and capped gas supply. The estate benefits from manned 24-hour security.

#### **ACCOMMODATION**

| UNIT NAME          | M²  | FT²   | EPC  |
|--------------------|-----|-------|------|
| Arch 1             | LET |       |      |
| Arch 2             | 144 | 1,552 | A-23 |
| Arch 3             | LET |       |      |
| Arch 4             | 140 | 1,506 | A-24 |
| Arch 5             | 163 | 1,751 | A-22 |
| Arch 6             | LET |       |      |
| Arch 7             | 241 | 2,595 | B-44 |
| AVAILABLE<br>TOTAL | 688 | 7,374 |      |

### **SPECIFICATION**

- · 3 phase power
- · Capped off gas
- · WC
- · Full height access roller shutter
- Car parking
- · Max internal height of 5.6 m