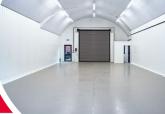

# **DESCRIPTION**

The arches situated at Bermondsey Trading Estate have been fully refurbished and lined internally, and are broadly rectangular in shape.

door and loading apron, a WC, and 3 phase power and capped gas supply. The estate benefits from manned 24-hour security.

### **SPECIFICATION**

- · 3 phase power
- · Capped off gas
- · WC
- · Full height access roller shutter
- Car parking
- · Max internal height of 5.6 m