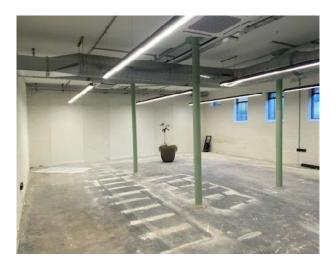

The commercial premises on the ground floor provide highquality modern spaces, perfect for a range of light industrial uses. The units have recently undergone a comprehensive refurbishment and offer modern WC and shower facilities, c. 5m floor-to-ceiling heights, external loading, as well level concrete flooring and glazing throughout.

# **Amenities**

- · Full internal and external refurbishment
- · Circa 5m clear height
- Wide double door access
- · Fully serviced three-phase power supply
- · Refurbished communal area
- · Secure yard and demised parking
- Refurbished WC's & welfare facilities
- LED lighting throughout
- · On-site parking