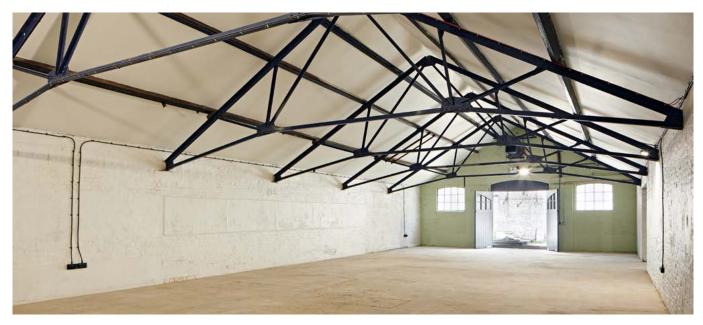

# **Description**

The wider Bottle Factory building consists of a historic 30,000 sq ft former mineral water, lemonade, and ginger beer bottling warehouse arranged over ground and two upper floors. The building has been modernised throughout and has been brought to life to host a number of SME's and local businesses for tenants.

The commercial premises on the ground floor provide highquality modern spaces, perfect for a range of light industrial uses. The units have recently undergone a comprehensive refurbishment and offer modern WC and shower facilities, c. 5m floor-to-ceiling heights, external loading, as well level concrete flooring and glazing throughout.

# **Amenities**

- · Full internal and external refurbishment
- · Circa 5m clear height
- Wide double door access
- · Fully serviced three-phase power supply
- · Refurbished communal area
- · Secure yard and demised parking
- Refurbished WC's & welfare facilities
- LED lighting throughout
- · On-site parking