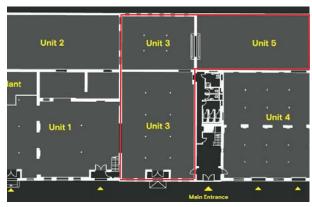

# **Accommodation** (NIA)

| Description | sq ft | sq m |
|-------------|-------|------|
| Unit 3a     | 2,224 | 207  |
| Unit 3b     | 1,178 | 109  |
| Unit 5      | 2,272 | 211  |
| Total       | 5,674 | 527  |

Units 3a, 3b and 5 are the only remaining spaces available. Unit 3b is unable to be taken as a self-contained option, and so must be taken with either Unit 3a or 5.

## Floor Plan

Not to scale, indicative only.