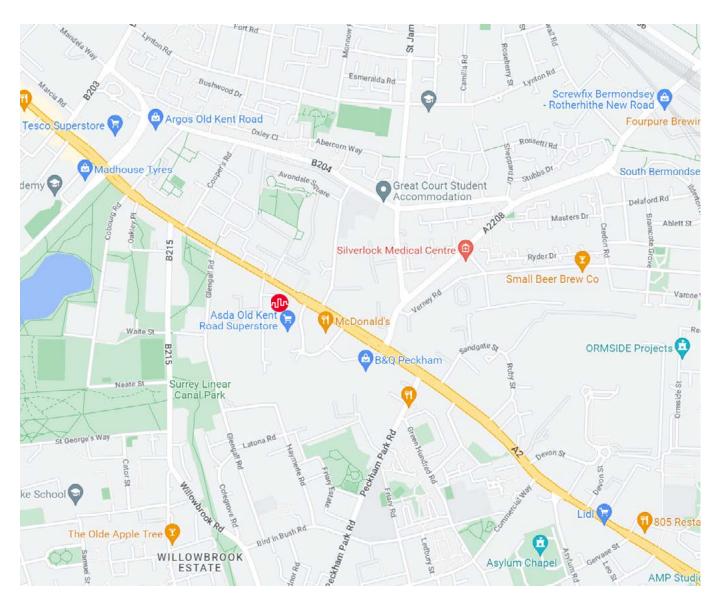

#### Location

Situated on Ossory Road, SE1 the Bottle Factory sits just off the Old Kent Road which connects Queen Road in Peckham with both Elephant and Castle and London Bridge. The space offers occupiers direct access to Central London via the A2.

In the locality are several tube and rail stations as well as numerous cycle highways. The Old Kent Road is served by frequent bus services into Central London as well as to the main transport hubs such as Vauxhall, Waterloo and London Bridge. The West End is just 3.2 miles to the north and the City of London just 2.3 miles offering occupiers flexible access to both key London submarkets and catchment areas.

### Map

Not to scale, indicative only.

MISREPRESENTATION ACT 1967 - Levy Real Estate LLP for themselves and for the Vendors or lessors of this property whose agents they are given notice that: All description, dimensions, reference to condition and necessary permissions for use and occupation and other details are given without responsibility and any intending purchasers or tenants should not rely on them as statements or representations of fact but must satisfy themselves by inspection or otherwise as to the correctness of each of them. Any services mentioned have not been tested and therefore prospective occupiers should satisfy themselves as to their operation. These particulars are produced in good faith and set out a general guide only and do not constitute part of any offer or contract. No person in the employment of Levy Real Estate LLP has any authority to make or give representation or warranty in relation to this property. All prices and rents are quoted exclusive of VAT unless otherwise stated. October 2024