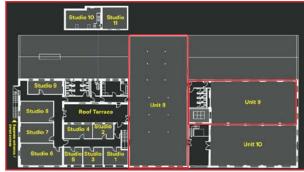

## Floor Plan

Not to scale, indicative only.

## **Accommodation (NIA)**

| Description | sq ft | sq m |
|-------------|-------|------|
| Unit 8      | 3,622 | 336  |
| Unit 9      | 1,732 | 161  |
| Total       | 5,354 | 497  |