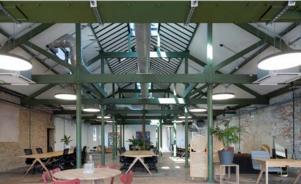

## **Internal Image**

Units 8 and 9 offer 1st floor class E units, suitable for a variety of office and alternative users. The 1st floor has been carefully refurbished to provide modern facilities, such as new WCs, showers, a Kitchenette, and LED lighting, while also retaining its character and distinctive industrial/warehouse-style feel. In addition, the unit has a perimeter of windows, providing excellent natural light throughout the space. In terms of other tenants on the premises, there is a diverse mix of occupiers, including Thames Distillery, Hej Coffee, and several studio occupants, which contributes to a vibrant local community.