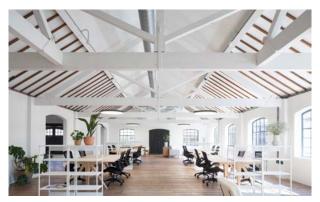

## **Internal Image**

Units 8 and 9 offer 1st floor class E units, suitable for a variety of office and alternative users. The 1st floor has been carefully refurbished to provide modern facilities, such as new WCs, showers, a Kitchenette, and LED lighting, while also retaining its character and distinctive industrial/warehouse-style feel. In addition, the unit has a perimeter of windows, providing excellent natural light throughout the space. In terms of other tenants on the premises, there is a diverse mix of occupiers, including Thames Distillery, Hej Coffee, and several studio occupants, which contributes to a vibrant local community.