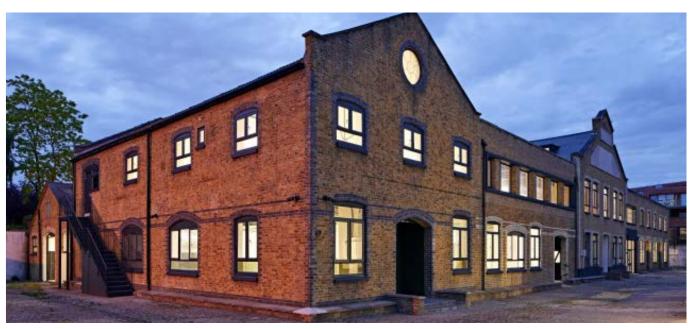

## The Bottle Factory, Ossory Road, Bermondsey, London SE1 5AN

### **Description**

The wider Bottle Factory building consists of a historic 30,000 sq ft former mineral water, lemonade, and ginger beer bottling warehouse arranged over ground and two upper floors. The building has been modernised throughout and has been brought to life to host a number of SME's and local businesses for tenants.

Units 8 and 9 offer 1st floor class E units, suitable for a variety of office and alternative users. The 1st floor has been carefully refurbished to provide modern facilities, such as new WCs, showers, a Kitchenette, and LED lighting, while also retaining its character and distinctive industrial/warehouse-style feel. In addition, the unit has a perimeter of windows, providing excellent natural light throughout the space. In terms of other tenants on the premises, there is a diverse mix of occupiers, including Thames Distillery, Hej Coffee, and several studio occupants, which contributes to a vibrant local community.