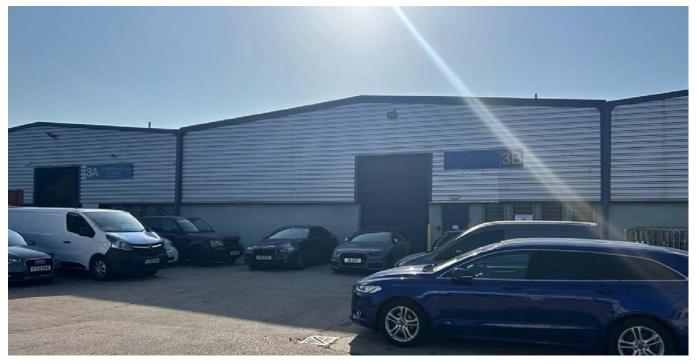

# Unit 3b Standard Industrial Estate, Henley Road, London E16 2ES

Available to Let - Light Industrial Unit - 5,608 sq ft

#### Description

Unit 3B comprises a modern and refurbished industrial warehouse unit providing a clear internal height in the warehouse area of 4.93 m, increasing to an apex height of 6.09 m. Ancillary office accommodation is provided on the first floor (781 sq ft) and the ground floor encompasses a WC and kitchenette.

#### Amenities

- Recently fully refurbished unit
- Clear internal height of 4.93 m
- Apex height of 6.09 m
- · Ancillary office accommodation on 1st FI
- Electric roller shutter door
- WC facilities
- Kitchenette
- All main services including gas and 3 phase power
- On site car parking