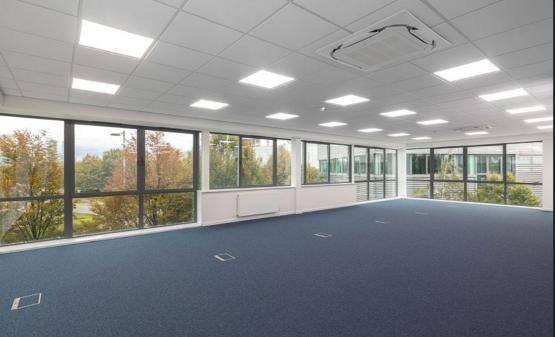

## ∧ DESCRIPTION

The property comprises an end of terrace, modern, 2-storey hi-tech unit of steel frame construction comprising ground floor warehouse/workshop space in addition to first floor office accommodation. The unit has undergone a full programme of refurbishment works.

The unit benefits from allocated parking and loading area with roller shutter access to the ground floor warehouse, EV charging point, LED Lighting and air-conditioning.

# ∧ SPECIFICATION

- 4.09m minimum height at ground floor with 4.46m maximum height to underside of first floor slab
- Roller shutter access to ground floor
- Part of a secure gated estate
- Fully refurbished
- Full first floor offices
- All mains services
- PV solar panels