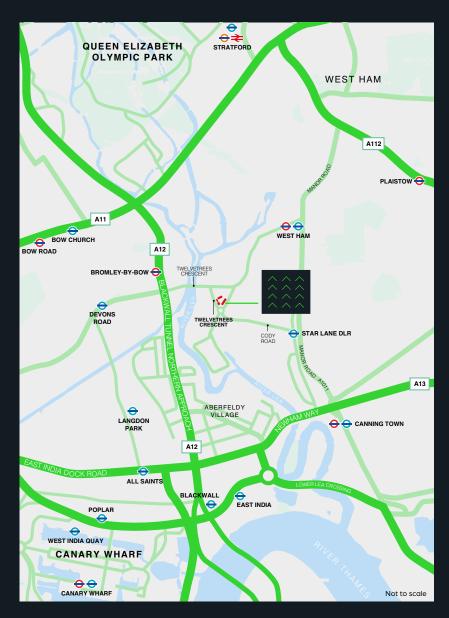

### ∧ LOCATION

The property is situated on Twelvetrees Business Park which forms part of the Prologis Park Estate in close proximity to Bromley by Bow Underground station and Star Lane DLR. The property is therefore within easy reach of the A12, A13, A406 North Circular, the City and Docklands.