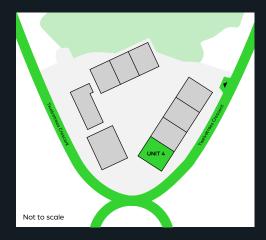

UNIT 4 TO LET 4,924 SQ FT (457.54 SQ M)
LAST REMAINING UNIT

## ∧ DESCRIPTION

The property comprises an end of terrace, modern, 2-storey hi-tech unit of steel frame construction comprising ground floor warehouse/workshop space in addition to first floor office accommodation. The unit has undergone a full programme of refurbishment works.

### ∧ LOCATION

The property is situated on Twelvetrees Business Park which forms part of the Prologis Park Estate in close proximity to Bromley by Bow Underground station and Star Lane DLR. The property is therefore within easy reach of the A12, A13, A406 North Circular, the City and Docklands.