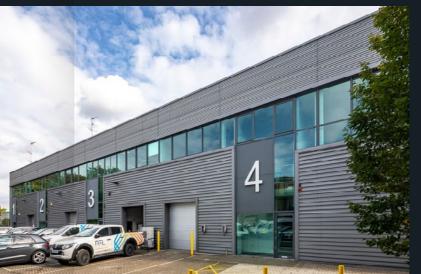

UNIT 4 TO LET 4,924 SQ FT (457.54 SQ M)
LAST REMAINING UNIT

## ∧ DESCRIPTION

The property comprises an end of terrace, modern, 2-storey hi-tech unit of steel frame construction comprising ground floor warehouse/workshop space in addition to first floor office accommodation. The unit has undergone a full programme of refurbishment works.

### ∧ LOCATION

The property is situated on Twelvetrees Business Park which forms part of the Prologis Park Estate in close proximity to Bromley by Bow Underground station and Star Lane DLR. The property is therefore within easy reach of the A12, A13, A406 North Circular, the City and Docklands.