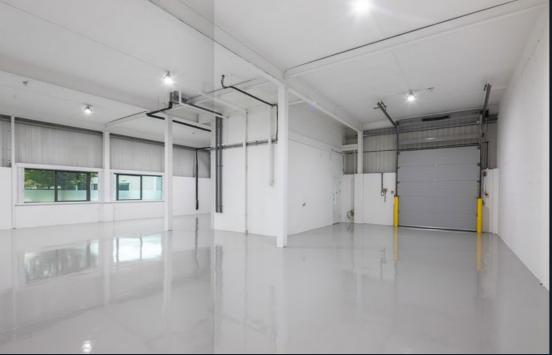

## ∧ DESCRIPTION

The property comprises an end of terrace, modern, 2-storey hi-tech unit of steel frame construction comprising ground floor warehouse/workshop space in addition to first floor office accommodation. The unit has undergone a full programme of refurbishment works.

The unit benefits from allocated parking and loading area with roller shutter access to the ground floor warehouse, EV charging point, LED Lighting and air-conditioning.

# ∧ SPECIFICATION

- 4.09m minimum height at ground floor with 4.46m maximum height to underside of first floor slab
- Roller shutter access to ground floor
- Part of a secure gated estate
- Fully refurbished
- Full first floor offices
- All mains services
- PV solar panels